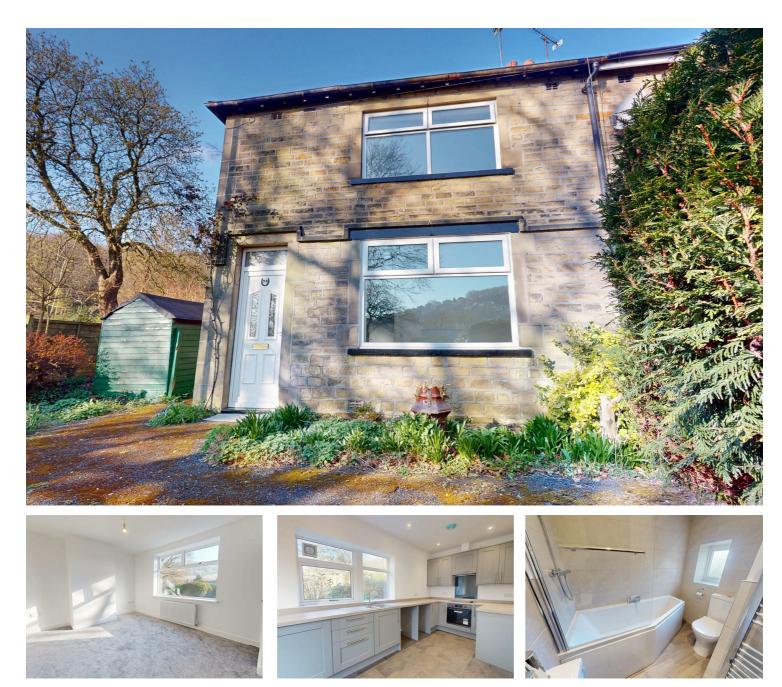

22 Godley Gardens, Halifax, HX3 6XH £220,000

A splendid THREE BEDROOM end of terrace located in a fabulous position next to Shibden Park. The property has been recently renovated throughout to the highest standard and sits in a good size plot where there is the potential to extend (subject to necessary planning consents).

### COUNCIL TAX BAND - A

Offered with NO ONWARD CHAIN this splendid THREE BEDROOM end of terrace has been substantially improved having undergone a comprehensive series of improvements to create a magnificent residence which would suit a variety of potential purchasers. Benefits include a

## **ENTRANCE HALL**

Entrance area with a central heating radiator.

## LOUNGE

Main reception space with a large double glazed window and a central heating radiator.

## **DINING KITCHEN**

Splendid dining kitchen fitted with a range of wall and base units to two sides with complimentary work surface over incorporating a sink and mixer tap. There is a fitted electric oven with hob and extractor over. There is ample space for a dining table, a double glazed window, vinyl flooring, central heating radiator, useful under stairs storage cupboard housing the combi boiler and a door to the side elevation.

# BEDROOM

Double bedroom to the front elevation with a pleasant view from the double glazed window and a central heating radiator.

## BEDROOM

A second double bedroom, this one to the rear, with a double glazed window and central heating radiator.

#### BEDROOM

A third bedroom, to the rear elevation with a double glazed window and a central heating radiator.

### BATHROOM

A fantastic bathroom fitted with a modern suite in white comprising of a bath with shower and glass screen over, a low flush W.c and a hand wash basin on a vanity unit. High quality tiling to the walls, vinyl flooring, a double glazed window and heated towel rail.

#### **EXTERNAL**

The property has generous gardens to three sides where the tranquil setting can be enjoyed from various vantage points. There is communal parking to the end of the terrace.

| Environmental Impact (CO <sub>2</sub> ) Rating      |                        |           |
|-----------------------------------------------------|------------------------|-----------|
|                                                     | Current                | Potential |
| Very environmentally friendly - lower CO2 emissions |                        |           |
| (92 plus) 🛕                                         |                        |           |
| (81-91)                                             |                        |           |
| (69-80) C                                           |                        |           |
| (55-68) D                                           |                        |           |
| (39-54)                                             |                        |           |
| (21-38) F                                           |                        |           |
| (1-20) G                                            |                        |           |
| Not environmentally friendly - higher CO2 emissions |                        |           |
|                                                     | U Directiv<br>002/91/E |           |