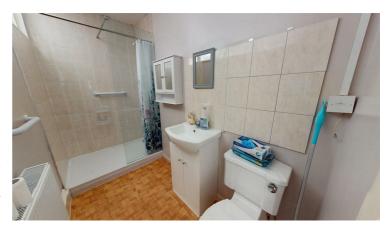

## **BATHROOM**

Bathroom to the centre of the property with access via the landing between the kitchen and lounge.

Offering a matching three-piece suite - shower, wc, wash basin and towel rail.