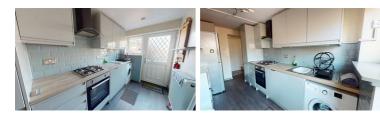

## **KITCHEN**

Recently fitted kitchen to the rear of the property with access to the yard.

Offering a good range of matching units with complementary worktops and tiled splashbacks.

Appliances include - gas hob with overhead extractor, oven/grill, sink with drainer.

Plumbing and power for a washing machine and free-standing fridge/freezer.