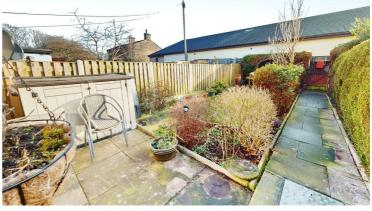

# **REAR**

Paved rear yard to the property with access from the kitchen and gated access from the parking area.

Offering space for a garden shed and table with chairs if preferable.