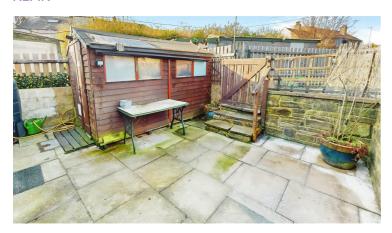

# **REAR**

Paved rear yard to the property with access from the kitchen and gated access from the parking area.

Offering space for a garden shed and table with chairs if preferable.