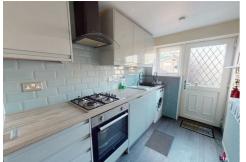

## **KITCHEN**

Recently fitted kitchen to the rear of the property with access to the yard.

Offering a good range of matching units with complementary worktops and tiled splashbacks.

Appliances include - gas hob with overhead extractor, oven/grill, sink with drainer.

Plumbing and power for a washing machine and free-standing fridge/freezer.