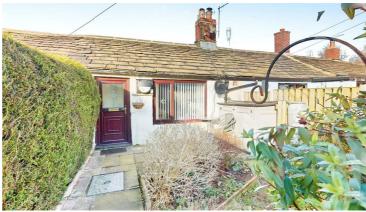

## **FRONT**

Garden to the front of the property with gated access and path leading to front door.

The garden has a patio area leading from the property, a central lawn and surrounding shrubs and seating area.