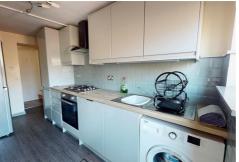

## **KITCHEN**

Recently fitted kitchen to the rear of the property with access to the yard.

Offering a good range of matching units with complementary worktops and tiled splashbacks.

Appliances include - gas hob with overhead extractor, oven/grill, sink with drainer.

Plumbing and power for a washing machine and free-standing fridge/freezer.