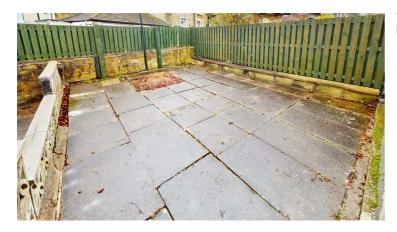

# **EXTERNAL**

Rear

Low-maintenance paved rear garden with access via the side of the property or from the conservatory. Ideal for outdoor seating with space for a table with chairs.