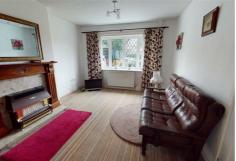

### **Dining Lounge**

Open-plan dining lounge with a view to the front of the property and access to the conservatory.

With a central fireplace, space for a large suite and dining table.