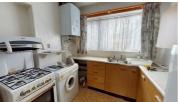

#### **Kitchen**

Cooking kitchen to the rear of the property with a view to the garden.

With a pantry cupboard, a range of matching units with worktops and space/plumbing for appliances.