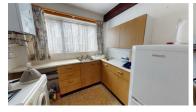

#### **Kitchen**

Cooking kitchen to the rear of the property with a view to the garden.

With a pantry cupboard, a range of matching units with worktops and space/plumbing for appliances.