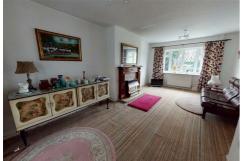

### **Dining Lounge**

Open-plan dining lounge with a view to the front of the property and access to the conservatory.

With a central fireplace, space for a large suite and dining table.