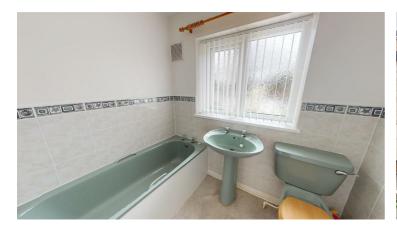

## **Bathroom**

House bathroom with matching three-piece suite - bath, wc,. wash basin.