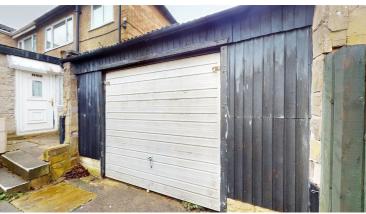

# Driveway & Garage

Single driveway to the rear of the property offering parking for one car.

The driveway leads to the single garage which has an up-andover door and power supply.