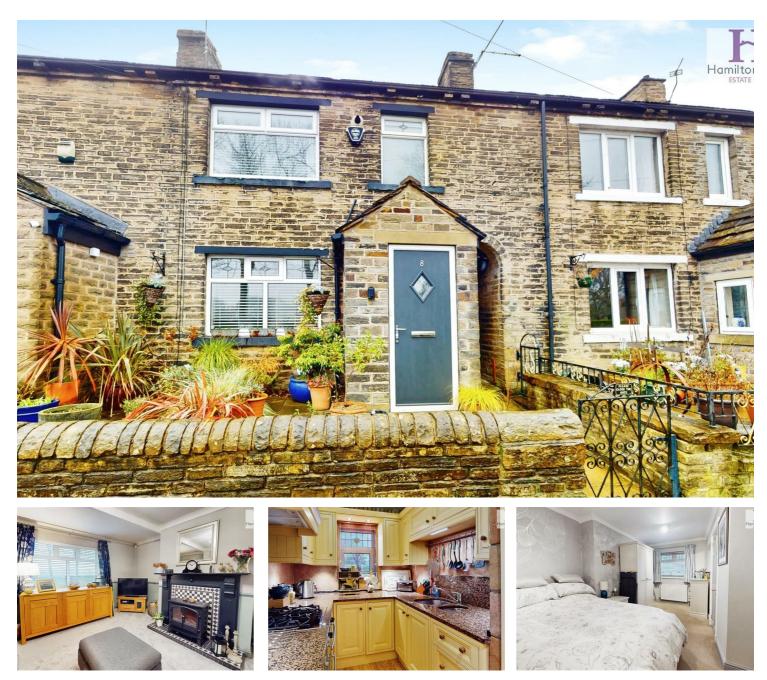

8 Spring Head, Shelf, Halifax, HX3 7NS £175,000

Significantly extended TWO BEDROOM MID TERRACE located on the ever popular Spring Head in Shelf. Boasting spacious room sizes and a high quality finish throughout, internal viewing is essential to appreciate all that is on offer.

# COUNCIL TAX BAND - A

The property has been lovingly improved and maintained by the current owner to provide a fantastic home for a variety of potential purchasers and retains many cottage features whilst offering ample space. Being well located close to Shelf Park and the village amenities, the excellent transport links provide convenient access to the centres of Halifax and Bradford and the surrounding motorway network. Benefits include gas central heating, double glazing and an intruder alarm system.

### LOUNGE

Large main reception space with a splendid fire surround and hearth, a double glazed window and three central heating radiators. There are open stairs with a feature exposed brick wall.

### **KITCHEN**

High quality fitted kitchen with a range of wall and base units to three sides with a granite work surface over incorporating a one and a half bowl stainless steel sink and mixer tap. Integrated appliances include a microwave and a double electric oven with four ring gas hob and extractor fan over. Double glazed window, central heating radiator, laminate flooring and door to the cellar.

#### BEDROOM

A second double bedroom with fitted wardrobes, a central heating radiator and pleasant views over the park from the double glazed window.