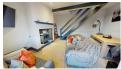

### LOUNGE/DINING

 $14'0" \times 12'4" (4.29 \times 3.77)$ 

Spacious dining lounge with a view to the front of the property, open staircase to first floor, and overhead ceiling beams. With a central wood-burning fireplace with stone hearth, space for a suite and family dining table with chairs as seen.