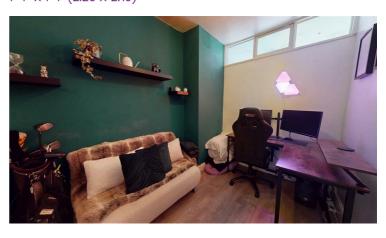

# **BEDROOM** 7'4" × 7'1" (2.26 × 2.18)

Second bedroom, a single room ideal for a child's bedroom or home office as seen.