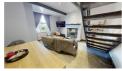

### LOUNGE/DINING

 $14'0" \times 12'4" (4.29 \times 3.77)$ 

Spacious dining lounge with a view to the front of the property, open staircase to first floor, and overhead ceiling beams. With a central wood-burning fireplace with stone hearth, space for a suite and family dining table with chairs as seen.