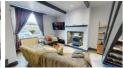

### LOUNGE/DINING

 $14'0" \times 12'4" (4.29 \times 3.77)$ 

Spacious dining lounge with a view to the front of the property, open staircase to first floor, and overhead ceiling beams. With a central wood-burning fireplace with stone hearth, space for a suite and family dining table with chairs as seen.