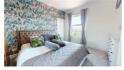

#### **BEDROOM**

 $13'9" \times 11'1" (4.21 \times 3.4)$ 

Generous primary bedroom with a view to the front and full-length walk-in/mirrored wardrobes offering generous storage space.

With ample room for a large bed, side tables and dressing table.