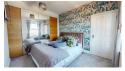

#### **BEDROOM**

 $13'9" \times 11'1" (4.21 \times 3.4)$ 

Generous primary bedroom with a view to the front and full-length walk-in/mirrored wardrobes offering generous storage space.

With ample room for a large bed, side tables and dressing table.