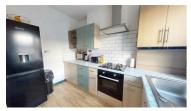

#### **KITCHEN**

 $12'4" \times 6'6" (3.77 \times 2)$ 

Cooking kitchen with vinyl flooring and a view to the front of the property.

Fitted with a good range of matching units with complementary worktops and tiled splashbacks.

Appliances include - oven/grill, gas hob with overhead extractor, sink with drainer, plumbing for a washing machine.