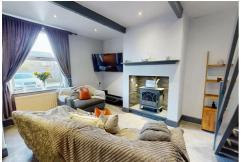

### LOUNGE/DINING

 $14'0" \times 12'4" (4.29 \times 3.77)$ 

Spacious dining lounge with a view to the front of the property, open staircase to first floor, and overhead ceiling beams. With a central wood-burning fireplace with stone hearth, space for a suite and family dining table with chairs as seen.