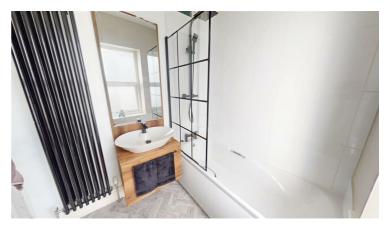

#### **BATHROOM**

Matching white three-piece bathroom recently improved by the current owners.

With new tiling, bath with overhead shower, wash basin with fitted unit, we and new radiator.