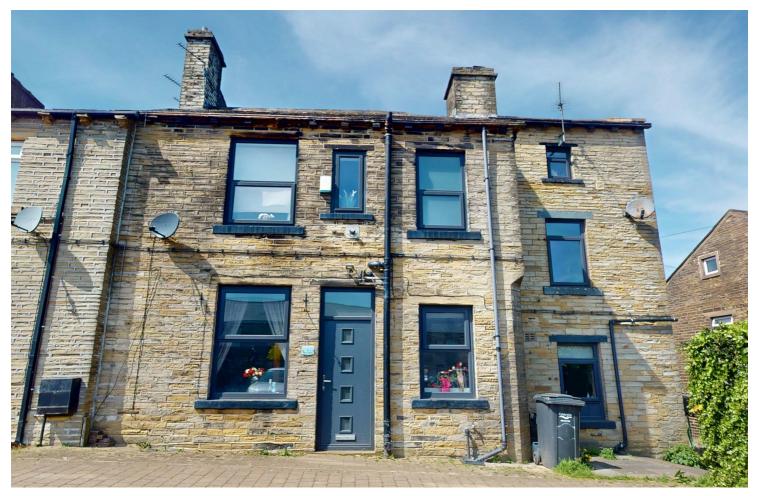

9 West Street, Shelf, Halifax, West Yorkshire, HX3 7LN Offers Over £145,000

HAMILTON BOWER are pleased to offer FOR SALE this well-presented DOUBLE FRONTED TWO BEDROOM TERRACE PROPERTY with off-street parking located in the ever popular location of Shelf - HX3. With two off-street parking spaces, a generous dining lounge, and within close proximity to local schools, expect this property to be popular with a wide range of prospective buyers including first-time purchasers. Internally comprising; entrance hall, kitchen, dining lounge, two first floor bedrooms, bathroom and loft. Externally the property leads onto a generous courtyard where the parking spots can be located. The property benefits from gas central heating and double glazing throughout and has been recently improved in parts by the current owner.