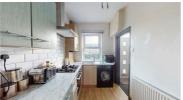

#### **KITCHEN**

 $12'4" \times 6'6" (3.77 \times 2)$ 

Cooking kitchen with vinyl flooring and a view to the front of the property.

Fitted with a good range of matching units with complementary worktops and tiled splashbacks.

Appliances include - oven/grill, gas hob with overhead extractor, sink with drainer, plumbing for a washing machine.