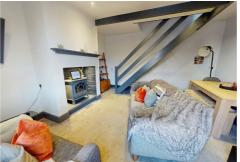

### LOUNGE/DINING

 $14'0" \times 12'4" (4.29 \times 3.77)$ 

Spacious dining lounge with a view to the front of the property, open staircase to first floor, and overhead ceiling beams. With a central wood-burning fireplace with stone hearth, space for a suite and family dining table with chairs as seen.