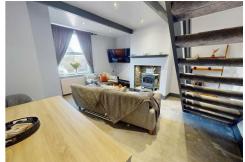

### LOUNGE/DINING

 $14'0" \times 12'4" (4.29 \times 3.77)$ 

Spacious dining lounge with a view to the front of the property, open staircase to first floor, and overhead ceiling beams. With a central wood-burning fireplace with stone hearth, space for a suite and family dining table with chairs as seen.