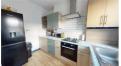

#### **KITCHEN**

 $12'4" \times 6'6" (3.77 \times 2)$ 

Cooking kitchen with vinyl flooring and a view to the front of the property.

Fitted with a good range of matching units with complementary worktops and tiled splashbacks.

Appliances include - oven/grill, gas hob with overhead extractor, sink with drainer, plumbing for a washing machine.