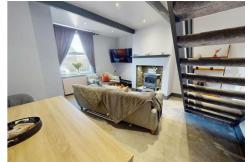

### LOUNGE/DINING

 $14'0" \times 12'4" (4.29 \times 3.77)$ 

Spacious dining lounge with a view to the front of the property, open staircase to first floor, and overhead ceiling beams. With a central wood-burning fireplace with stone hearth, space for a suite and family dining table with chairs as seen.