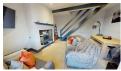

### LOUNGE/DINING

 $14'0" \times 12'4" (4.29 \times 3.77)$ 

Spacious dining lounge with a view to the front of the property, open staircase to first floor, and overhead ceiling beams. With a central wood-burning fireplace with stone hearth, space for a suite and family dining table with chairs as seen.