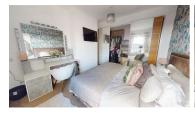

#### **BEDROOM**

 $13'9" \times 11'1" (4.21 \times 3.4)$ 

Generous primary bedroom with a view to the front and full-length walk-in/mirrored wardrobes offering generous storage space.

With ample room for a large bed, side tables and dressing table.