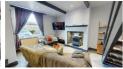

### LOUNGE/DINING

 $14'0" \times 12'4" (4.29 \times 3.77)$ 

Spacious dining lounge with a view to the front of the property, open staircase to first floor, and overhead ceiling beams. With a central wood-burning fireplace with stone hearth, space for a suite and family dining table with chairs as seen.