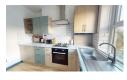

#### **KITCHEN**

 $12'4" \times 6'6" (3.77 \times 2)$ 

Cooking kitchen with vinyl flooring and a view to the front of the property.

Fitted with a good range of matching units with complementary worktops and tiled splashbacks.

Appliances include - oven/grill, gas hob with overhead extractor, sink with drainer, plumbing for a washing machine.