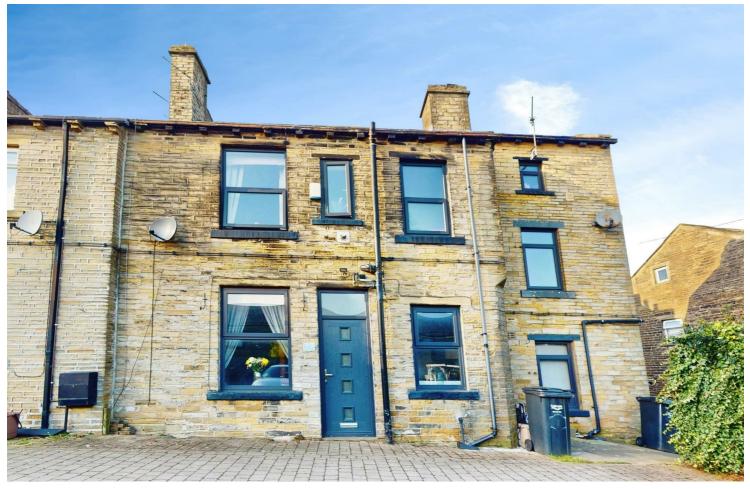

9 West Street, Shelf, Halifax, West Yorkshire, HX3 7LN Offers Over £149,950

HAMILTON BOWER are pleased to offer FOR SALE this well-presented DOUBLE FRONTED TWO BEDROOM TERRACE PROPERTY with off-street parking located in the ever popular location of Shelf - HX3. With two off-street parking spaces, a generous dining lounge, and within close proximity to local schools, expect this property to be popular with a wide range of prospective buyers including first-time purchasers. Internally comprising; entrance hall, kitchen, dining lounge, two first floor bedrooms, bathroom and loft. Externally the property leads onto a generous courtyard where the parking spots can be located. The property benefits from gas central heating and double glazing throughout and has been recently improved in parts by the current owner.

#### **EXTERNAL**

The property has parking spaces for two cars in a pleasant courtyard setting.