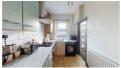

#### **KITCHEN**

 $12'4" \times 6'6" (3.77 \times 2)$ 

Cooking kitchen with vinyl flooring and a view to the front of the property.

Fitted with a good range of matching units with complementary worktops and tiled splashbacks.

Appliances include - oven/grill, gas hob with overhead extractor, sink with drainer, plumbing for a washing machine.