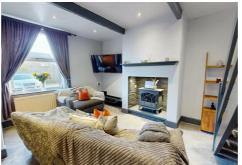

### LOUNGE/DINING

 $14'0" \times 12'4" (4.29 \times 3.77)$ 

Spacious dining lounge with a view to the front of the property, open staircase to first floor, and overhead ceiling beams. With a central wood-burning fireplace with stone hearth, space for a suite and family dining table with chairs as seen.