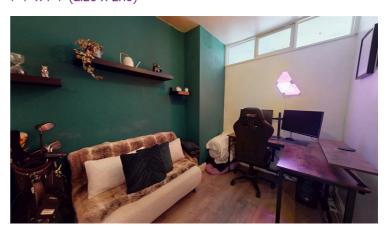

# **BEDROOM** 7'4" × 7'1" (2.26 × 2.18)

Second bedroom, a single room ideal for a child's bedroom or home office as seen.