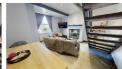

### LOUNGE/DINING

 $14'0" \times 12'4" (4.29 \times 3.77)$ 

Spacious dining lounge with a view to the front of the property, open staircase to first floor, and overhead ceiling beams. With a central wood-burning fireplace with stone hearth, space for a suite and family dining table with chairs as seen.