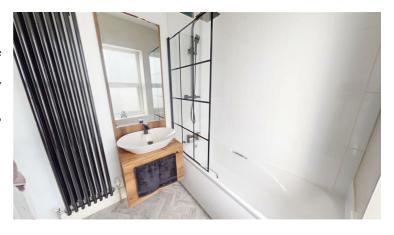

#### **BATHROOM**

Matching white three-piece bathroom recently improved by the current owners.

With new tiling, bath with overhead shower, wash basin with fitted unit, wc and new radiator.