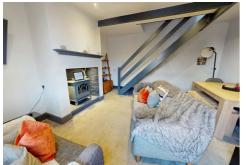

### LOUNGE/DINING

 $14'0" \times 12'4" (4.29 \times 3.77)$ 

Spacious dining lounge with a view to the front of the property, open staircase to first floor, and overhead ceiling beams. With a central wood-burning fireplace with stone hearth, space for a suite and family dining table with chairs as seen.