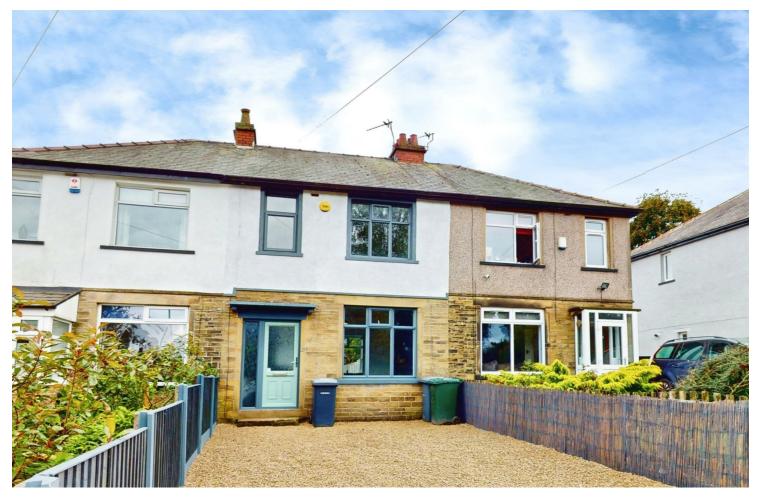

217 Beacon Road, Bradford, West Yorkshire, BD6 3DR Offers Over £190,000

HAMILTON BOWER are pleased to offer FOR SALE this RECENTLY MODERNISED THREE BEDROOM TERRACE PROPERTY with off-street parking located in Bradford - BD6. With a new kitchen and bathroom, fresh flooring and decoration throughout, and with a driveway offering multiple off-street parking spaces, we expect this property to appeal to a wide range of prospective buyers. Internally comprising; entrance, kitchen, lounge, three first floor bedrooms, bathroom and loft. Externally the property has a driveway to front and a garden to the rear complete with lawn and decking. The property has recently undergone a full refurbishment by the current owner resulting in a fresh, contemporary feel throughout - it is also being offered with NO ONWARD SALE CHAIN.

## **EXTERNAL**

**Front** 

Rear