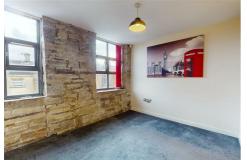

# **LOUNGE**

Exposed stone walls, electric wall heater and two double glazed windows. Open to...

# **BEDROOM**

Stylish bedroom with exposed stone wall, double glazed window and electric wall heater.