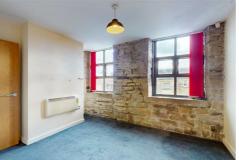

# **LOUNGE**

Exposed stone walls, electric wall heater and two double glazed windows. Open to...

# **BEDROOM**

Stylish bedroom with exposed stone wall, double glazed window and electric wall heater.