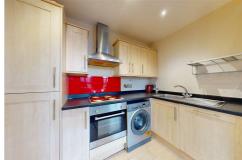

#### **KITCHEN**

A well fitted kitchen with a range of wall and base units with contrasting work surface over incorporating a stainless steel sink and mixer tap. Integrated appliances include an electric oven with hob and extractor fan over, dishwasher, fridge freezer and washing machine.