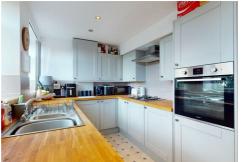

### **KITCHEN**

Stylish fitted kitchen with a range of wall and base units to three sides with an oak work surface over incorporating a stainless steel sink and mixer tap. There is an electric oven and a gas hob with extractor fan over. Two double glazed windows, central heating radiator and vinyl flooring.