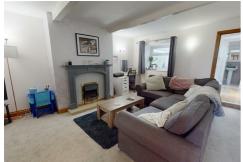

#### LOUNGE

Spacious main reception room with a feature fireplace with fitted electric fire. Central heating radiator and double glazed window to the sun room.