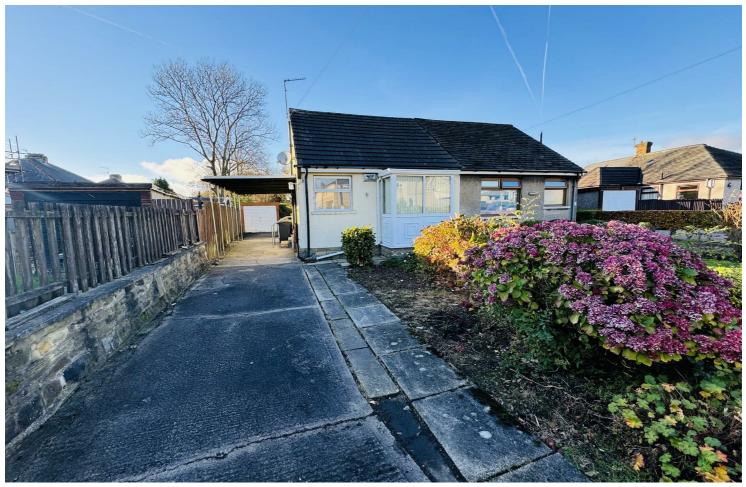

4 Mandale Road, Bradford, BD6 3JS Offers Over £115,000

Available with no onward chain is this one bedroom semi detached bungalow set on a good size plot with ample off road parking, garage and gardens to front and rear.

### **EXTERNAL**

A long driveway to the side of the property leads to a detached garage and paved rear garden. Further paving and mature plants and shrubs to the front.