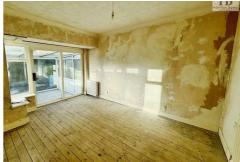

### **LOUNGE**

Lounge with sliding doors to the conservatory.

### **CONSERVATORY**

Double glazed conservatory opening to the rear garden, central heating radiator.