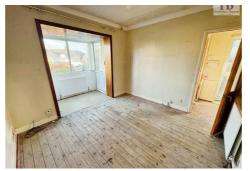

### **BEDROOM**

Bay fronted bedroom with a double glazed window and central heating radiator.

### **LOUNGE**

Lounge with sliding doors to the conservatory.