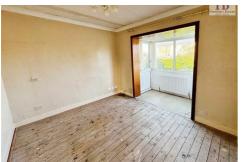

### **BEDROOM**

Bay fronted bedroom with a double glazed window and central heating radiator.

### **LOUNGE**

Lounge with sliding doors to the conservatory.