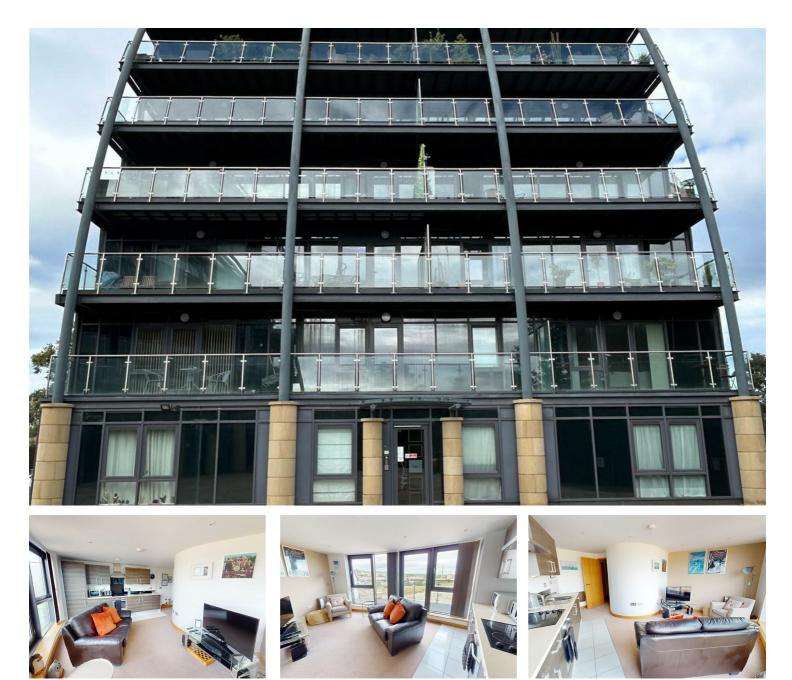

Apt 705, VM1 Salts Mill Road, Shipley, Bradford, West Yorkshire, BD17 7EE Asking Price £115,000

HAMILTON BOWER are pleased to offer FOR SALE this well-presented ONE BEDROOM DUPLEX APARTMENT located in Shipley, Bradford. With an allocated parking space, rental potential and open-plan living, we expect this property to be popular with a wide range of prospective buyers. Internally comprising; entrance, kitchen, dining living, wc, storage, bedroom, bathroom, balcony. The property has an secure intercom entry system, an allocated parking space and finally a balcony offering outdoor seating with views.