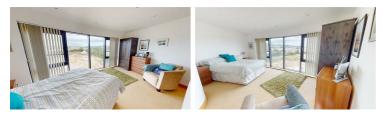

## Bedroom

Generous bedroom to the first floor with full-length windows allowing for a great view and an abundance of natural light. Offering space for a large bed, side tables and wardrobes.