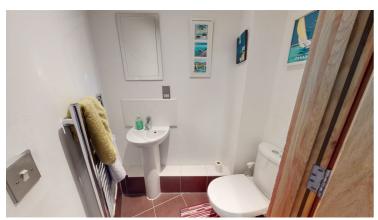

## WC

WC with wash basin and tiled flooring.

# Bathroom

Bathroom with tiled flooring and matching white three-piece

suite as seen - bath with overhead shower, wc, wash basin and towel rail.