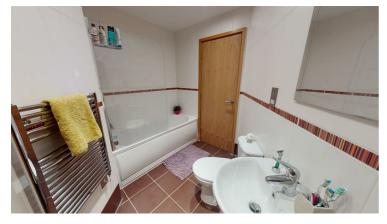

# Bathroom

Bathroom with tiled flooring and matching white three-piece

suite as seen - bath with overhead shower, wc, wash basin and towel rail.