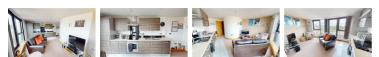

### Kitchen

Modern kitchen with tiled flooring and integrated appliances dishwasher, fridge/freezer, oven, ceramic hob and extractor hood.

# **Dining Living**

Open-plan dining living area with full-length windows and door to the balcony allowing for an abundance of natural light.