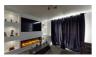

## Lounge

Lounge to the rear of the property with a view and french doors to the garden.

With a fitted entertainment unit offering electric LED fireplace, shelving and space for a large television.

The lounge can accommodate a good-sized L-shaped sofa as seen.