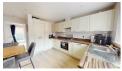

### **Breakfast Kitchen**

Well-presented breakfast kitchen to the front of the property with access to the WC and lounge.

Fitted with a good range of matching shaker style units with complementary worktops and tiled splashbacks.

Appliances include - fridge/freezer, gas hob with overhead extractor, oven/grill, dishwasher and sink with drainer.

The kitchen offers space for a breakfast table with chairs as seen.