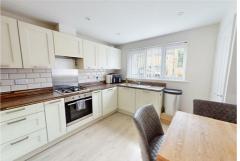

### **Breakfast Kitchen**

Well-presented breakfast kitchen to the front of the property with access to the WC and lounge.

Fitted with a good range of matching shaker style units with complementary worktops and tiled splashbacks.

Appliances include - fridge/freezer, gas hob with overhead extractor, oven/grill, dishwasher and sink with drainer.

The kitchen offers space for a breakfast table with chairs as seen.