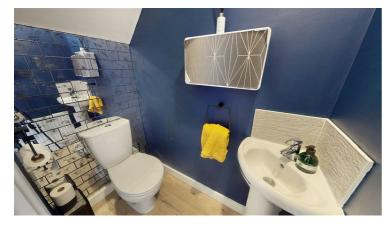

## WC

Ground floor WC with wash basin and towel rail.

## **Bathroom**

Bathroom to the centre of the first floor with matching white three-piece suite - bath with overhead shower, wc, wash basin and towel rail.