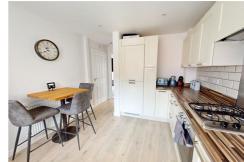

### **Breakfast Kitchen**

Well-presented breakfast kitchen to the front of the property with access to the WC and lounge.

Fitted with a good range of matching shaker style units with complementary worktops and tiled splashbacks.

Appliances include - fridge/freezer, gas hob with overhead extractor, oven/grill, dishwasher and sink with drainer.

The kitchen offers space for a breakfast table with chairs as seen.