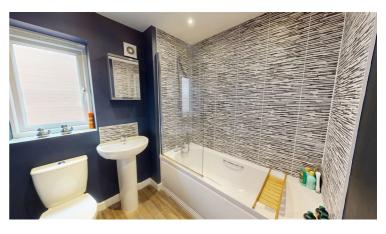

## **Bathroom**

Bathroom to the centre of the first floor with matching white three-piece suite - bath with overhead shower, wc, wash basin and towel rail.