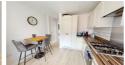

### **Breakfast Kitchen**

Well-presented breakfast kitchen to the front of the property with access to the WC and lounge.

Fitted with a good range of matching shaker style units with complementary worktops and tiled splashbacks.

Appliances include - fridge/freezer, gas hob with overhead extractor, oven/grill, dishwasher and sink with drainer.

The kitchen offers space for a breakfast table with chairs as seen.