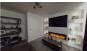

## Lounge

Lounge to the rear of the property with a view and french doors to the garden.

With a fitted entertainment unit offering electric LED fireplace, shelving and space for a large television.

The lounge can accommodate a good-sized L-shaped sofa as seen.