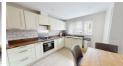

### **Breakfast Kitchen**

Well-presented breakfast kitchen to the front of the property with access to the WC and lounge.

Fitted with a good range of matching shaker style units with complementary worktops and tiled splashbacks.

Appliances include - fridge/freezer, gas hob with overhead extractor, oven/grill, dishwasher and sink with drainer.

The kitchen offers space for a breakfast table with chairs as seen.