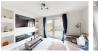

## Lounge

Lounge to the rear of the property with a view and french doors to the garden.

With a fitted entertainment unit offering electric LED fireplace, shelving and space for a large television.

The lounge can accommodate a good-sized L-shaped sofa as seen.