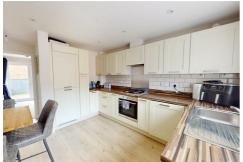

### **Breakfast Kitchen**

Well-presented breakfast kitchen to the front of the property with access to the WC and lounge.

Fitted with a good range of matching shaker style units with complementary worktops and tiled splashbacks.

Appliances include - fridge/freezer, gas hob with overhead extractor, oven/grill, dishwasher and sink with drainer.

The kitchen offers space for a breakfast table with chairs as seen.