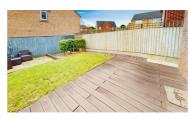

# Garden

Garden to the rear of the property accessible via the french doors from the lounge.

With decking leading from the property, a central lawn, and boundary fencing offering good privacy.