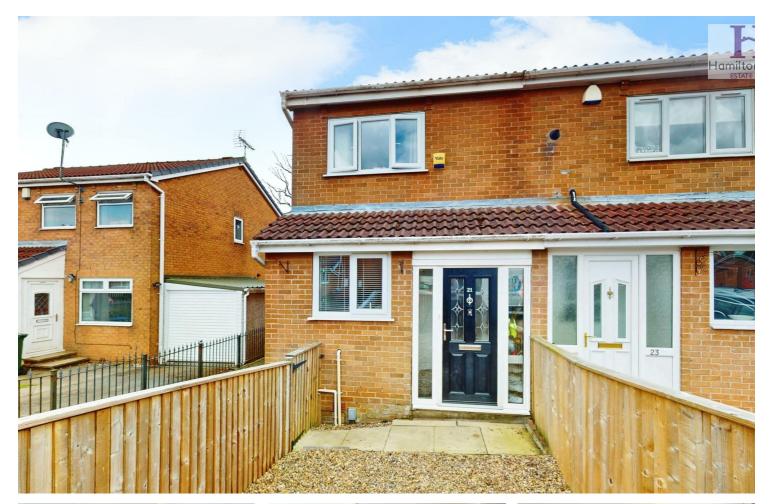

21 Wastwater Drive, Bradford, BD6 2TN £140,000

A spacious TWO BEDROOM semi detached located on a pleasant cul-de-sac. The property is well presented and benefits from gardens to front and rear, drive way and garage providing ample off road parking.

Ideally positioned in a popular residential area this semi detached would make an ideal first time buy or buy to let. Set on a good size plot with gardens, garage and off road parking the property boasts generously sized rooms and modern fixtures and fittings throughout.

## **EXTERNAL**

Generously sized plot with a long drive to the side leading to a detached garage. To the front, an enclosed, low maintenance pebbled garden and to the rear a patio, artificial turf and a raised decking area.