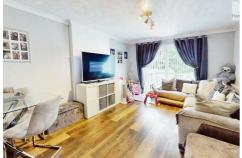

### LOUNGE/DINING

A large main reception room with room for sitting and dining. Double glazed sliding doors which open to the rear garden. Karndean flooring and a central heating radiator.