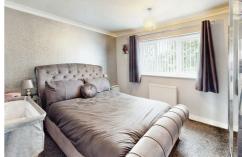

### **BEDROOM**

Double bedroom to the rear elevation with a double glazed window and central heating radiator.

# **BEDROOM**

A second double bedroom, this one to the front elevation with fitted storage, a double glazed window and central heating radiator.