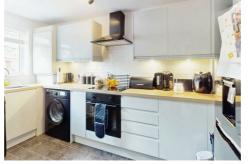

### **KITCHEN**

Modern fitted wall and base units to two sides with a contrasting work surface over incorporating a stainless steel sink with mixer tap. Integrated electric oven with ceramic hob and extractor over. Karndean flooring, central heating radiator, double glazed window and plumbing for a washing machine. Stairs to the first floor.