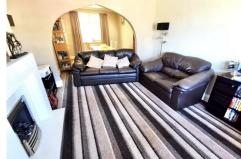

#### **DINING ROOM**

 $12'5" \times 10'11" (3.8 \times 3.33)$ 

Good size second reception room currently used as a dining room that flows into the spacious lounge.