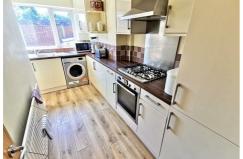

### **KITCHEN**

 $13'1" \times 5'10" (4 \times 1.8)$ 

Modern and stylish fitted kitchen with a range of fitted wall and base units with a contrasting work surface incorporating a stainless steel sink unit and mixer tap. Integrated fridge and freezer. Four ring gas hob, oven and extractor hood over. Window to rear aspect.