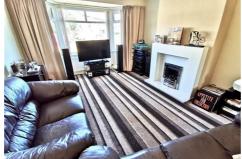

#### **LOUNGE**

 $13'9" \times 12'1" (4.21 \times 3.7)$ 

Spacious and light living area with a large bay window to the front aspect. Feature coal effect gas fire with a modern surround.