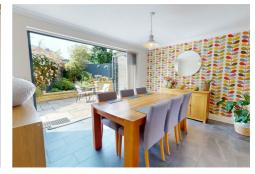

## **DINING KITCHEN**

WOW this room has to be seen to be fully appreciated. The hub of this ultra modern purpose built individual home. Modern fitted wall and base units with a contrasting work surface incorporating a sink unit. Integrated Bosch fridge, freezer, washer, dishwasher and wine cooler. Double oven and 4 ring halogen hob. Breakfast bar with seating. From the kitchen the area opens up into a dining/living space with an abundance of natural light from the rear aspect bi-folding doors. Tiled flooring and under floor heating.