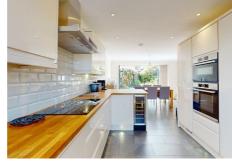

## **DINING KITCHEN**

WOW this room has to be seen to be fully appreciated. The hub of this ultra modern purpose built individual home. Modern fitted wall and base units with a contrasting work surface incorporating a sink unit. Integrated Bosch fridge, freezer, washer, dishwasher and wine cooler. Double oven and 4 ring halogen hob. Breakfast bar with seating. From the kitchen the area opens up into a dining/living space with an abundance of natural light from the rear aspect bi-folding doors. Tiled flooring and under floor heating.