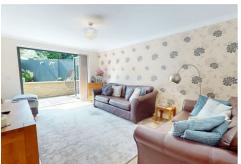

### LOUNGE

Fantastic living space with a flood of natural light from the bifolding doors that open out onto the rear garden space. Tiled flooring and under floor heating.