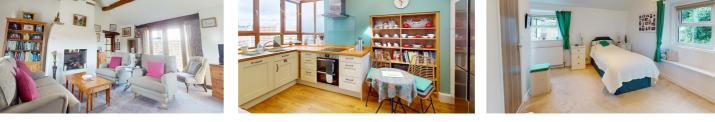

# LOUNGE

Splendid main reception space with a vaulted ceiling and exposed beams and stone. Wood flooring, period door, two double glazed windows and French doors leading out to the rear of the property.

#### **KITCHEN**

Modern and stylish kitchen with a feature double glazed corner window offering a fantastic outlook across the open fields to the rear and exposed beams and Velux window to the vaulted ceiling. There are a range of fitted Shaker style kitchen units with oak work surface over. Integrated appliances include a double electric oven with induction hob and extractor fan. The room is finished with a UPVC stable door and wood flooring.

### **BEDROOM**

Pleasant bedroom again feeling spacious and light with three double glazed windows, one with character window seating and vaulted ceiling with exposed beams.

# BEDROOM

A second bedroom once again with a vaulted ceiling and exposed beams. Double glazed window offering views to the rear.