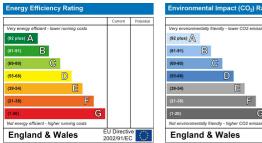

EPC RATING - E

COUNCIL TAX BAND - E

| Environmental Impact (CO <sub>2</sub> ) Rating      |                        |           |
|-----------------------------------------------------|------------------------|-----------|
|                                                     | Current                | Potential |
| Very environmentally friendly - lower CO2 emissions |                        |           |
| (92 plus) 🛕                                         |                        |           |
| (81-91)                                             |                        |           |
| (69-80) C                                           |                        |           |
| (55-68) D                                           |                        |           |
| (39-54)                                             |                        |           |
| (21-38) F                                           |                        |           |
| (1-20) G                                            |                        |           |
| Not environmentally friendly - higher CO2 emissions |                        |           |
|                                                     | U Directiv<br>002/91/E |           |