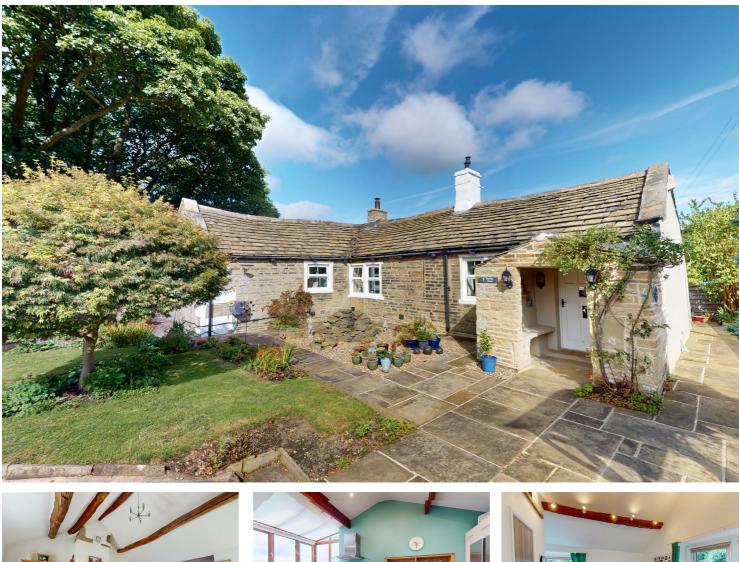

1 Bunney Green, Northowram, Halifax, West Yorkshire, HX3 7SP £450,000

Dating back to the 17th century is this wonderful detached true bungalow which blends a wealth of character features and modern home comforts to create the most desirable home. Set in pleasant established gardens with off road parking, the residence has a lovely open aspect to the rear.

Located in the ever popular village of Northowram is this two bedroom detached bungalow. The property benefits from a high specification throughout and is complimented by retaining a wealth of original and period features such as exposed beams and exposed stone. Externally there is ample space for off road parking along with an array of mature plants, trees and shrubs. There are various vantage points to enjoy the semi rural setting and open aspect views to the fields to the rear.

# **EXTERNAL**

Timber gates provide access to a pebbled parking area and the enclosed cottage garden. Established and mature plants, trees and shrubs are thoughtfully positioned throughout the external space and there is a water feature to the front. To the rear a secluded seating area looking out on to the open views across the surrounding fields.