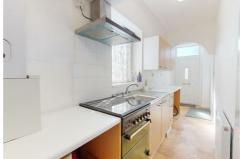

## **KITCHEN**

Kitchen area with a double glazed window, vinyl flooring and central heating radiator. Gas point for cooker and plumbing for a washing machine. Fitted wall and base units with a contrasting work surface over and a stainless steel sink with mixer tap.