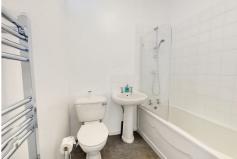

# **BATHROOM**

Three piece bathroom suite in white comprising of a bath with shower and screen over, low flush wc and hand wash basin. Vinyl flooring and heated towel rail.