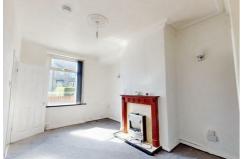

#### LOUNGE

Main reception room with a gas fire, double glazed window and central heating radiator.