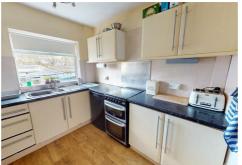

## Kitchen/Diner

Kitchen/Diner to the front of the property with access to the garden and first floor.

With a good range of matching units with complementary worktops throughout.

Appliances include - gas hob, oven/grill, fridge/freezer, sink with drainer.

The room offers space for a dining table with chairs as seen.