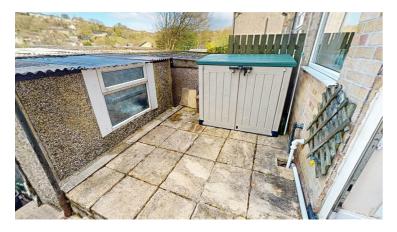

## Rear Garden

Good-sized rear garden with gated entrance and path leading to the top.

The garden has boundary fencing, a patio area, decking area and space for a table with chairs.