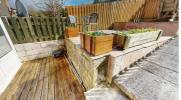

## Rear Garden

Good-sized rear garden with gated entrance and path leading to the top.

The garden has boundary fencing, a patio area, decking area and space for a table with chairs.