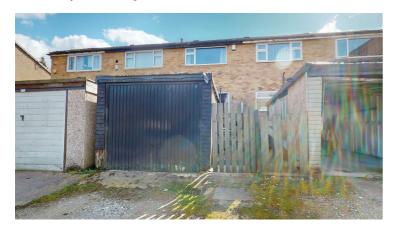

# Driveway & Garage

Driveway to the front of the property offering parking for one car.

The driveway leads to a detached single garage which has an up-and-over door and power supply.