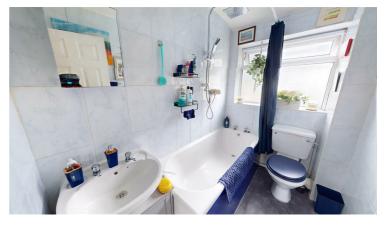

#### **Bathroom**

Bathroom with matching white three-piece suite - bath with overhead shower, wc, wash basin and towel rail.