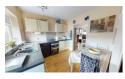

## Kitchen/Diner

Kitchen/Diner to the front of the property with access to the garden and first floor.

With a good range of matching units with complementary worktops throughout.

Appliances include - gas hob, oven/grill, fridge/freezer, sink with drainer.

The room offers space for a dining table with chairs as seen.