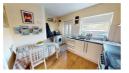

## Kitchen/Diner

Kitchen/Diner to the front of the property with access to the garden and first floor.

With a good range of matching units with complementary worktops throughout.

Appliances include - gas hob, oven/grill, fridge/freezer, sink with drainer.

The room offers space for a dining table with chairs as seen.