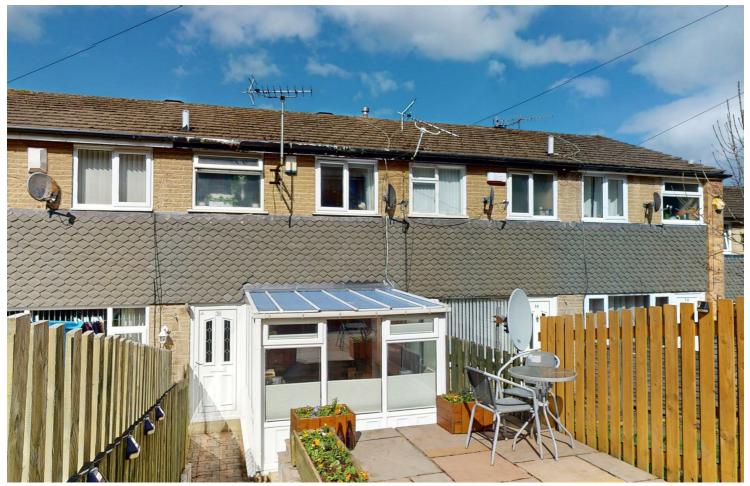

38 Langdale Crescent, Pellon, Halifax, West Yorkshire, HX2 0XA Asking Price £125,000

HAMILTON BOWER are pleased to offer FOR SALE this TWO BEDROOM MID TERRACE PROPERTY located on a quiet cul-de-sac in Halifax - HX2. With off-street parking, a detached single garage, and an open-plan living space with conservatory, we expect this property to be popular with first-time buyers and buy-to-let landlords. Internally comprising; kitchen/diner, lounge, conservatory, two double bedrooms, bathroom and loft. Externally the property has low-maintenance gardens to the front and back, with a patio and decking area, detached single garage and off-street parking. The property is ready to view immediately and benefits from gas central heating and double glazing throughout.

### Conservatory

Conservatory to the rear of the property with a view to the garden.

Open-plan from the living room with potential for a home office/play room.

## Rear Garden

Good-sized rear garden with gated entrance and path leading to the top.

The garden has boundary fencing, a patio area, decking area and space for a table with chairs.