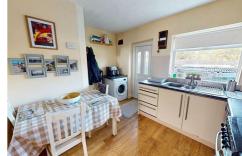

## Kitchen/Diner

Kitchen/Diner to the front of the property with access to the garden and first floor.

With a good range of matching units with complementary worktops throughout.

Appliances include - gas hob, oven/grill, fridge/freezer, sink with drainer.

The room offers space for a dining table with chairs as seen.