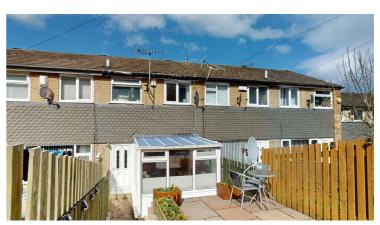

## Rear Garden

Good-sized rear garden with gated entrance and path leading to the top.

The garden has boundary fencing, a patio area, decking area and space for a table with chairs.

# Driveway & Garage

Driveway to the front of the property offering parking for one car.

The driveway leads to a detached single garage which has an up-and-over door and power supply.