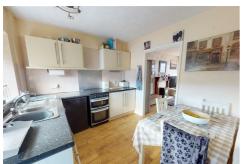

## Kitchen/Diner

Kitchen/Diner to the front of the property with access to the garden and first floor.

With a good range of matching units with complementary worktops throughout.

Appliances include - gas hob, oven/grill, fridge/freezer, sink with drainer.

The room offers space for a dining table with chairs as seen.