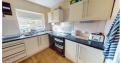

## Kitchen/Diner

Kitchen/Diner to the front of the property with access to the garden and first floor.

With a good range of matching units with complementary worktops throughout.

Appliances include - gas hob, oven/grill, fridge/freezer, sink with drainer.

The room offers space for a dining table with chairs as seen.