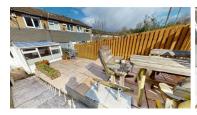

## Rear Garden

Good-sized rear garden with gated entrance and path leading to the top.

The garden has boundary fencing, a patio area, decking area and space for a table with chairs.