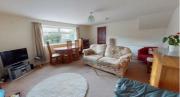

#### Lounge

Spacious lounge with a central fireplace and a view to the front garden.

Offering room for a large suite and a dining table as seen.