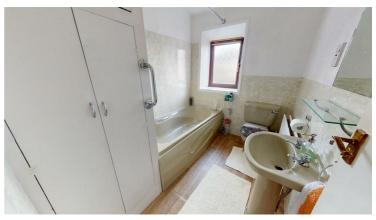

## **Bathroom**

House bathroom with an airing cupboard and frosted glass window.

With a matching suite as seen - bath with overhead shower, wc, wash basin and towel rail.