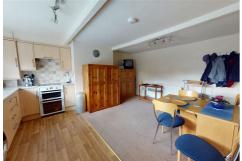

### Kitchen/Dining Room

Open-plan kitchen/dining room with access to the cellar and a view to the front of the property.

Offering a good range of matching units with complementary worktops.

Space and electric for appliances - gas hob with overhead extractor, oven/grill, fridge/freezer, washing machine.

The room offers space for a table with chairs also.