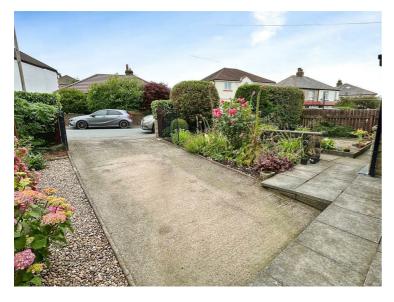

# Driveway

Gated driveway to the front of the property offering space for one car.

# Garden

Low-maintenance garden to the front of the property with gated entrance and central path to entrance porch.

Mostly flagged and with boundary walls and hedging offering good privacy.