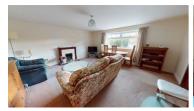

#### Lounge

Spacious lounge with a central fireplace and a view to the front garden.

Offering room for a large suite and a dining table as seen.