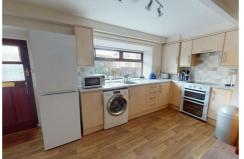

### Kitchen/Dining Room

Open-plan kitchen/dining room with access to the cellar and a view to the front of the property.

Offering a good range of matching units with complementary worktops.

Space and electric for appliances - gas hob with overhead extractor, oven/grill, fridge/freezer, washing machine.