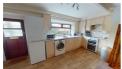

### Kitchen/Dining Room

Open-plan kitchen/dining room with access to the cellar and a view to the front of the property.

Offering a good range of matching units with complementary worktops.

Space and electric for appliances - gas hob with overhead extractor, oven/grill, fridge/freezer, washing machine.

The room offers space for a table with chairs also.