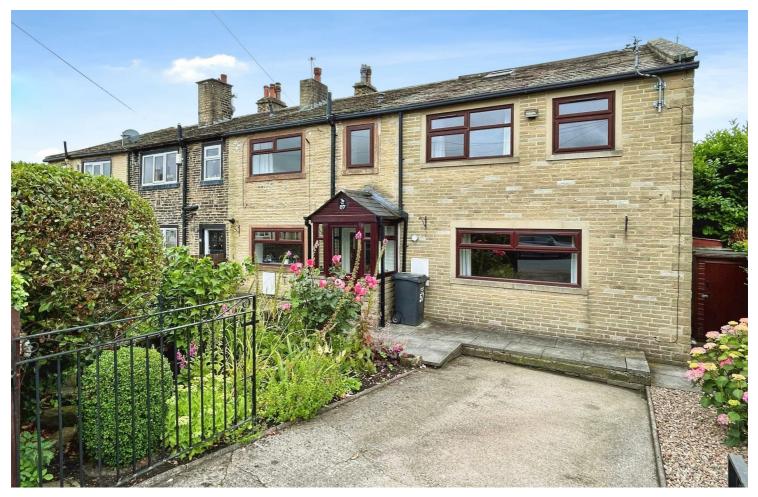

57 Newlands Grove, Northowram, Halifax, West Yorkshire, HX3 7HZ
Asking Price £195,000

HAMILTON BOWER are pleased to offer FOR SALE this THREE BEDROOM SEMI-DETACHED COTTAGE with off-street parking located in Northowram, Halifax - HX3. With a driveway offering off-street parking, spacious lounge and kitchen, and within a popular village location, we expect this property to be popular with families looking for a property in the local area. Internally comprising; entrance porch, kitchen/dining room, lounge, cellar, three first floor bedrooms, bathroom and loft. Externally the property has a gated driveway and a good-sized garden to the front of the property. The property benefits from gas central heating and double glazing throughout is available to view immediately,

# Driveway

Gated driveway to the front of the property offering space for one car.

# Garden

Low-maintenance garden to the front of the property with gated entrance and central path to entrance porch.

Mostly flagged and with boundary walls and hedging offering good privacy.