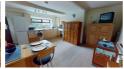

### Kitchen/Dining Room

Open-plan kitchen/dining room with access to the cellar and a view to the front of the property.

Offering a good range of matching units with complementary worktops.

Space and electric for appliances - gas hob with overhead extractor, oven/grill, fridge/freezer, washing machine.

The room offers space for a table with chairs also.