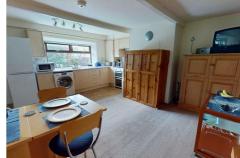

### Kitchen/Dining Room

Open-plan kitchen/dining room with access to the cellar and a view to the front of the property.

Offering a good range of matching units with complementary worktops.

Space and electric for appliances - gas hob with overhead extractor, oven/grill, fridge/freezer, washing machine.

The room offers space for a table with chairs also.