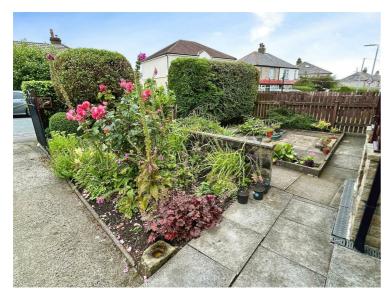

# Garden

Low-maintenance garden to the front of the property with gated entrance and central path to entrance porch.

Mostly flagged and with boundary walls and hedging offering good privacy.