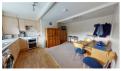

## Master Bedroom

Generous master bedroom with a view to the front and exposed overhead beams.

Offering space for a double bed, wardrobes and dressing furniture.