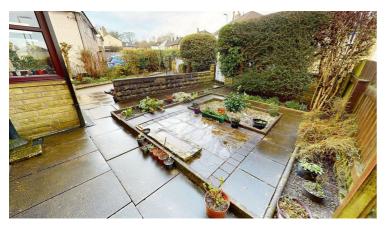

## Garden

Low-maintenance garden to the front of the property with gated entrance and central path to entrance porch.

Mostly flagged and with boundary walls and hedging offering good privacy.