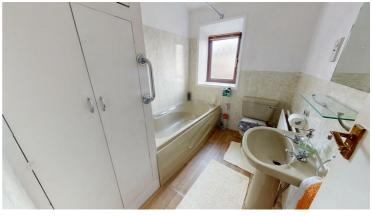

#### Bathroom

House bathroom with an airing cupboard and frosted glass window.

With a matching suite as seen - bath with overhead shower, wc, wash basin and towel rail.