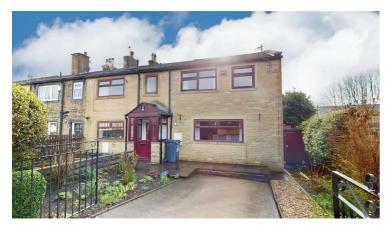

# 57 Newlands Grove, Northowram, Halifax, West Yorkshire, HX3 7HZ Asking Price £225,000

HAMILTON BOWER are pleased to offer FOR SALE this THREE BEDROOM SEMI-DETACHED COTTAGE with off-street parking located in Northowram, Halifax - HX3. With a driveway offering off-street parking, spacious lounge and kitchen, and within a popular village location, we expect this property to be popular with families looking for a property in the local area. Internally comprising; entrance porch, kitchen/dining room, lounge, cellar, three first floor bedrooms, bathroom and loft. Externally the property has a gated driveway and a good-sized garden to the front of the property. The property benefits from gas central heating and double glazing throughout is available to view immediately,

### Driveway

Gated driveway to the front of the property offering space for one car.

## Garden

Low-maintenance garden to the front of the property with gated entrance and central path to entrance porch.

Mostly flagged and with boundary walls and hedging offering good privacy.