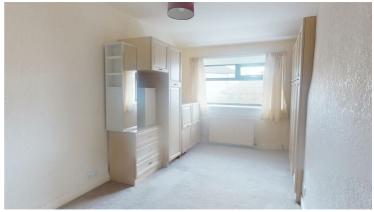

#### Master Bedroom

Generous master bedroom with a view to the front and exposed overhead beams.

Offering space for a double bed, wardrobes and dressing furniture.

Second bedroom, a single room with a view to the front of the property.

Offering space for wardrobes and dressing furniture.