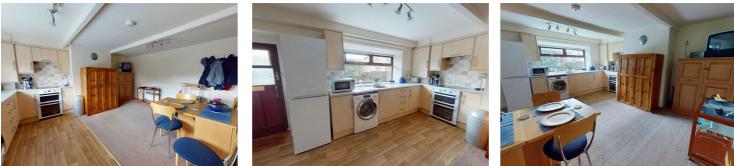

## Kitchen/Dining Room

Open-plan kitchen/dining room with access to the cellar and a view to the front of the property.

Offering a good range of matching units with complementary worktops.

Space and electric for appliances - gas hob with overhead extractor, oven/grill, fridge/freezer, washing machine.

The room offers space for a table with chairs also.