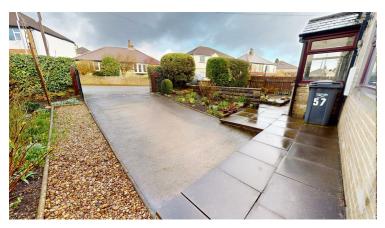

### Driveway

Gated driveway to the front of the property offering space for one car.

## Garden

Low-maintenance garden to the front of the property with gated entrance and central path to entrance porch.

Mostly flagged and with boundary walls and hedging offering good privacy.