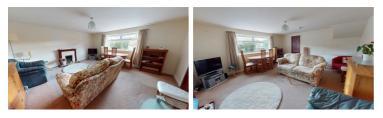

## Lounge

Spacious lounge with a central fireplace and a view to the front garden.

Offering room for a large suite and a dining table as seen.