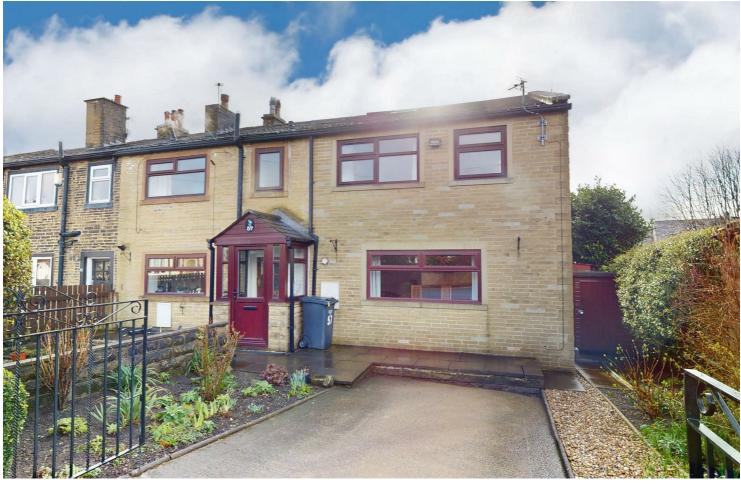

# 57 Newlands Grove, Northowram, Halifax, West Yorkshire, HX3 7HZ Asking Price £225,000

HAMILTON BOWER are pleased to offer FOR SALE this THREE BEDROOM SEMI-DETACHED COTTAGE with off-street parking located in Northowram, Halifax - HX3. With a driveway offering off-street parking, spacious lounge and kitchen, and within a popular village location, we expect this property to be popular with families looking for a property in the local area. Internally comprising; entrance porch, kitchen/dining room, lounge, cellar, three first floor bedrooms, bathroom and loft. Externally the property has a gated driveway and a good-sized garden to the front of the property. The property benefits from gas central heating and double glazing throughout is available to view immediately,