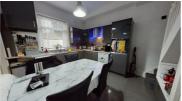

## Kitchen/Dining Room

Open-plan kitchen/dining room with a view to the garden and access to the first floor and cellar.

With a good range of matching grey units with complementary white worktops.

Appliances include - electric hob, overhead extractor, oven/grill, fridge/freezer, sink with drainer, dishwasher.

Space and plumbing for a washing machine.