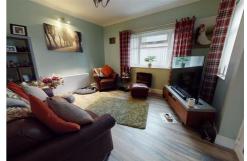

#### Lounge

Spacious lounge with dual-aspect windows and a view to the front/side of the property.

The lounge centres around an electric fireplace and has room for a large suite as seen.