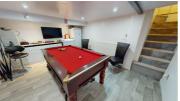

## Cellar (Pool Room)

Cellar converted into a pool room with access via the kitchen. The room has central heating, laminate flooring, a window to side and a range of units with worktops.