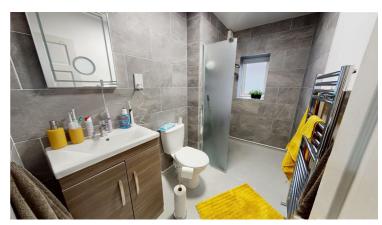

### **Bathroom**

Recently fitted house bathroom with wet-room style. With a wc, wash basin, towel rail, and walk-in style shower.

**SECOND FLOOR** 