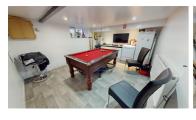

## Cellar (Pool Room)

Cellar converted into a pool room with access via the kitchen. The room has central heating, laminate flooring, a window to side and a range of units with worktops.