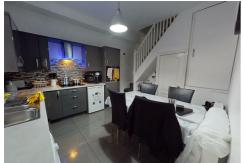

## Kitchen/Dining Room

Open-plan kitchen/dining room with a view to the garden and access to the first floor and cellar.

With a good range of matching grey units with complementary white worktops.

Appliances include - electric hob, overhead extractor, oven/grill, fridge/freezer, sink with drainer, dishwasher.

Space and plumbing for a washing machine.