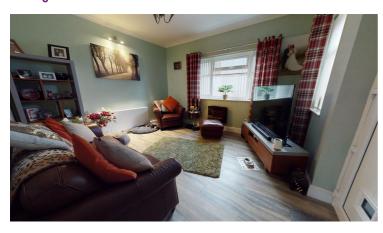

#### Lounge

Spacious lounge with dual-aspect windows and a view to the front/side of the property.

The lounge centres around an electric fireplace and has room for a large suite as seen.