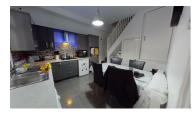

## Kitchen/Dining Room

Open-plan kitchen/dining room with a view to the garden and access to the first floor and cellar.

With a good range of matching grey units with complementary white worktops.

Appliances include - electric hob, overhead extractor, oven/grill, fridge/freezer, sink with drainer, dishwasher.

Space and plumbing for a washing machine.