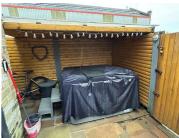

# **EXTERNAL**

Garden to the front of the property with gated entrance and boundary walls/fencing.

With a patio area ideal for a table with chairs, and a pergola with hot-tub to the side (included within sale).