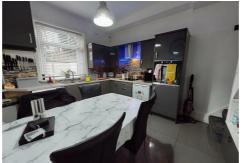

## Kitchen/Dining Room

Open-plan kitchen/dining room with a view to the garden and access to the first floor and cellar.

With a good range of matching grey units with complementary white worktops.

Appliances include - electric hob, overhead extractor, oven/grill, fridge/freezer, sink with drainer, dishwasher.

Space and plumbing for a washing machine.