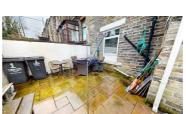

# **EXTERNAL**

Garden to the front of the property with gated entrance and boundary walls/fencing.

With a patio area ideal for a table with chairs, and a pergola with hot-tub to the side (included within sale).