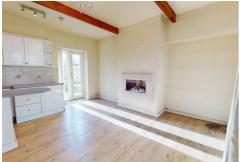

## LOUNGE/KITCHEN

Open plan space with two double glazed windows, exposed beams, electric fire and French Doors opening on to the rear garden.