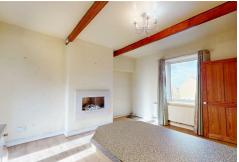

## LOUNGE/KITCHEN

Open plan space with two double glazed windows, exposed beams, electric fire and French Doors opening on to the rear garden.