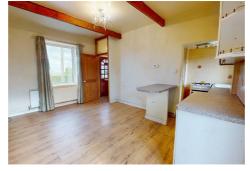

## LOUNGE/KITCHEN

Open plan space with two double glazed windows, exposed beams, electric fire and French Doors opening on to the rear garden.