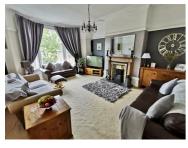

## **LOUNGE**

19'6" × 15'0" (5.964 × 4.582)

Stunning lounge with a large bay window to the rear aspect offering an abundance of natural light. Feature central cornice. High ceilings. Feature fire place.