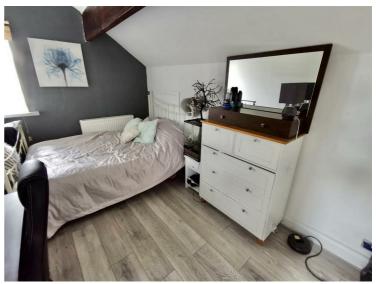

# BEDROOM ONE

 $16'7" \times 15'0" (5.058 \times 4.574)$ 

Stunning master suite with lovely high ceilings, large window to the rear elevation and a feature fireplace.

# **BEDROOM TWO** 15'1" × 14'9" (4.6 × 4.5)

Spacious and light double bedroom with a large window to the front elevation.

## **BEDROOM THREE**

 $10'9" \times 9'1" (3.282 \times 2.773)$ 

Good size double bedroom with a window to the front elevation.