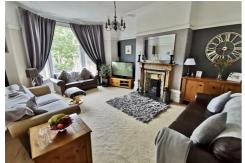

## **LOUNGE**

19'6" × 15'0" (5.964 × 4.582)

Stunning lounge with a large bay window to the rear aspect offering an abundance of natural light. Feature central cornice. High ceilings. Feature fire place.