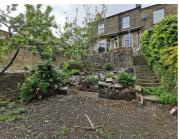

## **BEDROOM FIVE**

13'9" × 8'5" (4.2 × 2.585)

Ideal fifth bedroom with a gable end window offering natural light.

**EXTERNAL** 

Small yard to the front with a good size split level garden to the rear with a patio, extending lawns and established trees and shrubs.