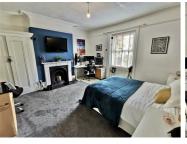

# **BEDROOM TWO** 15'1" × 14'9" (4.6 × 4.5)

Spacious and light double bedroom with a large window to the front elevation.

## **BEDROOM THREE**

 $10'9" \times 9'1" (3.282 \times 2.773)$ 

Good size double bedroom with a window to the front elevation.

## **BEDROOM FOUR**

 $13'9" \times 8'8" (4.213 \times 2.662)$ 

Good size double bedroom with a skylight and ample storage into the eves.

## **BEDROOM FIVE**

13'9" × 8'5" (4.2 × 2.585)

Ideal fifth bedroom with a gable end window offering natural light.

**EXTERNAL** 

Small yard to the front with a good size split level garden to the rear with a patio, extending lawns and established trees and shrubs.