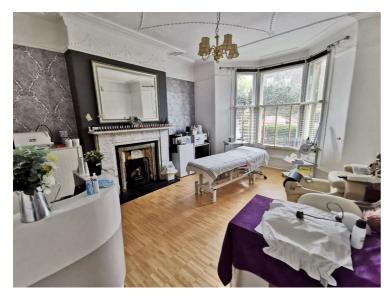

#### **KITCHEN**

 $15'5" \times 7'6" (4.7 \times 2.3)$ 

Feature kitchen with a range of fitted wall and base units with a contrasting work surface incorporating a stainless steel sink unit with a mixer tap. Four ring halogen hob and oven. Window and door to rear aspect.