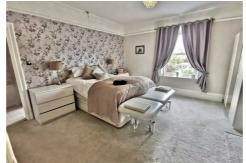

# BEDROOM ONE

 $16'7" \times 15'0" (5.058 \times 4.574)$ 

Stunning master suite with lovely high ceilings, large window to the rear elevation and a feature fireplace.