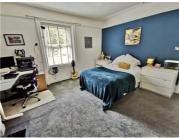

# **BEDROOM TWO** 15'1" × 14'9" (4.6 × 4.5)

Spacious and light double bedroom with a large window to the front elevation.

## **BEDROOM THREE**

 $10'9" \times 9'1" (3.282 \times 2.773)$ 

Good size double bedroom with a window to the front elevation.

## **BEDROOM FOUR**

 $13'9" \times 8'8" (4.213 \times 2.662)$ 

Good size double bedroom with a skylight and ample storage into the eves.

## **BEDROOM FIVE**

13'9" × 8'5" (4.2 × 2.585)

Ideal fifth bedroom with a gable end window offering natural light.

**EXTERNAL** 

Small yard to the front with a good size split level garden to the rear with a patio, extending lawns and established trees and shrubs.