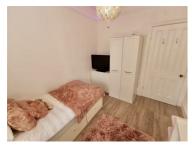

## **BEDROOM FOUR**

 $13'9" \times 8'8" (4.213 \times 2.662)$ 

Good size double bedroom with a skylight and ample storage into the eves.

## **BEDROOM FIVE**

13'9" × 8'5" (4.2 × 2.585)

Ideal fifth bedroom with a gable end window offering natural light.

**EXTERNAL** 

Small yard to the front with a good size split level garden to the rear with a patio, extending lawns and established trees and shrubs.