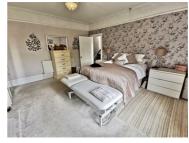

# BEDROOM ONE

 $16'7" \times 15'0" (5.058 \times 4.574)$ 

Stunning master suite with lovely high ceilings, large window to the rear elevation and a feature fireplace.