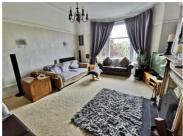

## SITTING ROOM

 $17'8" \times 15'1" (5.393 \times 4.6)$ 

Spacious sitting room with a large window to the front aspect. Feature fire place. High ceilings.