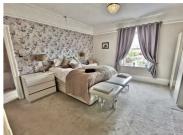

# BEDROOM ONE

 $16'7" \times 15'0" (5.058 \times 4.574)$ 

Stunning master suite with lovely high ceilings, large window to the rear elevation and a feature fireplace.