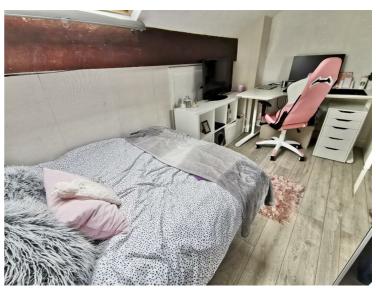

## **BEDROOM FOUR**

 $13'9" \times 8'8" (4.213 \times 2.662)$ 

Good size double bedroom with a skylight and ample storage into the eves.

## **BEDROOM FIVE**

13'9" × 8'5" (4.2 × 2.585)

Ideal fifth bedroom with a gable end window offering natural light.

**EXTERNAL** 

Small yard to the front with a good size split level garden to the rear with a patio, extending lawns and established trees and shrubs.