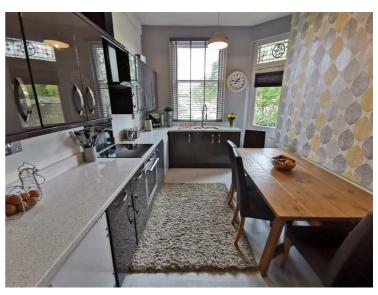

#### **KITCHEN**

 $15'5" \times 7'6" (4.7 \times 2.3)$ 

Feature kitchen with a range of fitted wall and base units with a contrasting work surface incorporating a stainless steel sink unit with a mixer tap. Four ring halogen hob and oven. Window and door to rear aspect.