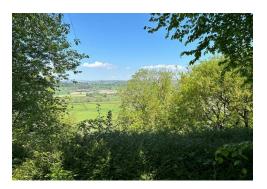

#### Lounge Area

Electric feature fire with surrounding display cabinets, LG TV with Freesat, radiator, wraparound sofa bed, double glazed windows to three elevations, double glazed door leading into composite decked seating area with views across the valley.

#### Externally

The property has a wider than average plot with block paved off-road parking, lawned area, gravelled seating area with two sofas and table, courtesy light, outside tap, composite steps leading to entrance door. To the rear there is a decked entertaining area accessed from the Lounge with far reaching views across the valley.