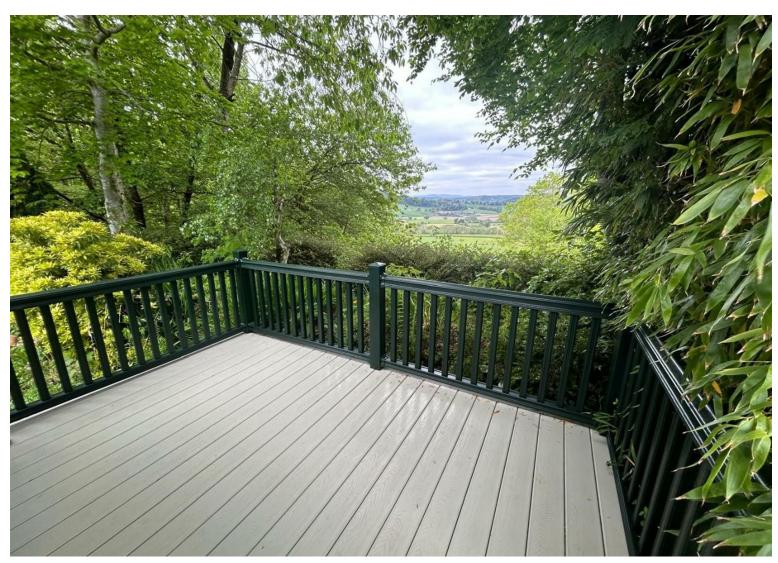

#### Lounge Area

Electric feature fire with surrounding display cabinets, LG TV with Freesat, radiator, wraparound sofa bed, double glazed windows to three elevations, double glazed door leading into composite decked seating area with views across the valley.

#### Externally

The property has a wider than average plot with block paved off-road parking, lawned area, gravelled seating area with two sofas and table, courtesy light, outside tap, composite steps leading to entrance door. To the rear there is a decked entertaining area accessed from the Lounge with far reaching views across the valley.