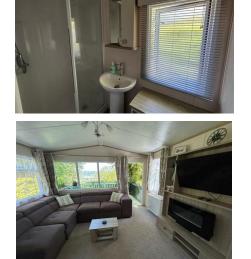

### W.C.

Pedestal wash hand basin, low level W.C., radiator, frosted double glazed window, extractor fan.

#### Lounge Area

Electric feature fire with surrounding display cabinets, LG TV with Freesat, radiator, wraparound sofa bed, double glazed windows to three elevations, double glazed door leading into composite decked seating area with views across the valley.