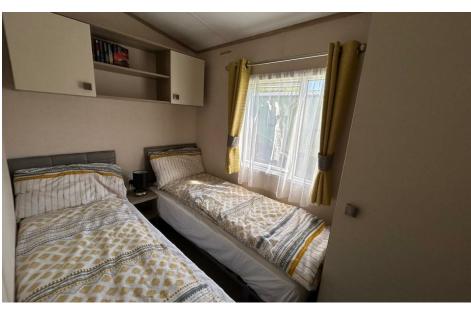

#### Bedroom Two

Twin beds, double glazed window to side, storage lockers, dressing table, wardrobe, display shelving, spotlights.