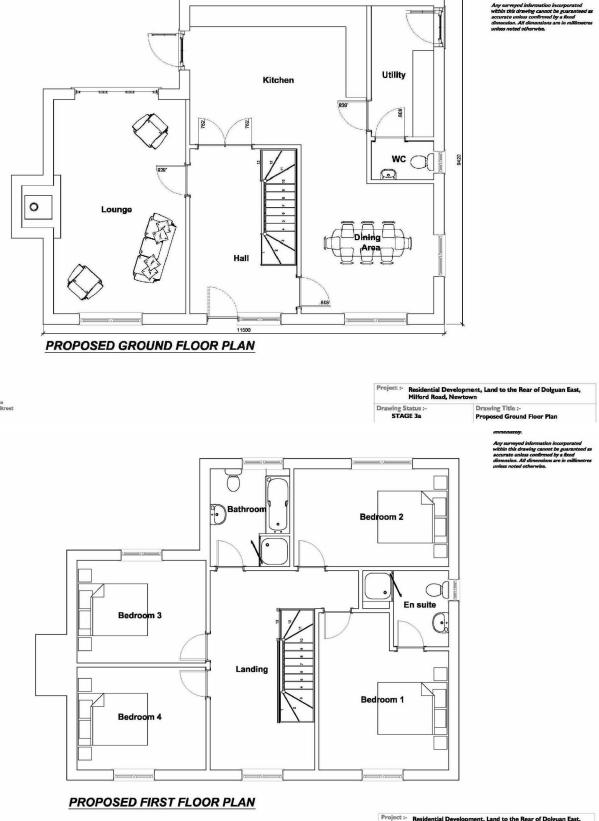

# Land to the rear of Dolguan East, Milford Road, Newtown, Powys, SY16 2EQ

Two development plots for sale with full planning permission for two detached four bedroom houses, Application number P/2017/1340. The elevated site is situated just off Brynwood Drive, Newtown and has far reaching views over Newtown to farmland beyond.

- Two development plots
- Full planning permission

Please note all of our properties can be viewed on the following websites:

Prominent Location

- Detached Houses
- Application No P/2017/1340
- Countryside Views