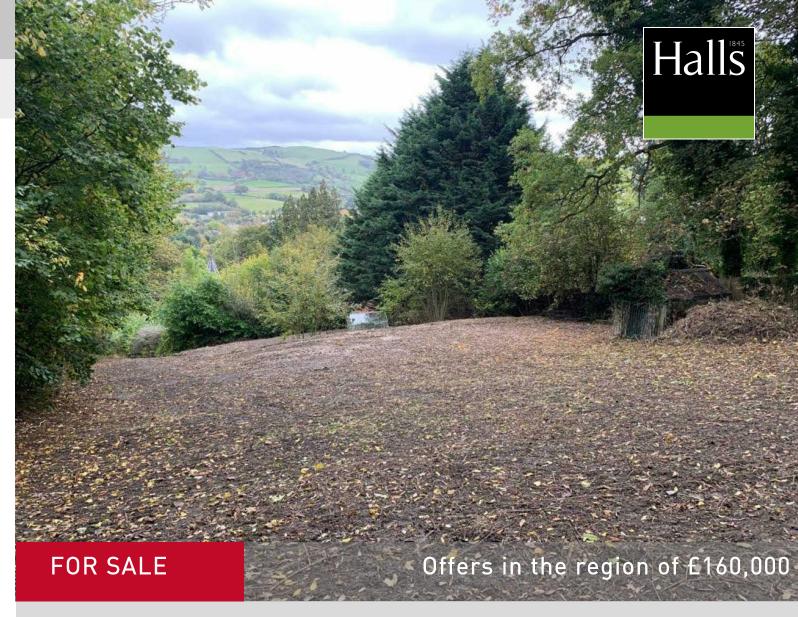

# Land to the rear of Dolguan East, Milford Road, Newtown, Powys, SY16 2EQ

Two development plots for sale with full planning permission for two detached four bedroom houses, Application number P/2017/1340. The elevated site is situated just off Brynwood Drive, Newtown and has far reaching views over Newtown to farmland beyond.