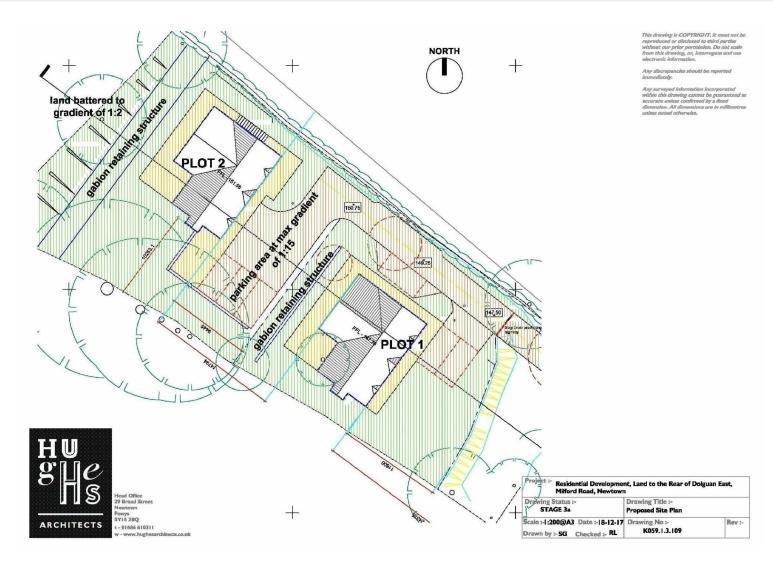

# Land to the rear of Dolguan East, Milford Road, Newtown, Powys, SY16 2EQ

Two development plots for sale with full planning permission for two detached four bedroom houses, Application number P/2017/1340. The elevated site is situated just off Brynwood Drive, Newtown and has far reaching views over Newtown to farmland beyond.

- Two development plots
- Full planning permission

Please note all of our properties can be viewed on the following websites:

Prominent Location

- Detached Houses
- Application No P/2017/1340
- Countryside Views