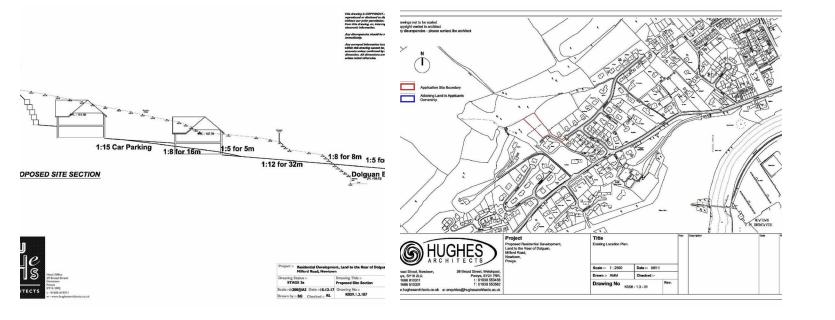

# Land to the rear of Dolguan East, Milford Road, Newtown, Powys, SY16 2EQ

Two development plots for sale with full planning permission for two detached four bedroom houses, Application number P/2017/1340. The elevated site is situated just off Brynwood Drive, Newtown and has far reaching views over Newtown to farmland beyond.

- Two development plots
- Full planning permission

Please note all of our properties can be viewed on the following websites:

Prominent Location

- Detached Houses
- Application No P/2017/1340
- Countryside Views