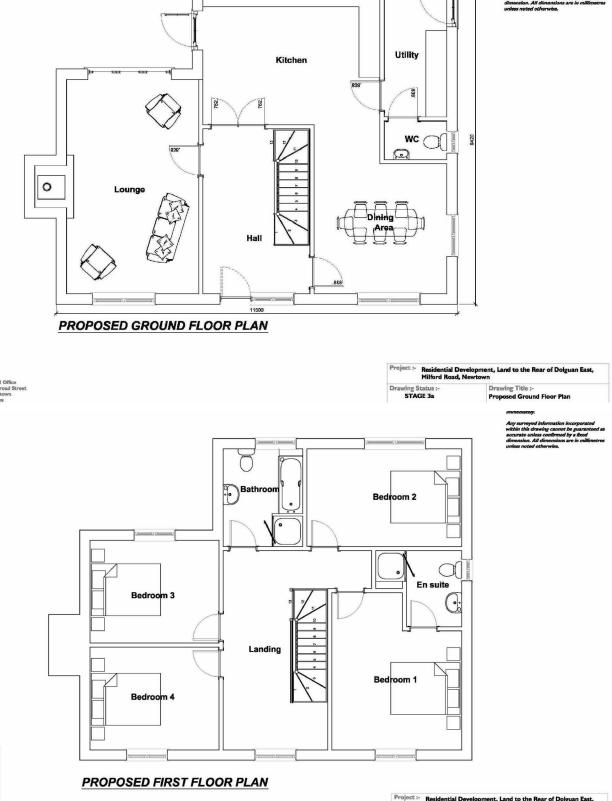

# Land to the rear of Dolguan East, Milford Road, Newtown, Powys, SY16 2EQ

Two development plots for sale with full planning permission for two detached four bedroom houses, Application number P/2017/1340. The elevated site is situated just off Brynwood Drive, Newtown and has far reaching views over Newtown to farmland beyond.

- Two development plots
- Full planning permission

Please note all of our properties can be viewed on the following websites:

Prominent Location

- Detached Houses
- Application No P/2017/1340
- Countryside Views