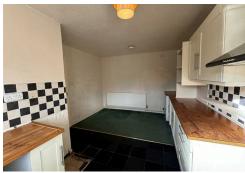

#### Kitchen

maximum measurements 15'8 x 11'5 Being L shaped, range of wall and base units with wooden worktops, front facing window, stainless steel sink, plumbing and space for washing machine, Worcester oil fired, radiator, tiled floor.