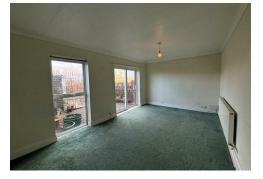

### Lounge

17'5 x 10'0 With radiator, patio doors opening onto the rear garden, window, television point.

Landing With loft access.

Bedroom One 13'0 x 10'6 Front facing window, radiator.