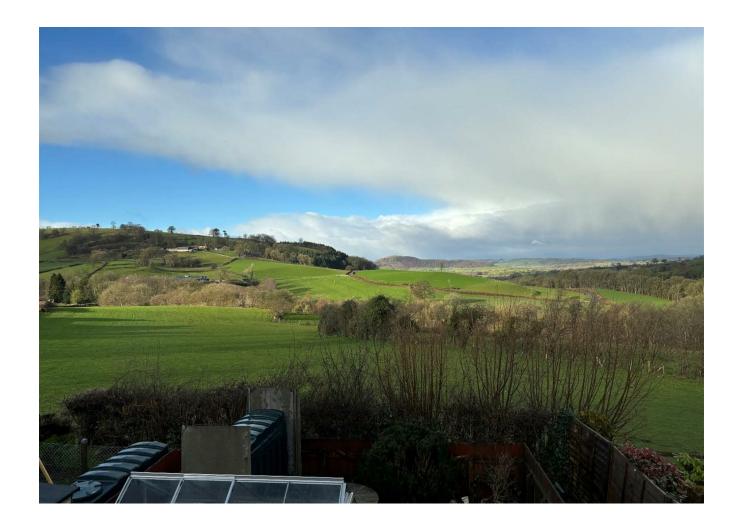

## Bedroom Two

14'2 x 8'2 With rear window looking over to the hillside, radiator, built in storage.

#### **Bedroom Three** 10'1 x 9'0

With radiator, rear window with views of the countryside.