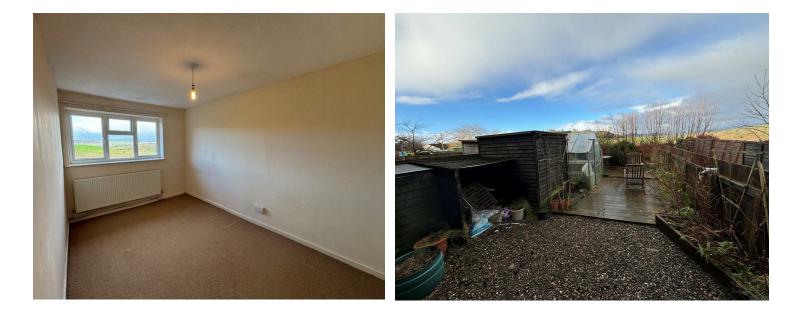

## Bedroom Two

14'2 x 8'2 With rear window looking over to the hillside, radiator, built in storage.

#### **Bedroom Three** 10'1 x 9'0

With radiator, rear window with views of the countryside.

## Externally

To the front of the property is a gravelled area, canopy over the entrance door.

To the rear of the property is a gravelled area and a decked seating area, shed, greenhouse, wood store, oil tank, side access pedestrian gate.