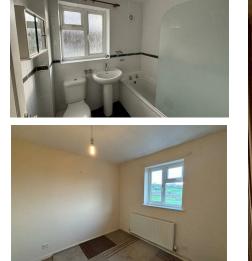

#### Entrance Hall

Radiator, fuse board, staircase, under stairs storage and recess.

W.C. With frosted window, low level W.C., wash hand basin.

### Lounge

17'5 x 10'0 With radiator, patio doors opening onto the rear garden, window, television point.

Landing With loft access.

Bedroom One 13'0 x 10'6 Front facing window, radiator.

#### Bathroom

Bath with electric shower over, low level W.C., wash hand basin, tiled walls, radiator, frosted window.