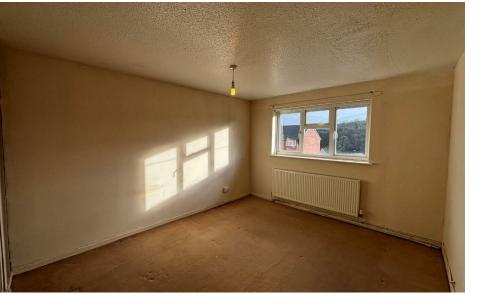

### Lounge

17'5 x 10'0 With radiator, patio doors opening onto the rear garden, window, television point.

Landing With loft access.

Bedroom One 13'0 x 10'6 Front facing window, radiator.

## Bedroom Two

14'2 x 8'2 With rear window looking over to the hillside, radiator, built in storage.

#### **Bedroom Three** 10'1 x 9'0

With radiator, rear window with views of the countryside.