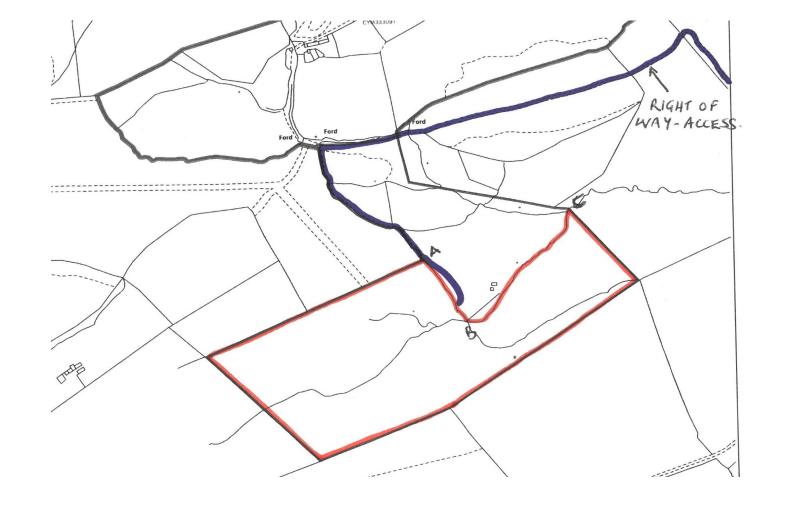

#### **Boundaries and Fences**

The purchaser shall be deemed to have full knowledge of the boundaries and neither the vendor nor the agents will be responsible for defining ownership of the boundaries, hedges or fences. The purchaser of the land will be required to erect a fence between points A, B and C on the plan shown above within 3 months after completion.

#### **Rights of Way, Covenants and Easements**

The land has a right of access over the land to the North. The land will be sold subject to any wayleaves, public or private rights of way, easements and covenants and all outgoings, whether mentioned in these sales particulars or not.