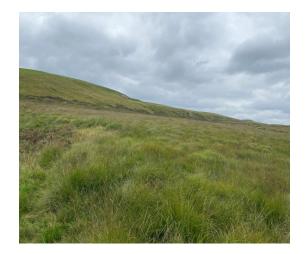

#### The Land

The land is in one block, is accessed via a right of way from the Council maintained roadway and is down to permanent pasture. It is described as being "slowly permeable, wet, very acid upland soil with a peaty surface and peaty or humose loamy texture." The habitat is described as Grass Moor and some heather with flush and bog communities in wetter parts.

The land use is described as being that of moorland, rough grazing and forestry. Land Classification is Grade 5.