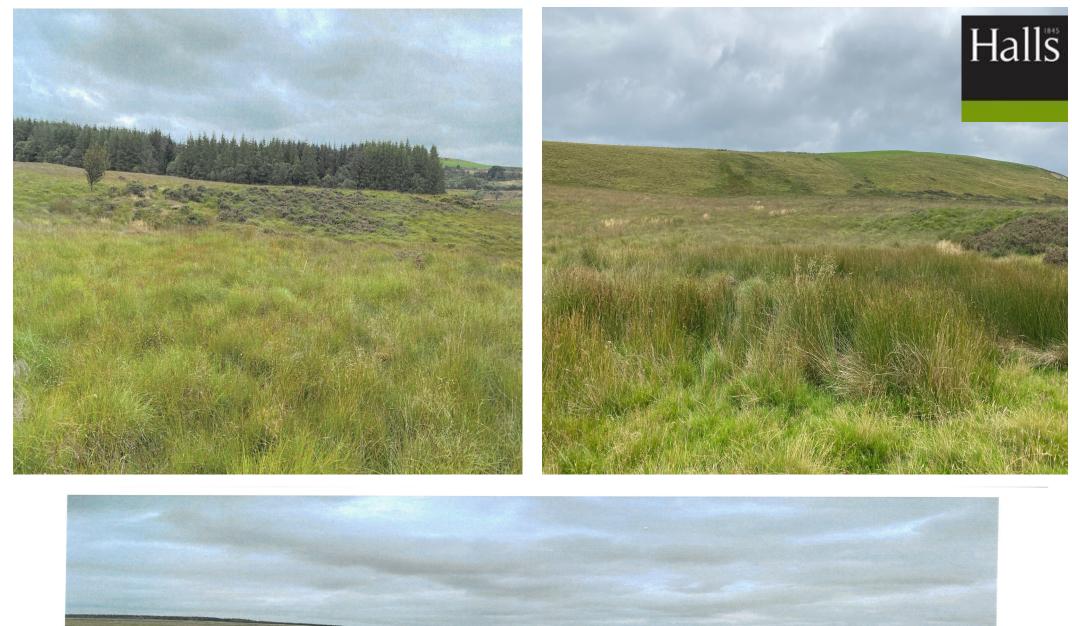

#### The Land

The land is in one block, is accessed via a right of way from the Council maintained roadway and is down to permanent pasture. It is described as being "slowly permeable, wet, very acid upland soil with a peaty surface and peaty or humose loamy texture." The habitat is described as Grass Moor and some heather with flush and bog communities in wetter parts.

The land use is described as being that of moorland, rough grazing and forestry. Land Classification is Grade 5.