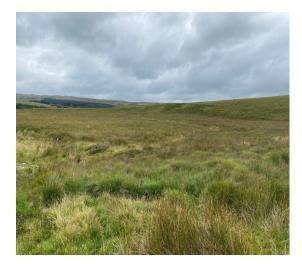

#### The Land

The land is in one block, is accessed via a right of way from the Council maintained roadway and is down to permanent pasture. It is described as being "slowly permeable, wet, very acid upland soil with a peaty surface and peaty or humose loamy texture." The habitat is described as Grass Moor and some heather with flush and bog communities in wetter parts.

The land use is described as being that of moorland, rough grazing and forestry. Land Classification is Grade 5.