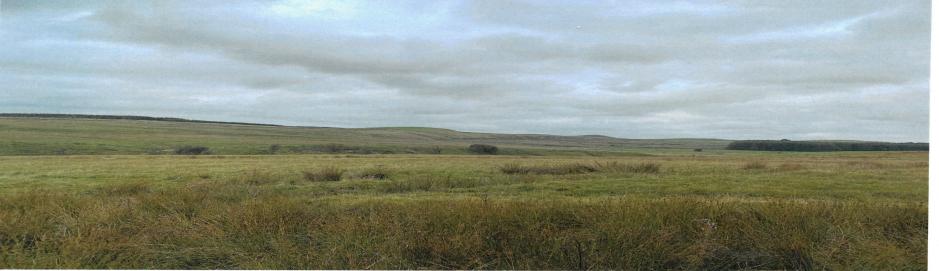

#### The Land

The land is in one block, is accessed via a right of way from the Council maintained roadway and is down to permanent pasture. It is described as being "slowly permeable, wet, very acid upland soil with a peaty surface and peaty or humose loamy texture." The habitat is described as Grass Moor and some heather with flush and bog communities in wetter parts.

The land use is described as being that of moorland, rough grazing and forestry. Land Classification is Grade 5.