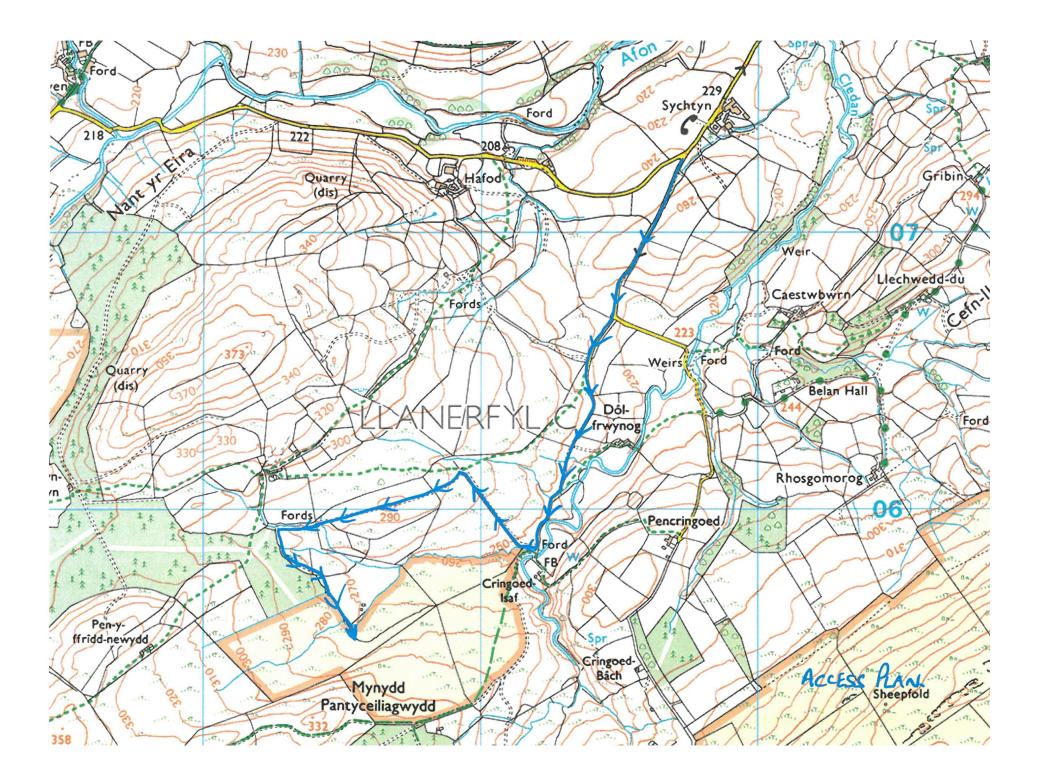

#### **Boundaries and Fences**

The purchaser shall be deemed to have full knowledge of the boundaries and neither the vendor nor the agents will be responsible for defining ownership of the boundaries, hedges or fences. The purchaser of the land will be required to erect a fence between points A, B and C on the plan shown above within 3 months after completion.

#### <u>Access</u>

Postcode: SY21 0JQ.

What3words reference: cautious.coaching.tasteful

See Location Plan attached