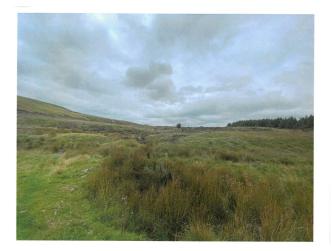

#### The Land

The land is in one block, is accessed via a right of way from the Council maintained roadway and is down to permanent pasture. It is described as being "slowly permeable, wet, very acid upland soil with a peaty surface and peaty or humose loamy texture." The habitat is described as Grass Moor and some heather with flush and bog communities in wetter parts.

The land use is described as being that of moorland, rough grazing and forestry. Land Classification is Grade 5.