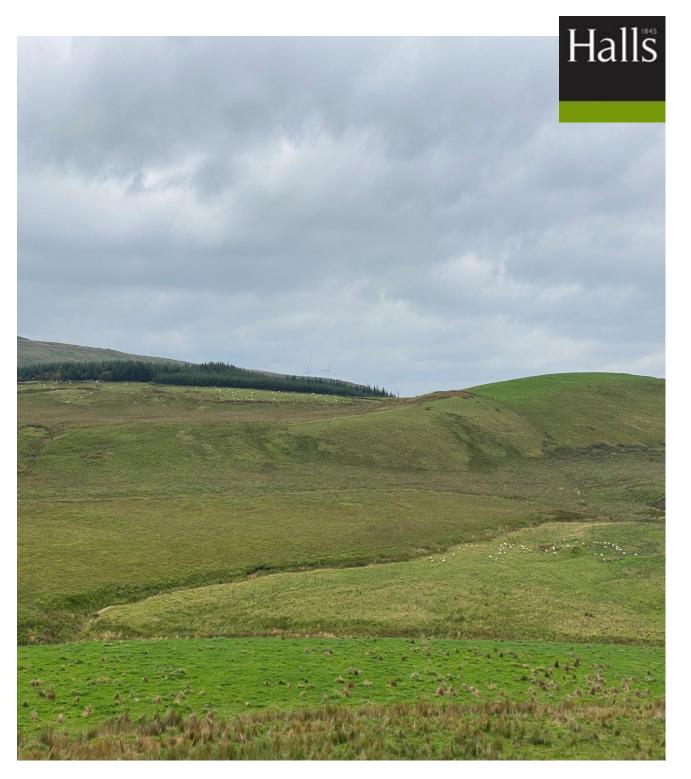

#### The Land

The land is in one block, is accessed via a right of way from the Council maintained roadway and is down to permanent pasture. It is described as being "slowly permeable, wet, very acid upland soil with a peaty surface and peaty or humose loamy texture." The habitat is described as Grass Moor and some heather with flush and bog communities in wetter parts.

The land use is described as being that of moorland, rough grazing and forestry. Land Classification is Grade 5.