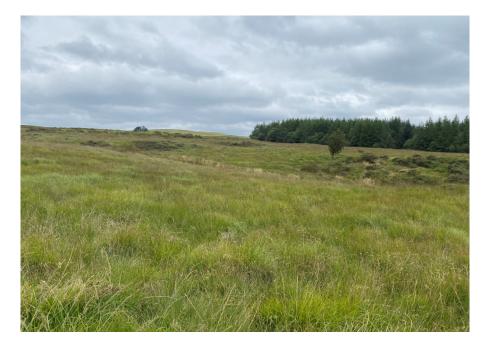

#### The Land

The land is in one block, is accessed via a right of way from the Council maintained roadway and is down to permanent pasture. It is described as being "slowly permeable, wet, very acid upland soil with a peaty surface and peaty or humose loamy texture." The habitat is described as Grass Moor and some heather with flush and bog communities in wetter parts.

The land use is described as being that of moorland, rough grazing and forestry. Land Classification is Grade 5.