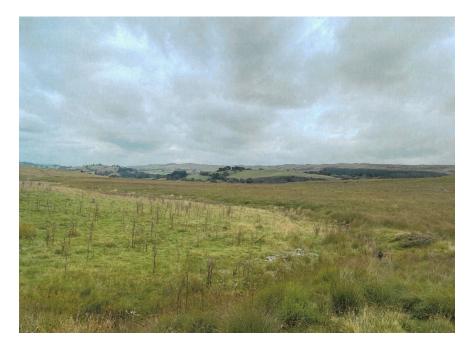

## FOR SALE BY PRIVATE TREATY GUIDE PRICE £120,000

40 acres of Land

Approximately 40 acres of pasture land/rough grazing ideally suited to being planted with trees

#### The Land

The land is in one block, is accessed via a right of way from the Council maintained roadway and is down to permanent pasture. It is described as being "slowly permeable, wet, very acid upland soil with a peaty surface and peaty or humose loamy texture." The habitat is described as Grass Moor and some heather with flush and bog communities in wetter parts.

The land use is described as being that of moorland, rough grazing and forestry. Land Classification is Grade 5.