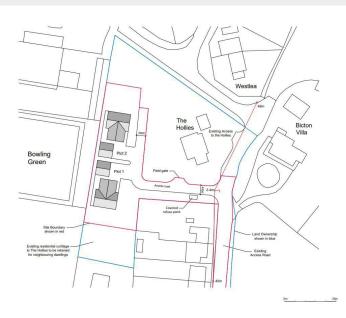

The Hollies, Villa Lane, Bicton, Shrewsbury, SY3 8EG

Outline planning permission has been granted for two dwellings on a superb site, located in a private position in the popular village of Bicton.

- Planning reference 25/00518/OUT
- 2 dwellings
- To include garaging
- Large garden site
- Private popular village location
- Backing onto the bowling green

# **DESCRIPTION**

Outline application (to include access) has been granted for the erection of up to 2 dwelling houses, garaging, alterations to existing access and associated works.

The site is available now with the current owners planning on staying in residence in the main house. There will be some minor requests that will be included in the contract including agreed access points for both of the plots and main residence and also the inclusion of the erection of boundaries with 2 months of the completion of sale. The type and style of boundaries are to be discussed between both the purchasers and vendors.