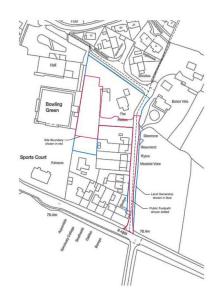

The Hollies, Villa Lane, Bicton, Shrewsbury, SY3 8EG

Outline planning permission has been granted for two dwellings on a superb site, located in a private position in the popular village of Bicton.

- Planning reference 25/00518/OUT
- 2 dwellings
- To include garaging
- Large garden site
- Private popular village location
- Backing onto the bowling green

# **DESCRIPTION**

Outline application (to include access) has been granted for the erection of up to 2 dwelling houses, garaging, alterations to existing access and associated works.

The site is available now with the current owners planning on staying in residence in the main house. There will be some minor requests that will be included in the contract including agreed access points for both of the plots and main residence and also the inclusion of the erection of boundaries with 2 months of the completion of sale. The type and style of boundaries are to be discussed between both the purchasers and vendors.