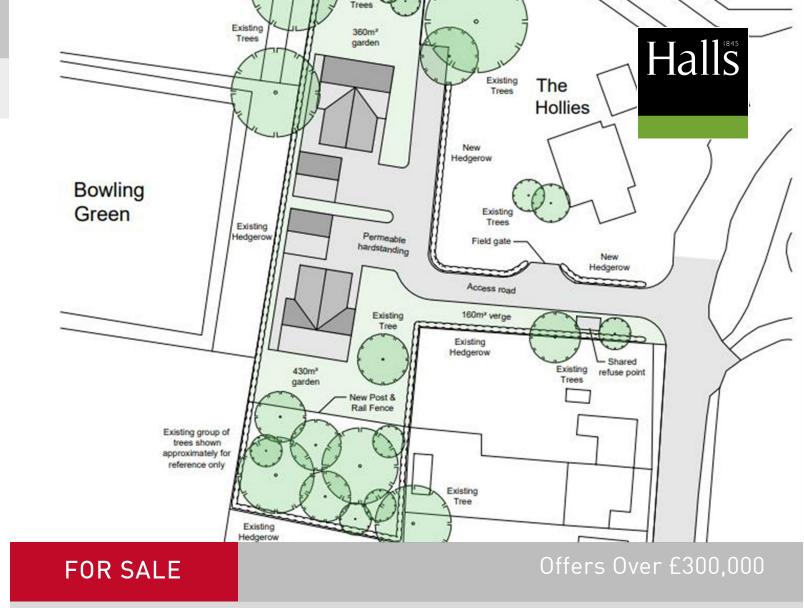

The Hollies, Villa Lane, Bicton, Shrewsbury, SY3 8EG

Outline planning permission has been granted for two dwellings on a superb site, located in a private position in the popular village of Bicton.

- Planning reference 25/00518/OUT
- 2 dwellings
- To include garaging
- Large garden site
- Private popular village location
- Backing onto the bowling green

# **DESCRIPTION**

Outline application (to include access) has been granted for the erection of up to 2 dwelling houses, garaging, alterations to existing access and associated works.

The site is available now with the current owners planning on staying in residence in the main house. There will be some minor requests that will be included in the contract including agreed access points for both of the plots and main residence and also the inclusion of the erection of boundaries with 2 months of the completion of sale. The type and style of boundaries are to be discussed between both the purchasers and vendors.