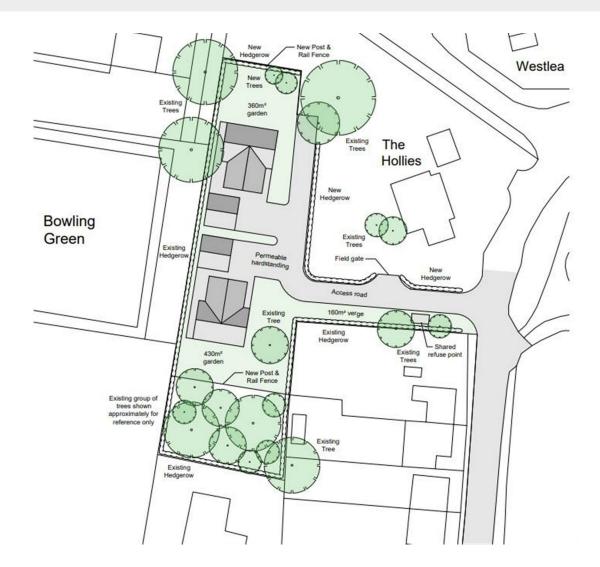

The Hollies, Villa Lane, Bicton, Shrewsbury, SY3 8EG

Outline planning permission has been granted for two dwellings on a superb site, located in a private position in the popular village of Bicton.

- Planning reference 25/00518/OUT
- 2 dwellings
- To include garaging
- Large garden site
- Private popular village location
- Backing onto the bowling green

# **DESCRIPTION**

Outline application (to include access) has been granted for the erection of up to 2 dwelling houses, garaging, alterations to existing access and associated works.

The site is available now with the current owners planning on staying in residence in the main house. There will be some minor requests that will be included in the contract including agreed access points for both of the plots and main residence and also the inclusion of the erection of boundaries with 2 months of the completion of sale. The type and style of boundaries are to be discussed between both the purchasers and vendors.