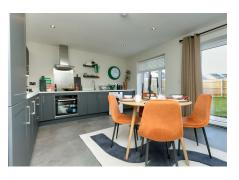

### **KITCHEN DINER**

13'1" x 17'8"

Providing an attractive and extensive range of soft close eye and base level units, comprising cupboards and drawers with generous work surface area over and incorporating a one and half bowl stainless sink unit and drainer, with mixer tap over. Integrated Beko dishwasher, Integral Beko electric oven and grill with four ring Beko electric hob unit and extractor hood over. Part ceiling downlighters. Built in fridge freezer. Twin glazed twin glazed French doors to rear garden.