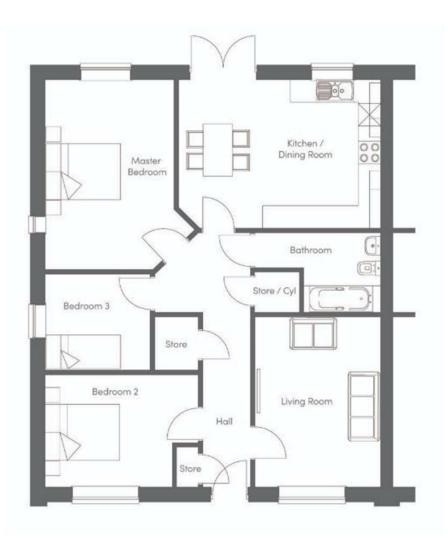

### DESCRIPTION

Plot 2 is a most impressive and appealing semi detached bungalow, providing attractively appointed accommodation. The property boasts a number of features including: Air source heating, Underfloor heating to the ground floor, Electrical car charging point, and Solar PV panels.

The property offers a reception hall, living room and feature open plan kitchen diner, with twin double glazed french doors leading out to the rear gardens. There are three sizable bedrooms and a family bathroom. Outside, there is a generous block paved driveway parking area, whilst the gardens, which are predominantly positioned to the rear, offer a patio seating area adjoined by flowing lawns.

### ENTRANCE HALL

With three built in storage cupboards.

**LIVING ROOM** 14'9" x 10'9"

### **KITCHEN DINER**

13'1" x 17'8"

Providing an attractive and extensive range of soft close eye and base level units, comprising cupboards and drawers with generous work surface area over and incorporating a one and half bowl stainless sink unit and drainer, with mixer tap over. Integrated Beko dishwasher, Integral Beko electric oven and grill with four ring Beko electric hob unit and extractor hood over. Part ceiling downlighters. Built in fridge freezer. Twin glazed twin glazed French doors to rear garden.

#### **BEDROOM ONE** 11'5" x 16'4"

BATHROOM

10'9" x 6'10"

**BEDROOM TWO** 11'1" x 13'5"

**BEDROOM THREE** 8'2" x 9'2"