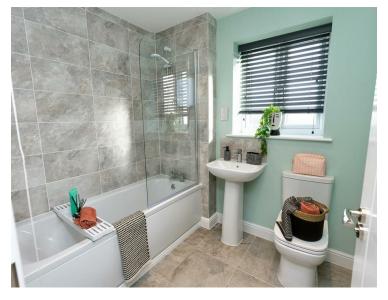

#### **BEDROOM ONE** 11'5" x 16'4"

BATHROOM

10'9" x 6'10"

**BEDROOM TWO** 11'1" x 13'5"

**BEDROOM THREE** 8'2" x 9'2"