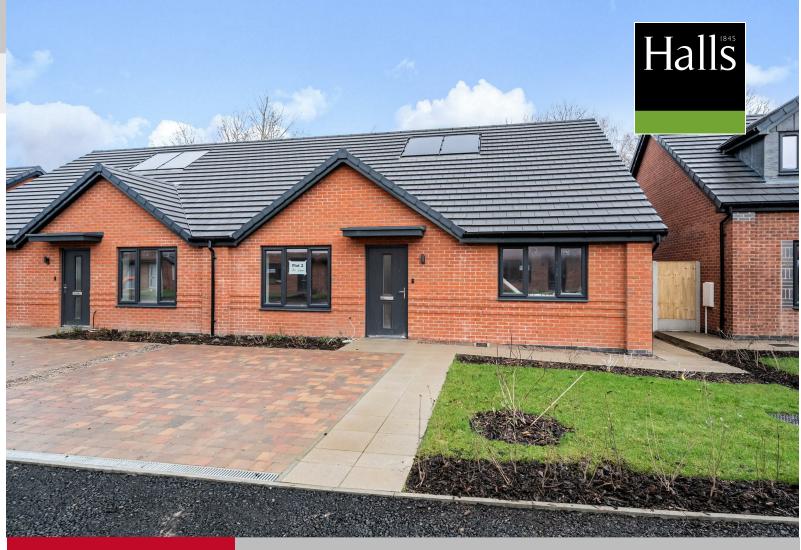

# Plot 2 - The Kite, Charles View, Shrewsbury, SY5 6QT

A most desirable and generously proportioned semi detached bungalow, built to an impressive specification, set with driveway parking and easily maintained lawned gardens, in this convenient and sought after location.

### Close to town amenities.

- 1048 sq ft
- 10 year New Home Warranty
- Excellent specification
- Driveway parking
- Patio and lawned gardens
- Solar PV Panels and Air Source Heating

#### OUTSIDE

The property is approached through a tarmacadam entrance, shared with the neighbouring two properties, which then extends onto a lovely block paved driveway, with space for circa two vehicles and an Electric car charging point.