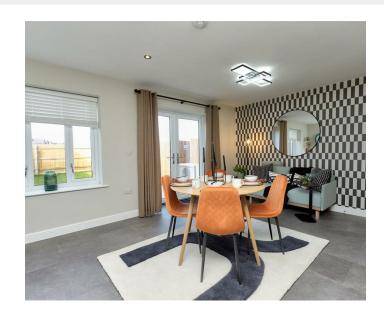

### DESCRIPTION

Plot 2 is a most impressive and appealing semi detached bungalow, providing attractively appointed accommodation. The property boasts a number of features including: Air source heating, Underfloor heating to the ground floor, Electrical car charging point, and Solar PV panels.

The property offers a reception hall, living room and feature open plan kitchen diner, with twin double glazed french doors leading out to the rear gardens. There are three sizable bedrooms and a family bathroom. Outside, there is a generous block paved driveway parking area, whilst the gardens, which are predominantly positioned to the rear, offer a patio seating area adjoined by flowing lawns.

### **KITCHEN DINER**

13'1" x 17'8"

Providing an attractive and extensive range of soft close eye and base level units, comprising cupboards and drawers with generous work surface area over and incorporating a one and half bowl stainless sink unit and drainer, with mixer tap over. Integrated Beko dishwasher, Integral Beko electric oven and grill with four ring Beko electric hob unit and extractor hood over. Part ceiling downlighters. Built in fridge freezer. Twin glazed twin glazed French doors to rear garden.