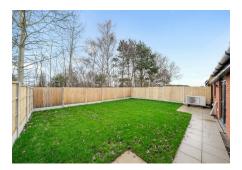

#### THE GARDENS

To the front, the gardens offers a neat section of lawn with low maintenance gravelled and barked borders. A flagged path and timber gateway gives access down the side of the property, leading to the rear where there is a flagged patio seating area with adjoining flowing lawns. External cold water tap, external power point.