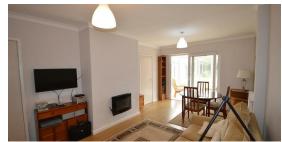

## LIVING/DINING ROOM

With French doors to the Conservatory and access to the Kitchen. There is also an electric fire.