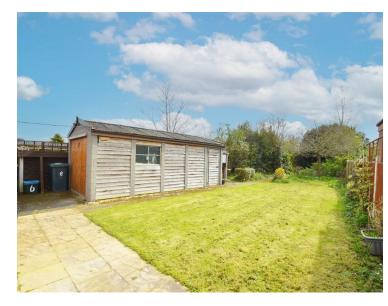

Externally there is a large detached garage and ample private parking on the driveway. The rear gardens are a really impressive feature with a patio area leading to the good sized gardens.

### OUTSIDE

The property is approached over a generous Tarmacadam driveway with parking for numerous vehicles, whilst giving vehicular access to the detached garage and pedestrian access to the front and side of the bungalow.