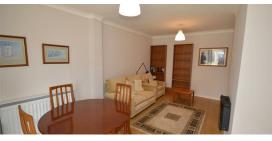

## LIVING/DINING ROOM

With French doors to the Conservatory and access to the Kitchen. There is also an electric fire.