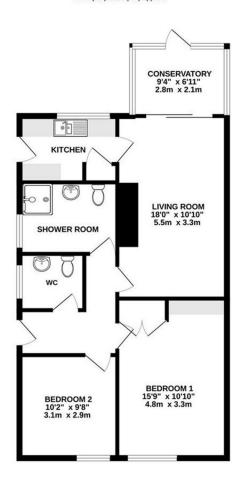

## **ACCOMMODATION**

UPVC double glazed windows and gas fired central heating.

**ENTRANCE HALL** 

**UTILITY ROOM** 

## LIVING/DINING ROOM

With French doors to the Conservatory and access to the Kitchen. There is also an electric fire.

## KITCHEN

With side access.

### **CONSERVATORY**

Door leading to patio and garden beyond.

## BEDROOM 1

With built in wardrobes.

#### BEDROOM 2

Double bedroom.

### SHOWER ROOM

With basin and WC.

### OUTSIDE

The property is approached over a generous Tarmacadam driveway with parking for numerous vehicles, whilst giving vehicular access to the detached garage and pedestrian access to the front and side of the bungalow.