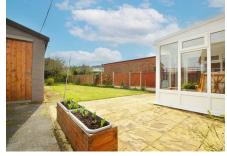

Externally there is a large detached garage and ample private parking on the driveway. The rear gardens are a really impressive feature with a patio area leading to the good sized gardens.

### OUTSIDE

The property is approached over a generous Tarmacadam driveway with parking for numerous vehicles, whilst giving vehicular access to the detached garage and pedestrian access to the front and side of the bungalow.