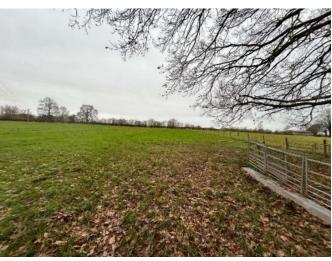

#### **SITUATION**

The land is situated off Haresbrook Lane, and extends to 4.21 acres (1.70 hectares).

#### **DESCRIPTION**

4.21 acres of useful, level and productive grazing and mowing land set amidst attractive countryside. Potential (STP) for alternative uses or improvements. The land is classified as Grade 3 on the Agricultural Land Classification maps (ALC). Land Registry Title Number WR130307