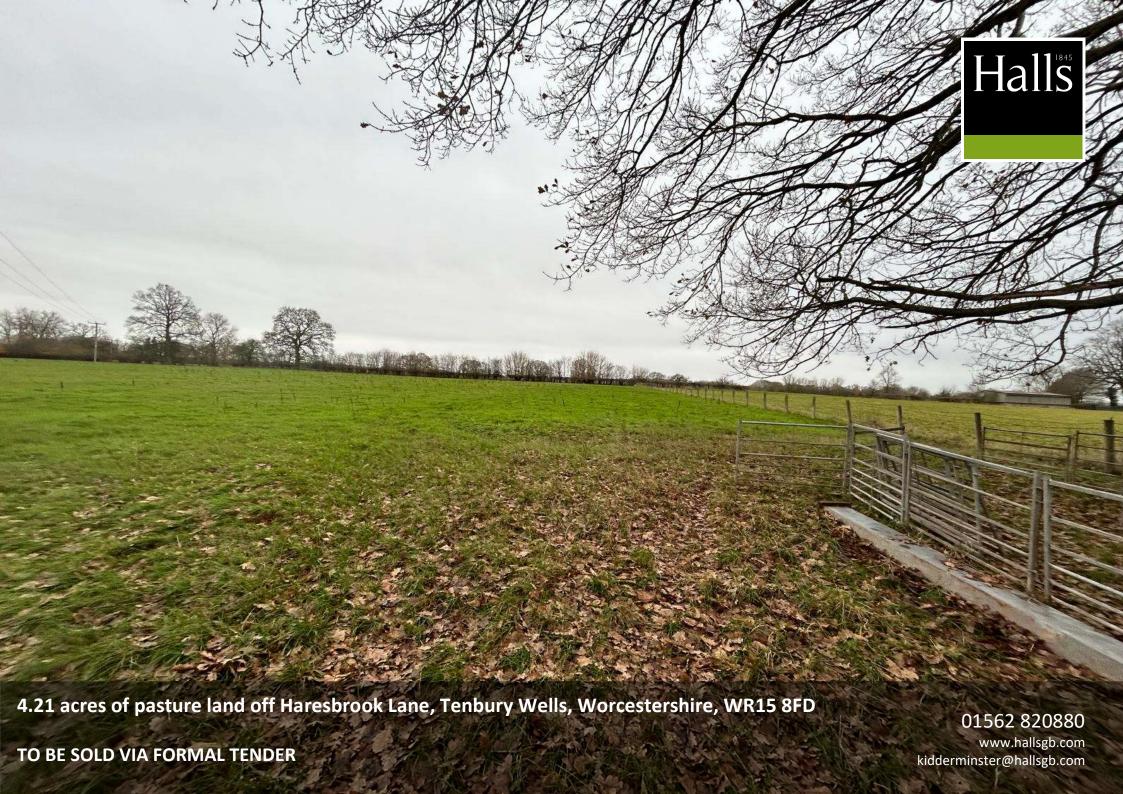

#### **SITUATION**

The land is situated off Haresbrook Lane, and extends to 4.21 acres (1.70 hectares).

#### **DESCRIPTION**

4.21 acres of useful, level and productive grazing and mowing land set amidst attractive countryside. Potential (STP) for alternative uses or improvements. The land is classified as Grade 3 on the Agricultural Land Classification maps (ALC). Land Registry Title Number WR130307

# 4.21 acres of pasture land off Haresbrook Lane, Tenbury Wells, WR15 8FD