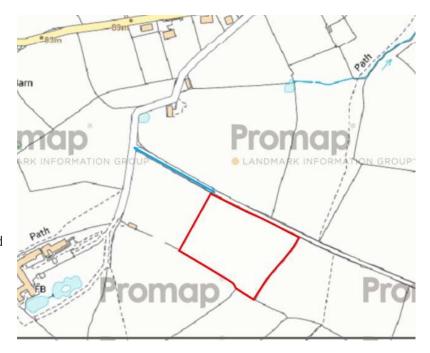

#### **SITUATION**

The land is situated off Haresbrook Lane, and extends to 4.21 acres (1.70 hectares).

#### **PLANS, AREAS AND SCHEDULES**

These are based on the most recent Ordnance Survey ProMap plans from which the areas have been calculated. The purchaser should be deemed to have satisfied him/herself as to the boundaries of the property together with the area. Any errors or mis-statement should not entitle the purchaser to annul the sale or receive any compensation in respect thereof.