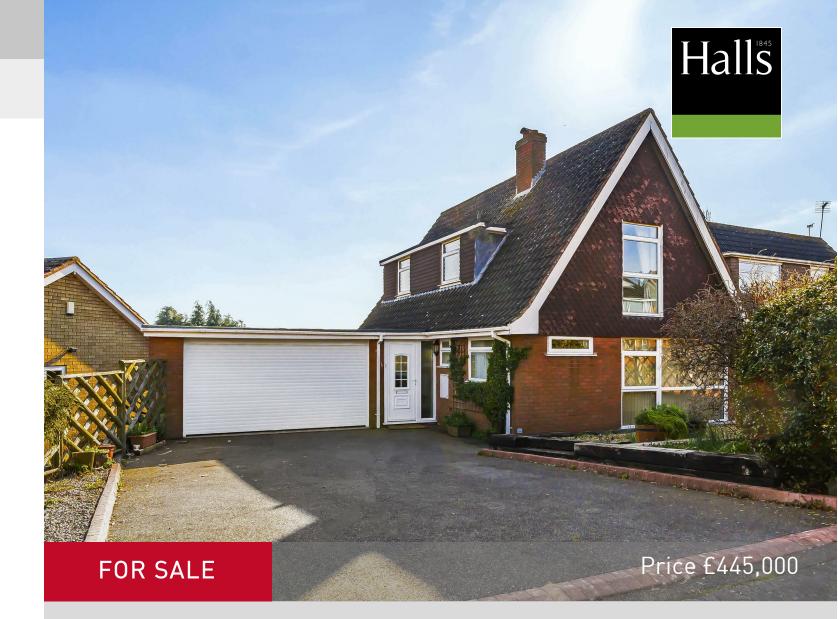

## 5 Torridon Close, Stourport-On-Severn, DY13 8NB

A wonderful opportunity to purchase a particularly 3 bedroom spacious detached family home, beautifully presented throughout. The property sits within attractive private gardens with fabulous long distance views with an attached double garage and plenty of off road parking. The property requires a full internal viewing to appreciate the size and space and is situated in this popular location within Stourport. No Onward Chain. Viewing recommended.

## OUTSIDE

To the front of the property there is a generous tarmac driveway providing off road parking leading the attached garage. The gravelled fore garden is bordered with timber railway sleepers and a mature hedge to the front creating privacy, whilst a tarmac pathway leads across the front of the property to the side where there is secure gated access to a covered storage area with further solid wooden door to the rear garden. There is external courtesy lighting and water supply.