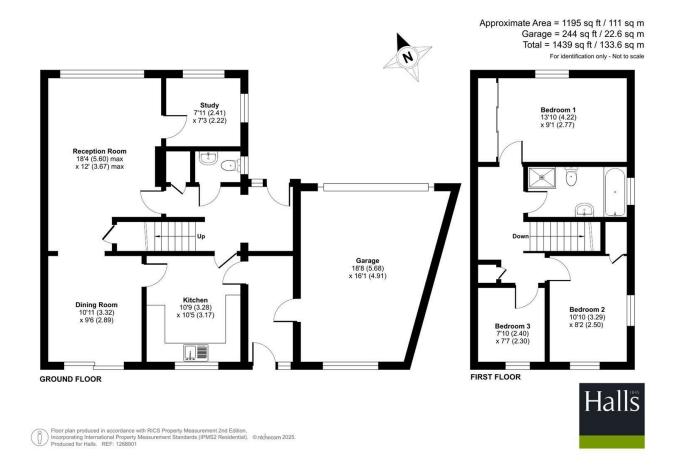

Mileage (all distances approximate)
Kidderminster 4.6 miles Bewdley 2.6 miles Stourport on Severn 1.5 miles Worcester 13 miles
Birmingham 22 miles

3 Reception Room/s

3 Bedroom/s

1 Bath/Shower Room/s

- A Spacious Well Presented Detached Family Home
- Stunning Far Reaching Views Over Coney Green & The Malvern Hills
- Quiet Cul-de-sac Location
- Opposite Open Fields & Burlish Nature Park Reserve
- Fitted Kitchen, Utility Room & Cloakroom
- Generous Living Room, Dining Room with Separate Office/Study
- 3 Bedrooms & Family Bathroom
- Attached Double Garage, Off Road Parking & Attractive Private Gardens

#### **FULL DETAILS**

The property is approached to the front over a tarmac driveway providing plenty of off road parking leading to the main entrance of UPVC double glazed entrance door into a light and spacious reception hall.

#### RECEPTION HALL

With a straight flight staircase to the first floor accommodation, power points, radiator, matching wall mounted lighting, a useful walk in storage cupboard with shelving and radiator. There is access to the ground floor cloakroom, generous living room and fitted kitchen.

## CLOAKROOM

Beautifully presented with a modern white suite of low level close coupled WC, contemporary vanity style wash hand basin with mixer tap, tiled splash back, ceiling mounted light fitting and obscure UPVC double glazed window

#### LIVING ROOM

An attractive, generous space with large floor or ceiling UPVC double glazed window to the front aspect, power points, radiator, matching wall and ceiling mounted light fittings, coal effect electric fire with marble surround and hearth with further wooden surround and mantle over. There is a generous understairs storage cupboard and access into the rear dining area and also to the office/study.

#### OFFICE/STUDY

With two UPVC double glazed windows, power points, radiator, ceiling mounted light fitting and offers useful additional living space.

## DINING ROOM

Situated to the rear, a beautiful light room with radiator, power points, ceiling mounted light fitting and a UPVC double glazed sliding doors opening out and overlooking the fabulous garden with an initial paved raised terrace and outstanding long distance views.

## FITTED KITCHEN

With fully tiled floor, range of rolled top work surfaces with inset one and a half stainless steel sink with single drainer, mixer tap and extensively tiled surround. There are matching base and eye level units to include a 'Belling' double electric oven with four ring halogen hob and extractor hood over. There is also space and plumbing for dishwasher, space for small table and chairs, radiator, inset spot lights to ceiling and UPVC double glazed window with beautiful views across the garden and beyond.

#### UTILITY AREA

With fully tiled floor, ceiling mounted light fitting, fitted work surface with space and plumbing for washing machine, space for fridge, UPVC double glazed door accessing and overlooking the garden with the view beyond. Access can be gained into the attached double garage.

#### FIRST FLOOR LANDING

With access to roof space and further access to some eaves storage with matching wall mounted light fittings, useful fitted cupboard and wooden panel doors giving access to all three bedrooms and first floor bathroom.

#### **BEDROOM ONE**

Situated to the front, a generous double bedroom with floor to ceiling UPVC double glazed window with an attractive outlook. There are a range of built in wardrobes with mirror fronted sliding doors and there are power points, radiator and ceiling mounted light fitting.

### BEDROOM TWO

Situated to the rear of the property, an attractive, spacious bedroom with power points, radiator, wall mounted light fittings, dual aspect UPVC double glazed window allowing for wonderful long distance attractive views and walk in wardrobe.

## BEDROOM THREE

Also to the rear of the property with power points, radiator, ceiling mounted light fitting, power points, radiator, UPVC double glazed window and wonderful long distance views.

### FAMILY BATHROOM

Fully fitted with a four piece suite to include a panel bath with tiled surround, low level close coupled WC, pedestal wash hand basin, separate shower cubicle with raised non slip tray, wall mounted shower with glazed shower door, ceiling mounted light fitting, radiator and obscure UPVC double glazed window to the side aspect.

#### DETACHED DOUBLE GARAGE

Offering plenty of space, particularly useful having internal direct access with an electrically operated roller door, ceiling mounted light fitting, power point, wall mounted shelving, UPVC double glazed window to the rear and also housing the 'Worcester' gas combination boiler.