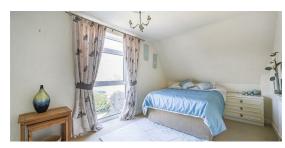

#### **BEDROOM ONE**

Situated to the front, a generous double bedroom with floor to ceiling UPVC double glazed window with an attractive outlook. There are a range of built in wardrobes with mirror fronted sliding doors and there are power points, radiator and ceiling mounted light fitting.

### BEDROOM TWO

Situated to the rear of the property, an attractive, spacious bedroom with power points, radiator, wall mounted light fittings, dual aspect UPVC double glazed window allowing for wonderful long distance attractive views and walk in wardrobe.

## BEDROOM THREE

Also to the rear of the property with power points, radiator, ceiling mounted light fitting, power points, radiator, UPVC double glazed window and wonderful long distance views.