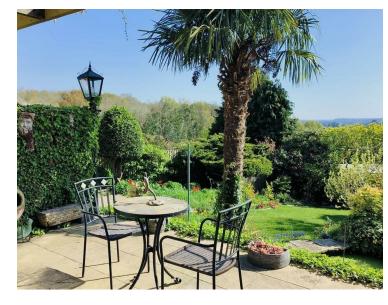

The rear garden is a particular feature offering plenty of space and privacy with a wonderful raised paved terrace seating area with timber pergola across the width of the property with steps down to a generous paved patio where there is a greenhouse, raised ornamental pond and a private level lawned garden with mature shrub and herbaceous borders. There is a useful timber garden shed and the garden is bordered via wooden panel fencing for privacy and allowing for wonderful long distance views towards Coney Green, the Malvern Hills and beyond. The rear garden is south facing so enjoys an abundance of light throughout the day and is perfectly peaceful creating an attractive outdoor space for all the family.