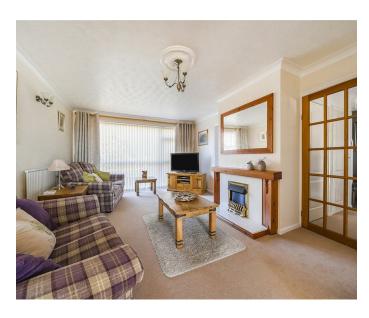

#### LIVING ROOM

An attractive, generous space with large floor or ceiling UPVC double glazed window to the front aspect, power points, radiator, matching wall and ceiling mounted light fittings, coal effect electric fire with marble surround and hearth with further wooden surround and mantle over. There is a generous understairs storage cupboard and access into the rear dining area and also to the office/study.