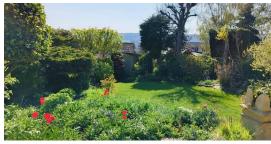

The rear garden is a particular feature offering plenty of space and privacy with a wonderful raised paved terrace seating area with timber pergola across the width of the property with steps down to a generous paved patio where there is a greenhouse, raised ornamental pond and a private level lawned garden with mature shrub and herbaceous borders. There is a useful timber garden shed and the garden is bordered via wooden panel fencing for privacy and allowing for wonderful long distance views towards Coney Green, the Malvern Hills and beyond. The rear garden is south facing so enjoys an abundance of light throughout the day and is perfectly peaceful creating an attractive outdoor space for all the family.