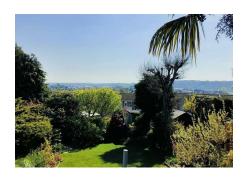

The rear garden is a particular feature offering plenty of space and privacy with a wonderful raised paved terrace seating area with timber pergola across the width of the property with steps down to a generous paved patio where there is a greenhouse, raised ornamental pond and a private level lawned garden with mature shrub and herbaceous borders. There is a useful timber garden shed and the garden is bordered via wooden panel fencing for privacy and allowing for wonderful long distance views towards Coney Green, the Malvern Hills and beyond. The rear garden is south facing so enjoys an abundance of light throughout the day and is perfectly peaceful creating an attractive outdoor space for all the family.