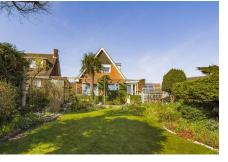

The rear garden is a particular feature offering plenty of space and privacy with a wonderful raised paved terrace seating area with timber pergola across the width of the property with steps down to a generous paved patio where there is a greenhouse, raised ornamental pond and a private level lawned garden with mature shrub and herbaceous borders. There is a useful timber garden shed and the garden is bordered via wooden panel fencing for privacy and allowing for wonderful long distance views towards Coney Green, the Malvern Hills and beyond. The rear garden is south facing so enjoys an abundance of light throughout the day and is perfectly peaceful creating an attractive outdoor space for all the family.