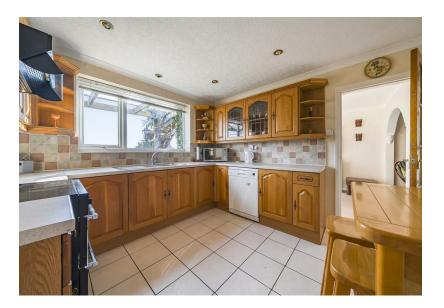

## FITTED KITCHEN

With fully tiled floor, range of rolled top work surfaces with inset one and a half stainless steel sink with single drainer, mixer tap and extensively tiled surround. There are matching base and eye level units to include a 'Belling' double electric oven with four ring halogen hob and extractor hood over. There is also space and plumbing for dishwasher, space for small table and chairs, radiator, inset spot lights to ceiling and UPVC double glazed window with beautiful views across the garden and beyond.

#### UTILITY AREA

With fully tiled floor, ceiling mounted light fitting, fitted work surface with space and plumbing for washing machine, space for fridge, UPVC double glazed door accessing and overlooking the garden with the view beyond. Access can be gained into the attached double garage.