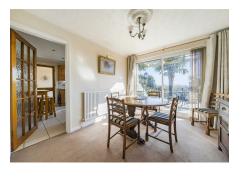

## DINING ROOM

Situated to the rear, a beautiful light room with radiator, power points, ceiling mounted light fitting and a UPVC double glazed sliding doors opening out and overlooking the fabulous garden with an initial paved raised terrace and outstanding long distance views.