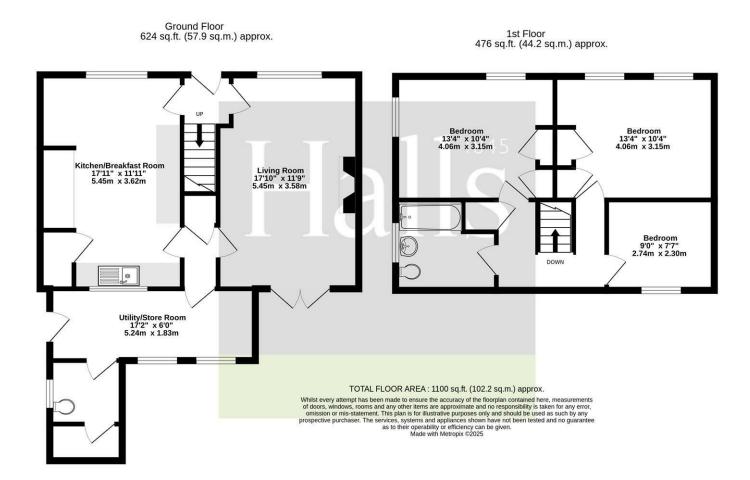

The property has recently undergone modernisation works and now provides around 1,100 sq ft of characterful living accommodation arranged across two floors, these comprising, on the ground floor, a Kitchen/Breakfast Room, Living Room, and Utility/Boot Room, together with three first floor Bedrooms and a Family Bathroom.

# THE PROPERTY COMPRISES

- Ground Floor -Entrance Hall:

Living Room: 5.45m x 3.85m

Kitchen/Breakfast Room: 5.45m x 3.62m

Rear Hall:

Utility/Boot Room: 5.24m x 1.83

- First Floor -

Bedroom One: 4.06m x 3.15m Bedroom Two: 4.06m x 3.15m Bedroom Three: 2.74m x 2.30 Family Bathroom: