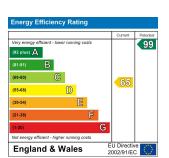

#### **COUNCIL TAX**

The property is shown as being within council tax band B on the local authority register.