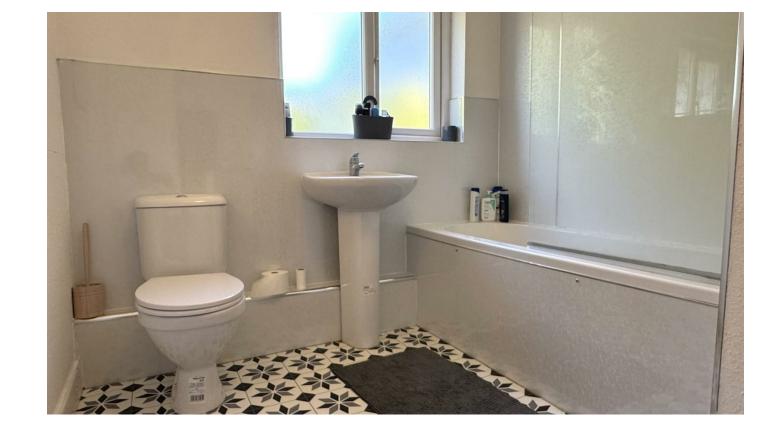

# THE PROPERTY COMPRISES

- Ground Floor -Entrance Hall:

Living Room: 5.45m x 3.85m

Kitchen/Breakfast Room: 5.45m x 3.62m

Rear Hall:

Utility/Boot Room: 5.24m x 1.83

- First Floor -

Bedroom One: 4.06m x 3.15m Bedroom Two: 4.06m x 3.15m Bedroom Three: 2.74m x 2.30 Family Bathroom: