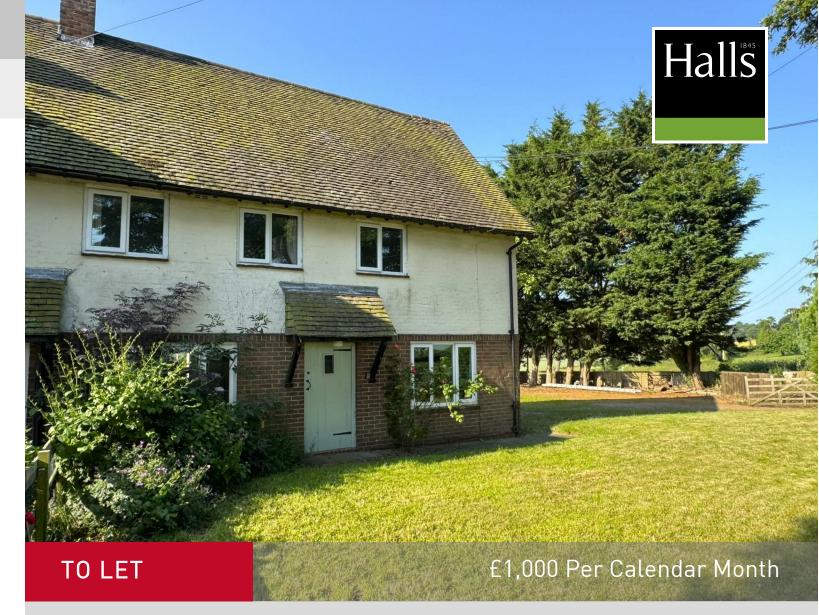

2 Lawns Cottages, Kenwick, Ellesmere, SY12 0JA

A period three-bedroom semi-detached country cottage benefitting from partially modernised living accommodation, driveway and garage, and generous gardens which overlook open countryside, peacefully situated in a rural hamlet location close to Ellesmere.

The property is positioned within generous gardens which offer far reaching views to the rear across open countryside; accessed off a quiet country lane onto a substantial parking area which leads on to a detached Garage/Workshop, with, to the front of the property, an area of lawn bordered by floral beds, and with the rear comprising further lawns and established shrubs.