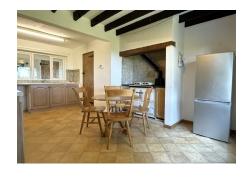

The property has recently undergone modernisation works and now provides around 1,100 sq ft of characterful living accommodation arranged across two floors, these comprising, on the ground floor, a Kitchen/Breakfast Room, Living Room, and Utility/Boot Room, together with three first floor Bedrooms and a Family Bathroom.

# THE PROPERTY COMPRISES

- Ground Floor -Entrance Hall:

Living Room: 5.45m x 3.85m

Kitchen/Breakfast Room: 5.45m x 3.62m

Rear Hall:

Utility/Boot Room: 5.24m x 1.83

- First Floor -

Bedroom One: 4.06m x 3.15m Bedroom Two: 4.06m x 3.15m Bedroom Three: 2.74m x 2.30 Family Bathroom: