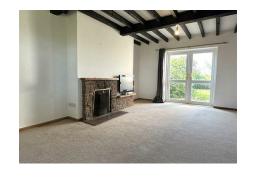

The property has recently undergone modernisation works and now provides around 1,100 sq ft of characterful living accommodation arranged across two floors, these comprising, on the ground floor, a Kitchen/Breakfast Room, Living Room, and Utility/Boot Room, together with three first floor Bedrooms and a Family Bathroom.

# THE PROPERTY COMPRISES

- Ground Floor -Entrance Hall:

Living Room: 5.45m x 3.85m

Kitchen/Breakfast Room: 5.45m x 3.62m

Rear Hall:

Utility/Boot Room: 5.24m x 1.83

- First Floor -

Bedroom One: 4.06m x 3.15m Bedroom Two: 4.06m x 3.15m Bedroom Three: 2.74m x 2.30 Family Bathroom: