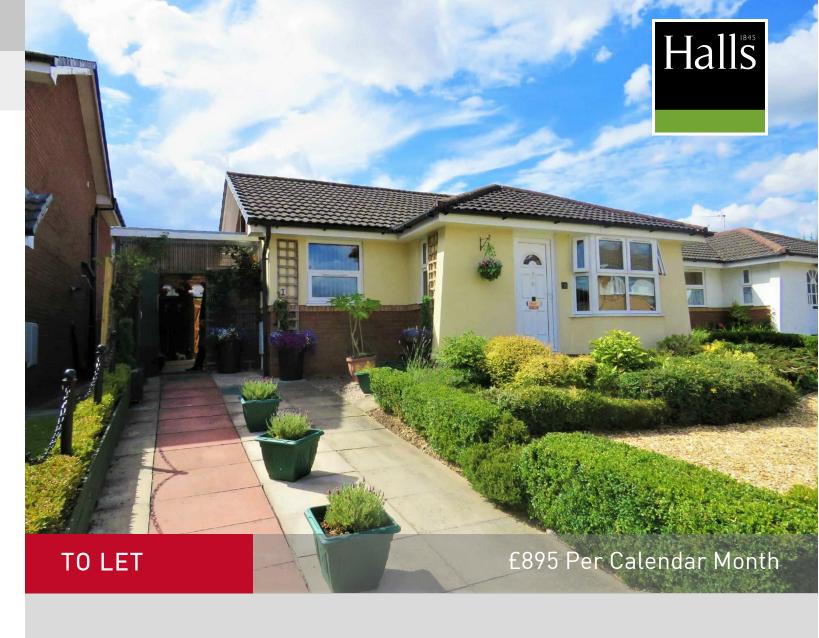

3 Diksmuide Drive, Ellesmere, Shropshire, SY12 9QA

An attractive, and surprisingly spacious, two-bedroom detached bungalow situated on a quiet street just outside of the centre of Ellesmere. Benefitting from driveway parking and front and rear gardens.

### **DESCRIPTION**

An attractively presented, two bedroom bungalow situated in the sought after, North Shropshire town of Ellesmere. Situated within walking distance of all local amenities, including supermarkets, restaurants, and a range of independent shops, whilst also being well placed for access to the wider area.

Internally, the property is well presented and comprises a porch, cloakroom, living room, separate dining room, kitchen, two bedrooms, shower room, conservatory, and garden room.

Externally, the property is complimented by both front and rear gardens, and driveway parking.