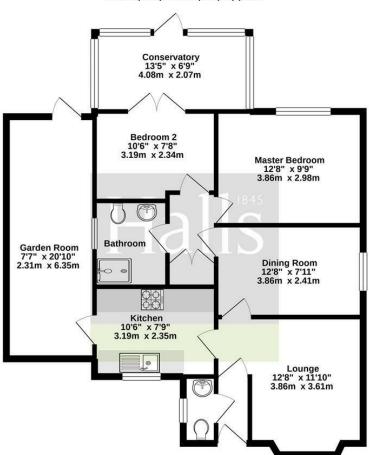

# 3 Diksmuide Drive, Ellesmere, Shropshire, SY12 9QA

Ground Floor 870 sq.ft. (80.9 sq.m.) approx.

Property to sell? We would be delighted to provide you with a free no obligation market assessment of your existing property. Please contact your local Halls office to make an appointment. Mortgage/ financial advice. We are able to recommend a completely independent financial advisor,

### WC

2'11" x 5'3" (0.90 x 1.59)

### LIVING ROOM

12'8" x 10'11" (max) (3.85 x 3.33 (max))

### **KITCHEN**

10'6" x 7'9" (3.19 x 2.35)

### DINING ROOM

12'7" x 8'3" (3.83 x 2.51)

### MASTER BEDROOM

12'8" x 9'5" (3.87 x 2.87)

## **BEDROOM TWO**

10'6" x 7'9" (3.19 x 2.36)

# CONSERVATORY

12'11" x 6'9" (3.93 x 2.06)