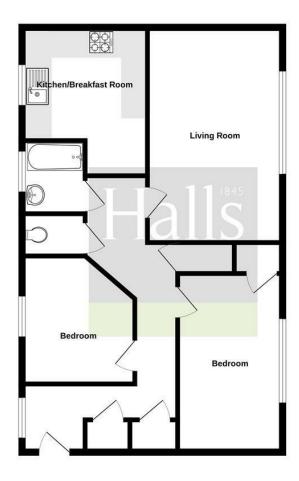

# 10 Pendas Park, Penley, Wrexham, LL13 0NN

Ground Floor 818 sq.ft. (76.0 sq.m.) approx.

Property to sell? We would be delighted to provide you with a free no obligation market assessment of your existing property. Please contact your local Halls office to make an appointment. Mortgage/financial advice. We are able to recommend a completely independent financial advisor,

The property occupies a first floor position within a purpose built block of apartments and provides a deceptively spacious level of well-presented living accommodation extending to around XXX sq ft and presently comprising an Entrance Hall, Kitchen, Living Room, two well-proportioned Bedrooms, Bathroom, Cloakroom, and various storage cupboards.

### THE ACCOMMODATION COMPRISES

Entrance Hall:

Kitchen/Breakfast Room:

Living Room:

Bedroom One:

Bedroom Une: Bedroom Two:

Bathroom:

Cloakroom: