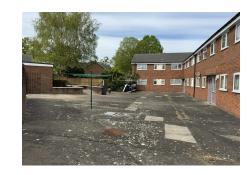

The property is complemented by access to a communal courtyard situated to the rear of the property, this being predominately laid to concrete and with a dedicated external storage shed. Ample off-street parking is situated close to the property.