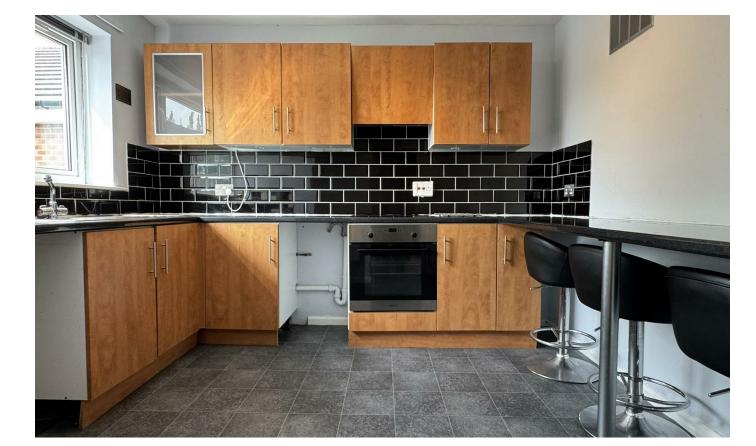

### THE ACCOMMODATION COMPRISES

Entrance Hall:

Kitchen/Breakfast Room:

Living Room:

Bedroom One:

Bedroom Une: Bedroom Two:

Bathroom:

Cloakroom: