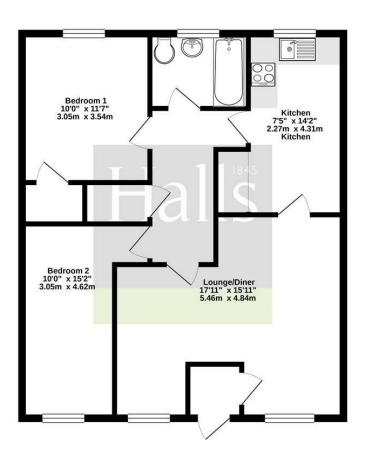

## Flat 1, Talbot House, High Street, Wem, Shropshire, SY4 5AA

Ground Floor 755 sq.ft. (70.1 sq.m.) approx.

Property to sell? We would be delighted to provide you with a free no obligation market assessment of your existing property. Please contact your local Halls office to make an appointment. Mortgage/ financial advice. We are able to recommend a completely independent financial advisor,

## LIVING ROOM/DINER

17'11" x 15'11" (max) (5.46 x 4.84 (max))

#### **KITCHEN**

7'5" x 14'2" (2.27 x 4.31)

#### **BEDROOM ONE**

10'0" x 11'7" (3.05 x 3.54)

#### **BATHROOM**

7'9" x 5'10" (2.35 x 1.78)

#### **BEDROOM TWO**

10'0" x 13'9" (3.04 x 4.19)