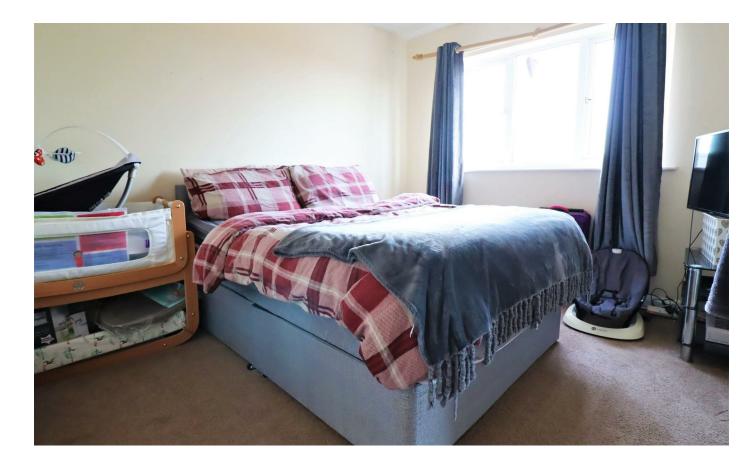

#### **BEDROOM ONE**

10'0" x 11'7" (3.05 x 3.54)

#### **BEDROOM TWO**

10'0" x 13'9" (3.04 x 4.19)