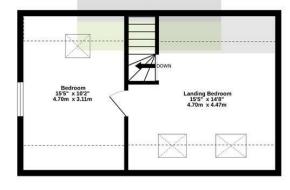

#### THE ACCOMMODATION COMPRISES

Ground Floor: Kitchen: 4.70m x 3.57m Living/Dining Room: 4.70m x 4.01m Bathroom:

First Floor: Bedroom: 4.70m x 3.11m Landing Bedroom: 4.70m x 4.47m

W3W ///gearing.dices.storming