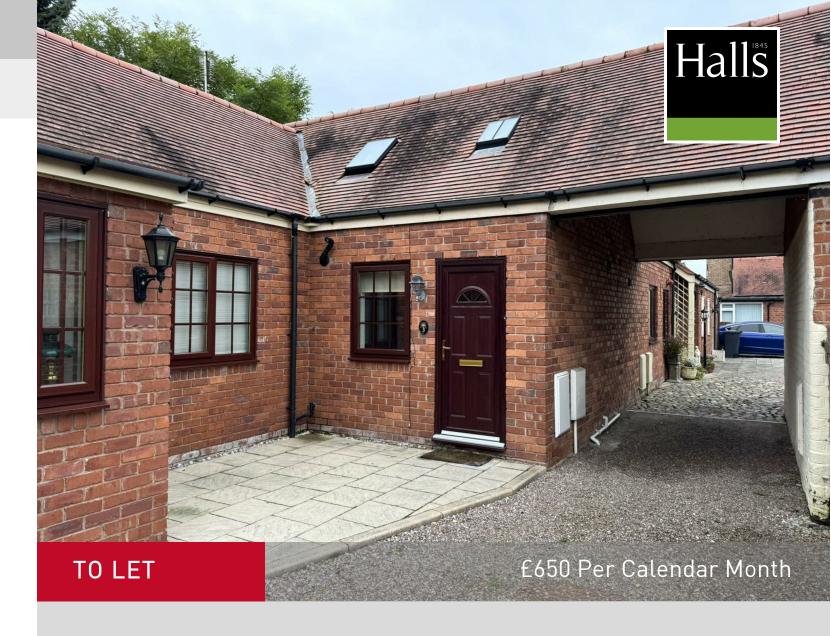

# 3 The Stableyard, Penyllan Street, Overton-On-Dee, Wrexham, LL13 0EE

A deceptively spacious and well presented 1/2 bedroom property benefitting from off-street parking, rear courtyard garden, and characterful living accommodation, conveniently situated within the heart of the sought after village of Overton-On-Dee.

Externally, the property is complemented by a compact rear courtyard which is paved and enclosed within brick walling. The property also benefits from an off-street parking space.