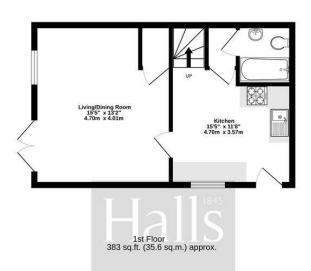

### 3 The Stableyard, Penyllan Street, Overton-On-Dee, Wrexham, LL13 0EE

Ground Floor 383 sq.ft. (35.6 sq.m.) approx.

TOTAL FLOOR AREA: 766 sq.ft. (71.2 sq.m.) approx. Which every attempt has been made to ensure the accuracy of the flooplan contained here, measurement or most one of the second prospective purchases. The second s

#### THE ACCOMMODATION COMPRISES

Ground Floor: Kitchen: 4.70m x 3.57m Living/Dining Room: 4.70m x 4.01m Bathroom:

First Floor: Bedroom: 4.70m x 3.11m Landing Bedroom: 4.70m x 4.47m

W3W ///gearing.dices.storming