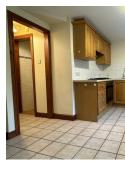

The property offers a deceptive amount of internal space, situated over two floors and arranged to provide quirky and characterful living accommodation which currently comprises, on the ground floor: a Kitchen, Living/Dining Room, and Bathroom, together together with a landing Bedroom/Office and Bedroom One

#### THE ACCOMMODATION COMPRISES

Ground Floor: Kitchen: 4.70m x 3.57m Living/Dining Room: 4.70m x 4.01m Bathroom:

First Floor: Bedroom: 4.70m x 3.11m Landing Bedroom: 4.70m x 4.47m

W3W ///gearing.dices.storming