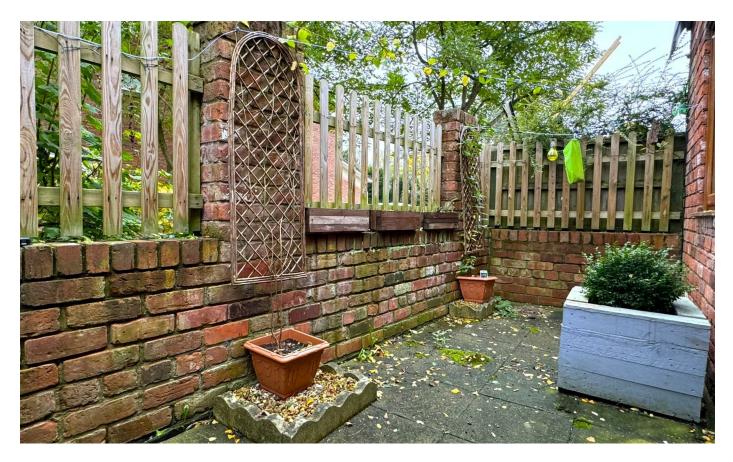

Externally, the property is complemented by a compact rear courtyard which is paved and enclosed within brick walling. The property also benefits from an off-street parking space.