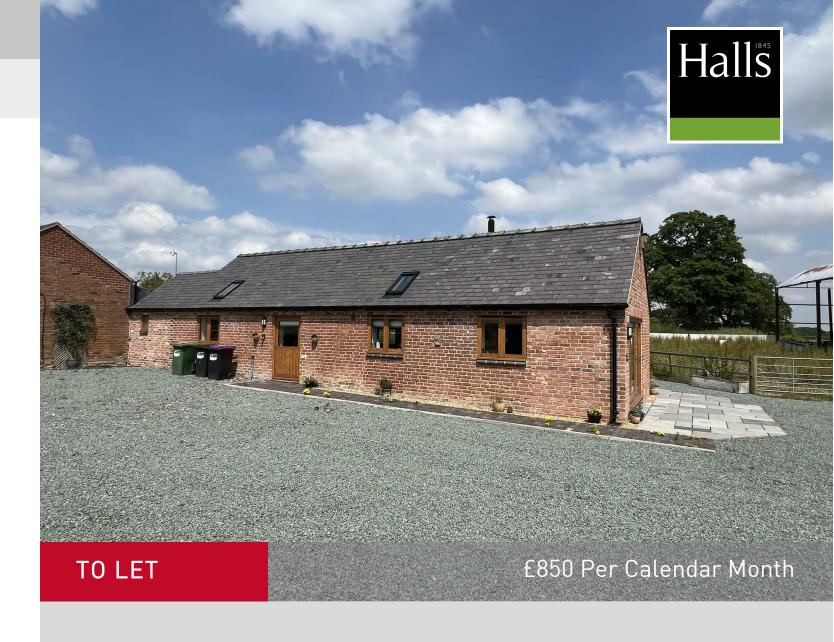

The Parlour Northwood, Shrewsbury, SY4 5NN

A recently converted and very smartly presented two-bedroom bungalow boasting stylish living accommodation alongside generous gardens with views over open countryside, and ample parking, peacefully located in a quiet rural hamlet between Wem and Ellesmere.

Externally, the property is situated within a courtyard servicing just three properties, with ample off-street parking to the front and, to the rear, generous gardens which provide a lawned area alongside a paved patio area, which overlook open farmland.