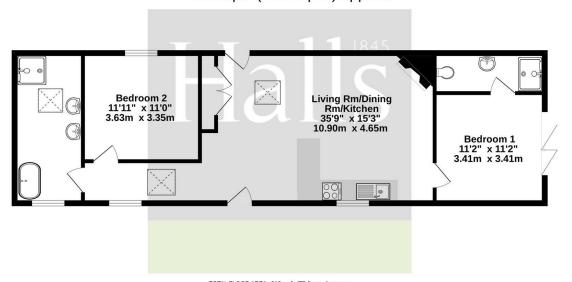

## **Ground Floor** 813 sq.ft. (75.6 sq.m.) approx.

TOTAL FLOOR AREA: 813 sq.ft. (75.6 sq.m.) approx

Property to sell? We would be delighted to provide you with a free no obligation market assessment of your existing property. Please contact your local Halls office to make an appointment. Mortgage/ financial advice. We are able to recommend a completely independent financial advisor,

## THE ACCOMMODATION COMPRISES

Lounge/Dining Room/Kitchen - 10.90m x 4.65m (max) Bedroom One - 3.41m x 3.41m En-Suite -Bedroom Two - 3.65m x 3.35m Family Bathroom