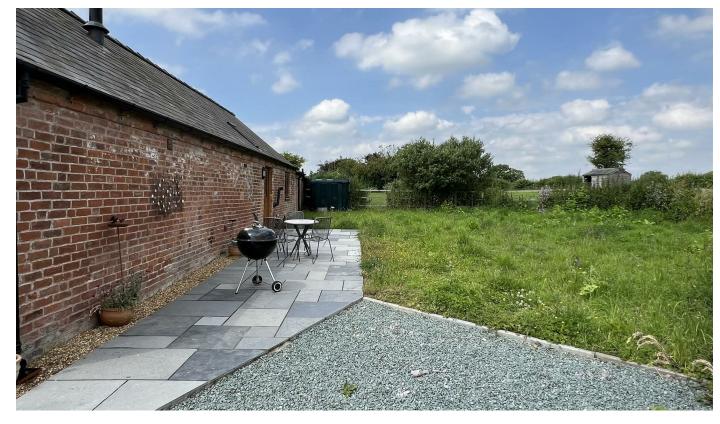

Externally, the property is situated within a courtyard servicing just three properties, with ample off-street parking to the front and, to the rear, generous gardens which provide a lawned area alongside a paved patio area, which overlook open farmland.