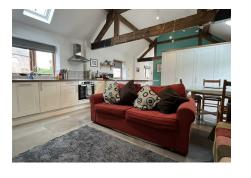

The Parlour has been recently converted to a high standard to now offer stylish and broadly open-plan living accommodation situated over one floor, and at present comprises an open-plan Kitchen/Dining Room/Lounge, two bedrooms (one of which enjoys an En-Suite), and a family Bathroom.

## THE ACCOMMODATION COMPRISES

Lounge/Dining Room/Kitchen - 10.90m x 4.65m (max) Bedroom One - 3.41m x 3.41m En-Suite -Bedroom Two - 3.65m x 3.35m Family Bathroom