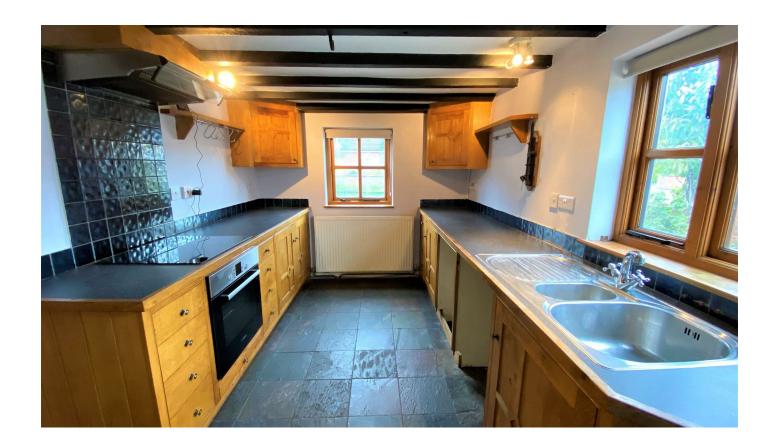

#### DESCRIPTION

This quaint, "chocolate box" cottage is located in the popular North Shropshire village of Northwood, conveniently situated between Ellesmere and Wem. The property is well presented throughout with a range of original features which add to its charm. Comprising three well sized bedrooms, family bathroom, traditionally styled kitchen, and three spacious reception rooms. Externally the property benefits from a manageable garden and parking area.

**SITTING ROOM** 14'2 x 10'4 (4.32m x 3.15m)

**DINING ROOM** 10' x 9'10 (3.05m x 3.00m)

LIVING ROOM 9'9 x 8'10 (2.97m x 2.69m)

KITCHEN 14'9 x 8'4 (4.50m x 2.54m)

**BEDROOM ONE** 13'6 x 9'8 (4.11m x 2.95m)