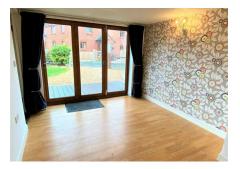

#### DESCRIPTION

This quaint, "chocolate box" cottage is located in the popular North Shropshire village of Northwood, conveniently situated between Ellesmere and Wem. The property is well presented throughout with a range of original features which add to its charm. Comprising three well sized bedrooms, family bathroom, traditionally styled kitchen, and three spacious reception rooms. Externally the property benefits from a manageable garden and parking area.

**SITTING ROOM** 14'2 x 10'4 (4.32m x 3.15m)

**DINING ROOM** 10' x 9'10 (3.05m x 3.00m)

LIVING ROOM 9'9 x 8'10 (2.97m x 2.69m)

KITCHEN 14'9 x 8'4 (4.50m x 2.54m)

**BEDROOM ONE** 13'6 x 9'8 (4.11m x 2.95m)