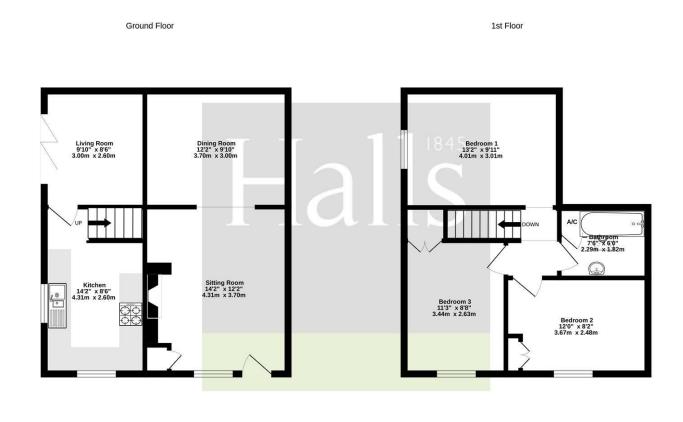

**SITTING ROOM** 14'2 x 10'4 (4.32m x 3.15m)

**DINING ROOM** 10' x 9'10 (3.05m x 3.00m)

LIVING ROOM 9'9 x 8'10 (2.97m x 2.69m)

KITCHEN 14'9 x 8'4 (4.50m x 2.54m)

**BEDROOM ONE** 13'6 x 9'8 (4.11m x 2.95m)

**BEDROOM TWO** 11'1 x 8'6 (3.38m x 2.59m)

**BEDROOM THREE** 10'8 x 8'1 (3.25m x 2.46m)

FAMILY BATHROOM