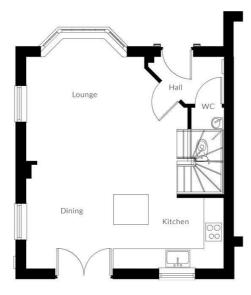

#### **GROUND FLOOR**

-Open Plan Lounge/Kitchen/Dining: 6.225m x 7.245m (overall)

-WC: 1.035m x 1.680m