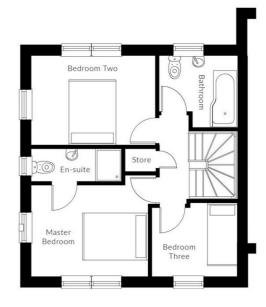

## FIRST FLOOR

-Master Bedroom: 3765 x 3060 (overall)

-En-Suite: 2.725m x 0.985m -Bedroom 2: 3.75m x 2.7m

-Bedroom 3: 2.575m x 2.23m (overall) -Bathroom: 2.37m x 2.17m (overall)

Please note: measurements have been provided by the developer and should be treated as approximate measurements only.