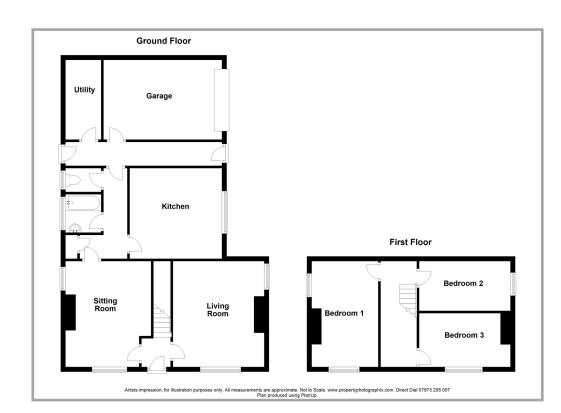

#### DESCRIPTION

An exciting development set in the heart of the popular small village of Llandyssil. The property comprises a level parcel of land with access to all mains services and which has outline consent for 5 detached dwellings on around 0.75 of an acre. Also available is a semi-detached 3 bedroom cottage together with gardens and substantial steel framed garage and workshops. In all, the property stands in just under one acre and presents a fantastic opportunity to individuals and small development companies alike.