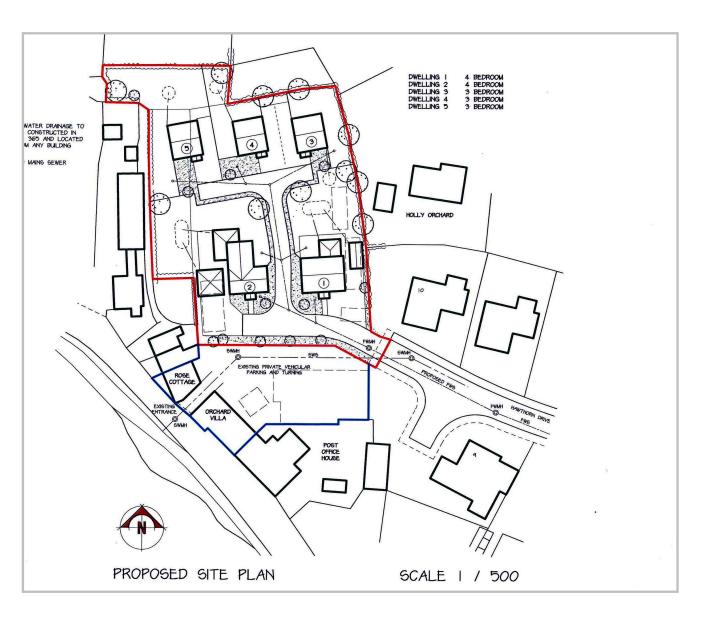

#### PLANNING CONSENT

Outline planning was granted for the residential development of 5 dwellings, formation of access and all associated works at land at Hawthorn Drive, Llandyssil, Ref: 18/1090/out dated 25th November 2019. The development is subject to reserved matters which include provision of affordable housing and which should consist of not less that 3 units. It is believed that an amendment to the proposed plans may be required to increase the density of the site. This may include the land attached to the cottage where the large steel framed building is situated.

#### SERVICES

All village services are available to the cottage. The development land has access of the adopted road known as Hawthorn Drive and has the right to connect to the services located at that access point.