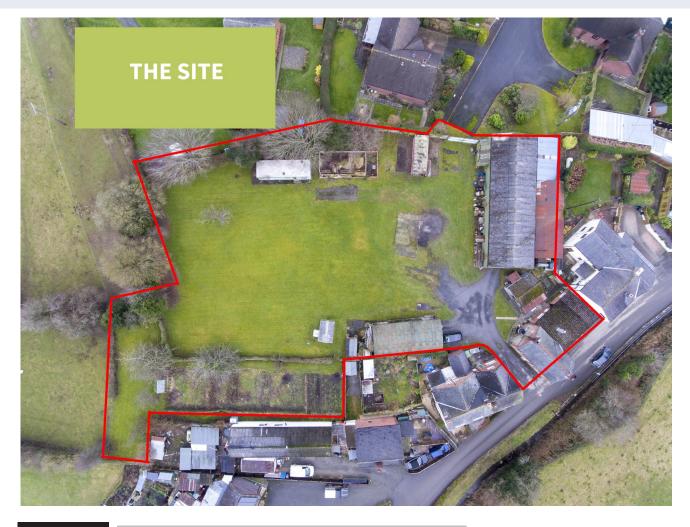

#### DESCRIPTION

An exciting development set in the heart of the popular small village of Llandyssil. The property comprises a level parcel of land with access to all mains services and which has outline consent for 5 detached dwellings on around 0.75 of an acre. Also available is a semi-detached 3 bedroom cottage together with gardens and substantial steel framed garage and workshops. In all, the property stands in just under one acre and presents a fantastic opportunity to individuals and small development companies alike.

#### LOCATION

Situated in the heart of Llandyssil and currently comprising a large orchard, garage/workshop buildings and semidetached cottage. The site has views to the north over open farmland and the village boasts a pub and bakery, church and school hall. It lies approximately 2 miles from the town of Montgomery, 7 miles from Newtown and 9 miles from Welshpool.