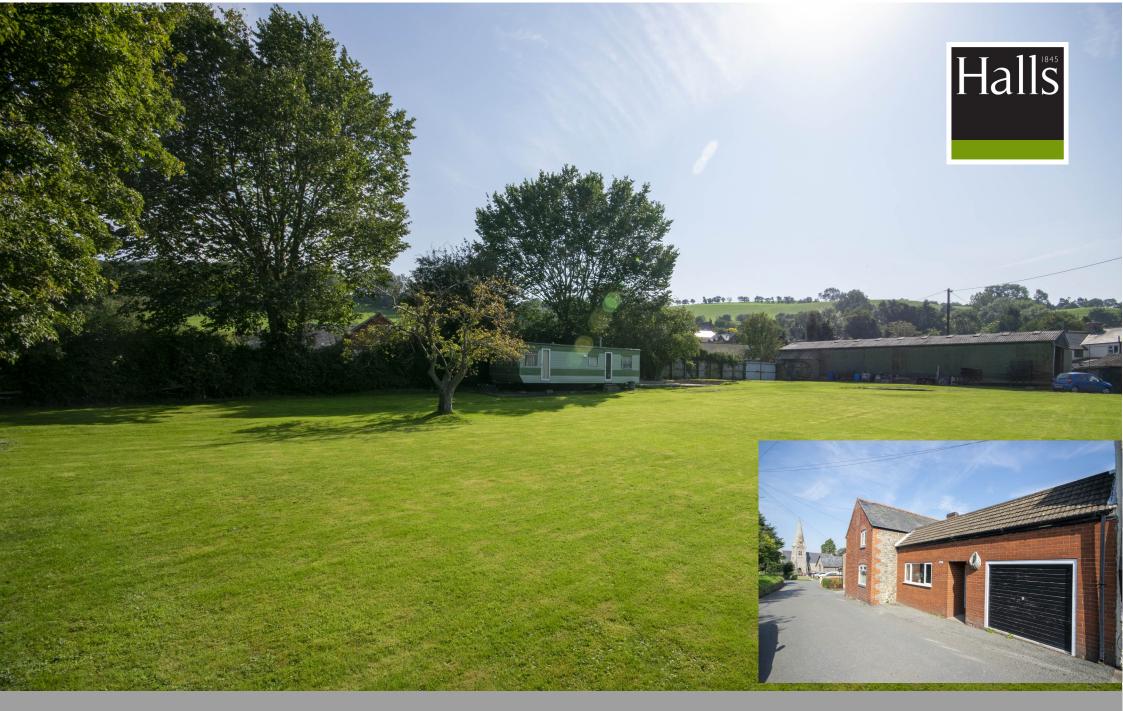

#### DESCRIPTION

An exciting development set in the heart of the popular small village of Llandyssil. The property comprises a level parcel of land with access to all mains services and which has outline consent for 5 detached dwellings on around 0.75 of an acre. Also available is a semi-detached 3 bedroom cottage together with gardens and substantial steel framed garage and workshops. In all, the property stands in just under one acre and presents a fantastic opportunity to individuals and small development companies alike.

#### LOCATION

Situated in the heart of Llandyssil and currently comprising a large orchard, garage/workshop buildings and semidetached cottage. The site has views to the north over open farmland and the village boasts a pub and bakery, church and school hall. It lies approximately 2 miles from the town of Montgomery, 7 miles from Newtown and 9 miles from Welshpool.

#### **FOR SALE**

Development Site and Cottage Orchard Villa, Llandyssil, Montgomery, SY15 6LQ