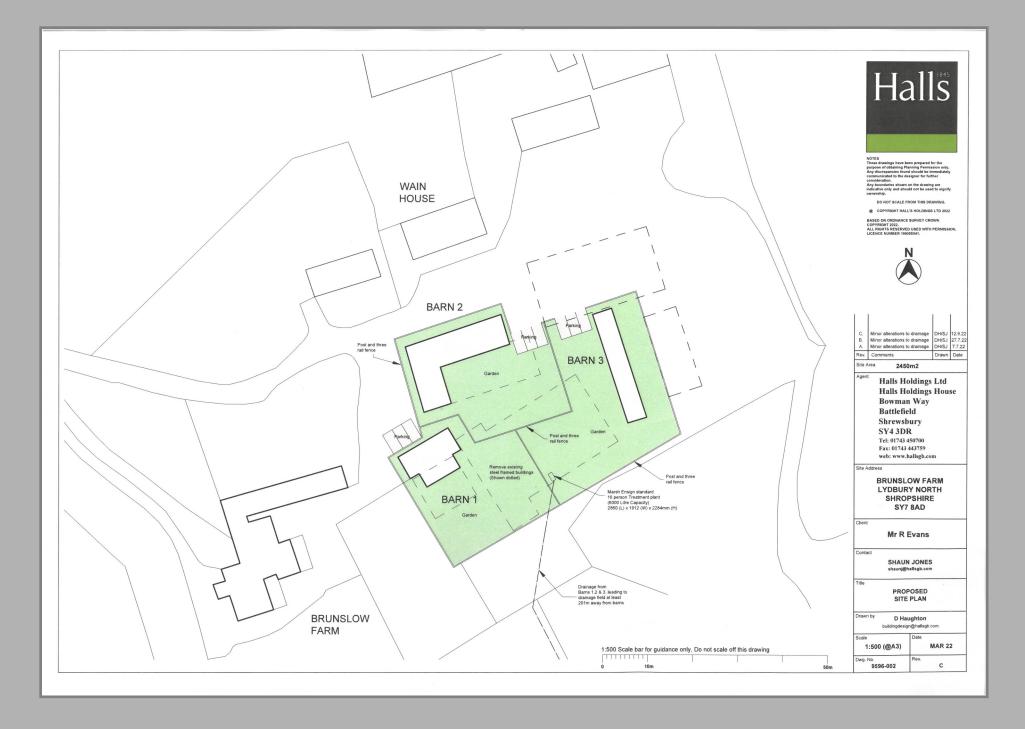

#### PLANNING

Full planning consent has been granted for the conversion of traditional barns into three dwellings, installation of package (sewage) treatment plant, demolition of steel buildings and creation of replacement structure. Ref: 23/03498/FUL, approved 11/10/23.

## **PROPOSED ACCOMMODATION**

Detailed plans were approved to create three detached dwellings with proposed accommodation of:

## Unit 1

2 double bedrooms, en-suite and family bathroom, kitchen/diner, lounge, hall, cloaks/WC, conservatory/sun room. Approximately 150 square metres. Two storey.

## Unit 2

4 bedrooms, two en-suite and one family bathroom, 13m long open plan kitchen/diner and lounge. Approximately 164 square metres. Single storey.

## Unit 3

3 bedrooms, bathroom, hall, 12 metre open plan kitchen/lounge/diner. Approximately 110 square metres. Single storey.

## OUTSIDE

Private garden areas and parking.