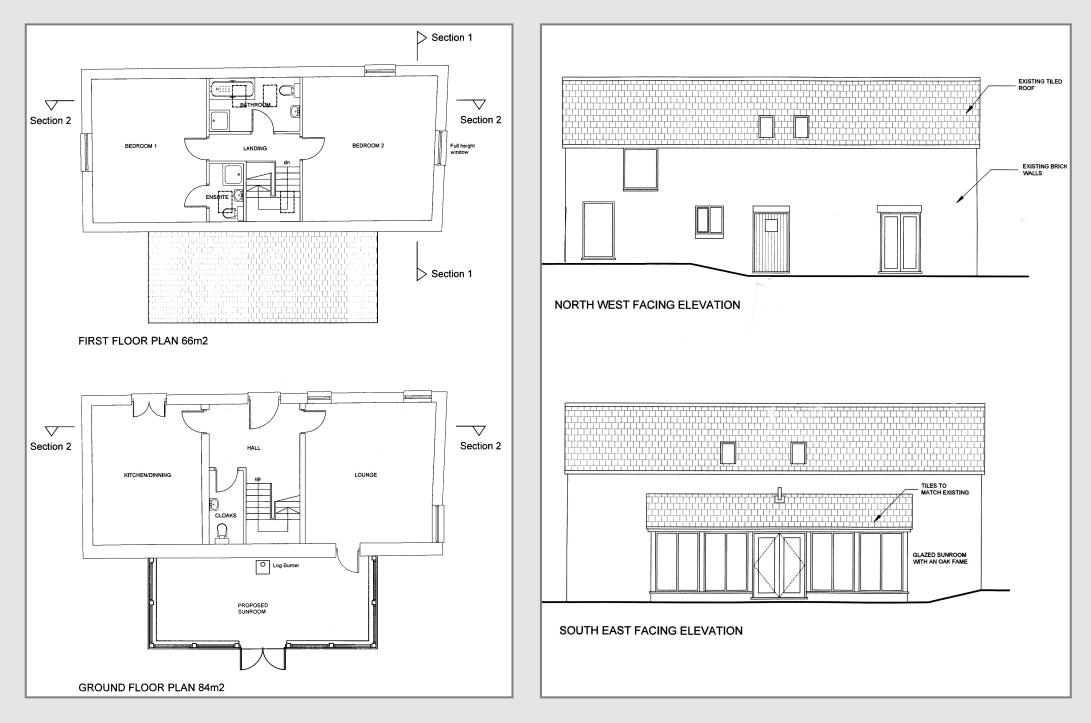

## **PROPOSED ACCOMMODATION**

Detailed plans were approved to create three detached dwellings with proposed accommodation of:

## Unit 1

2 double bedrooms, en-suite and family bathroom, kitchen/diner, lounge, hall, cloaks/WC, conservatory/sun room. Approximately 150 square metres. Two storey.