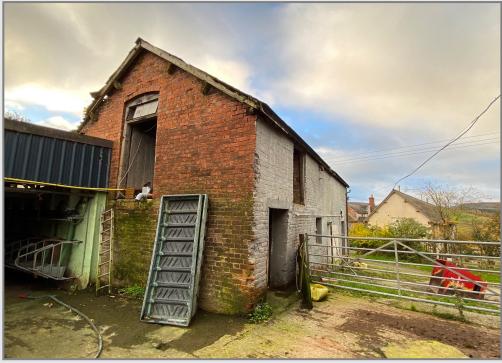

#### **GENERAL REMARKS**

The Barns at Brunslow comprise a super range of traditional farmbuildings in a courtyard setting with consent for conversion into 3 detached and individual homes.

The whole site extends to approximately half an acre. It is set back from the main road and accessed by a public lane. The barns are of traditional construction, being principally brick and stone with slated roofs with several original internal timbers