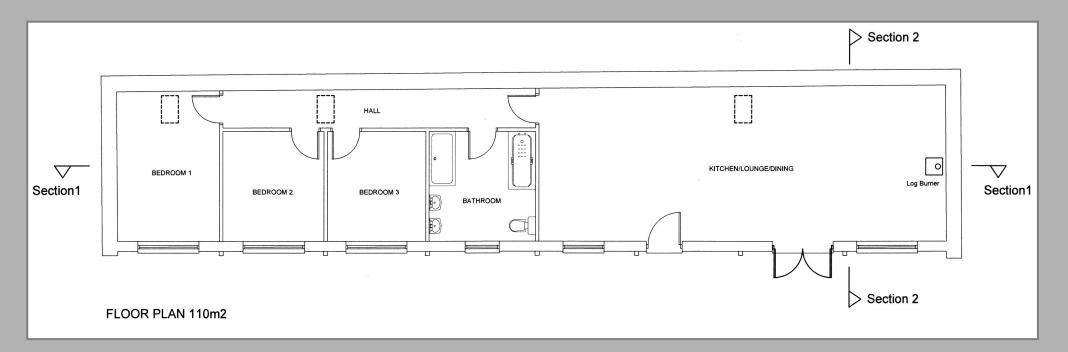

## Unit 3

3 bedrooms, bathroom, hall, 12 metre open plan kitchen/lounge/diner. Approximately 110 square metres. Single storey.