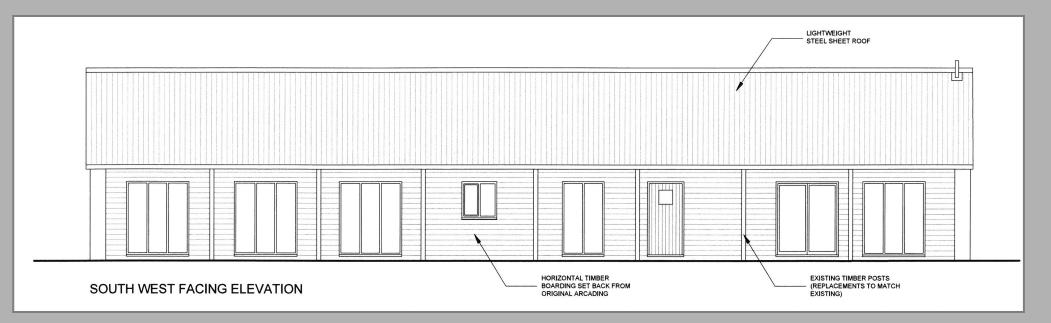

## Unit 3

3 bedrooms, bathroom, hall, 12 metre open plan kitchen/lounge/diner. Approximately 110 square metres. Single storey.