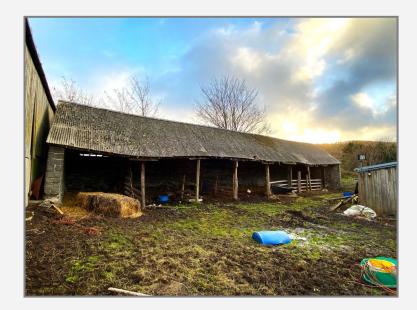

#### **GENERAL REMARKS**

The Barns at Brunslow comprise a super range of traditional farmbuildings in a courtyard setting with consent for conversion into 3 detached and individual homes.

The whole site extends to approximately half an acre. It is set back from the main road and accessed by a public lane. The barns are of traditional construction, being principally brick and stone with slated roofs with several original internal timbers

#### PLANNING

Full planning consent has been granted for the conversion of traditional barns into three dwellings, installation of package (sewage) treatment plant, demolition of steel buildings and creation of replacement structure. Ref: 23/03498/FUL, approved 11/10/23.