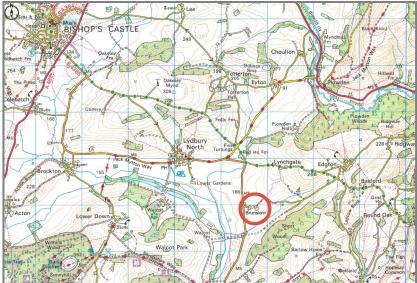

#### LOCATION

The Barns are located in a rural settlement of a handful of dwellings within the Shropshire Hills Area of Outstanding Beauty. It is set back from the B4385 road, accessed by what is a public lane which used to continue up towards the village of Egton.

#### DIRECTIONS

From Bishops Castle proceed east on the B4385 through the village of Lydbury North and after 5 miles in total, the entrance to Brunslow is found on the left. Proceed up the drive and the barns are on your right after 100 yards.