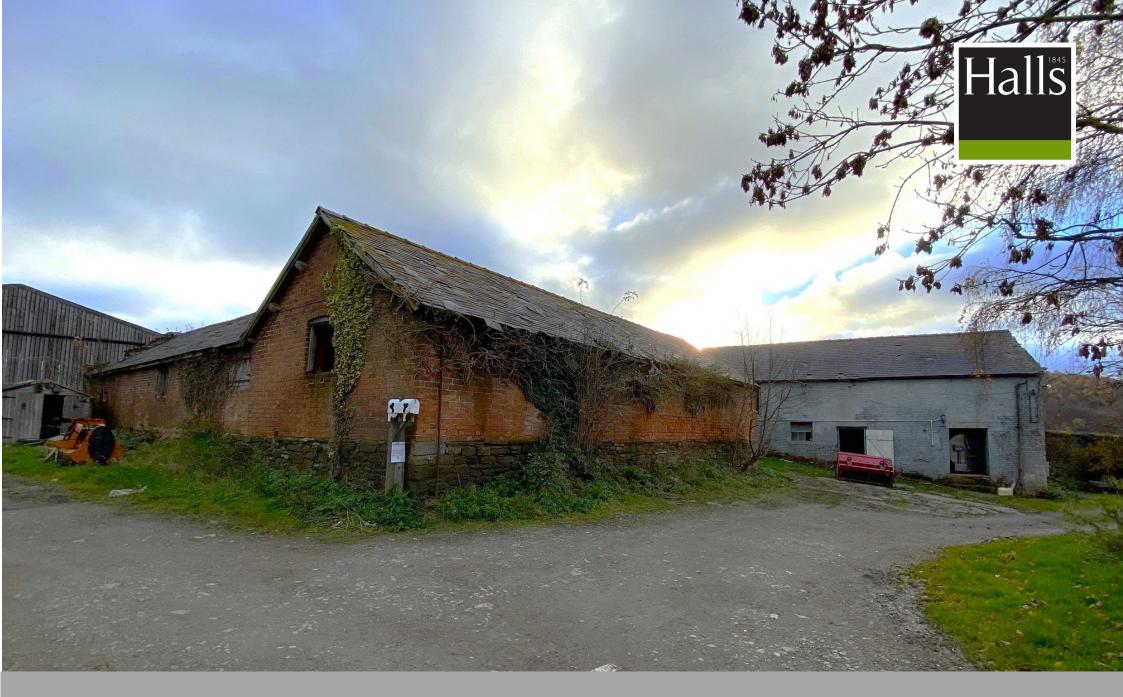

Barns at Brunslow Lydbury North, Shropshire, SY7 8AD

01588 638755

#### **GENERAL REMARKS**

The Barns at Brunslow comprise a super range of traditional farmbuildings in a courtyard setting with consent for conversion into 3 detached and individual homes.

The whole site extends to approximately half an acre. It is set back from the main road and accessed by a public lane. The barns are of traditional construction, being principally brick and stone with slated roofs with several original internal timbers

#### LOCATION

The Barns are located in a rural settlement of a handful of dwellings within the Shropshire Hills Area of Outstanding Beauty. It is set back from the B4385 road, accessed by what is a public lane which used to continue up towards the village of Egton.