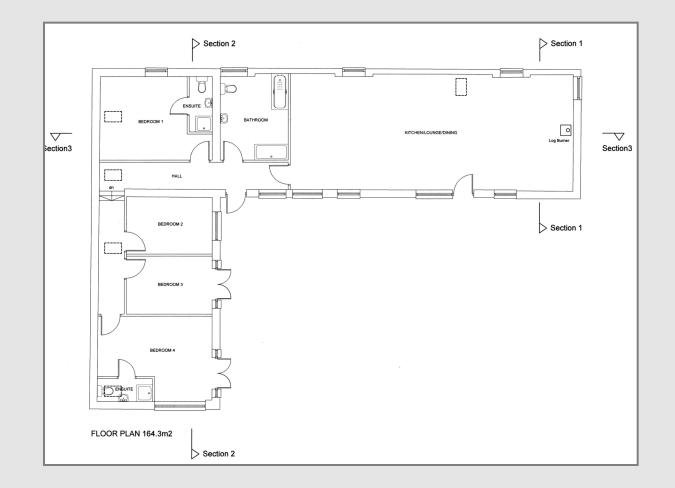

## **PROPOSED ACCOMMODATION**

Detailed plans were approved to create three detached dwellings with proposed accommodation of:

## Unit 2

4 bedrooms, two en-suite and one family bathroom, 13m long open plan kitchen/diner and lounge. Approximately 164 square metres. Single storey.