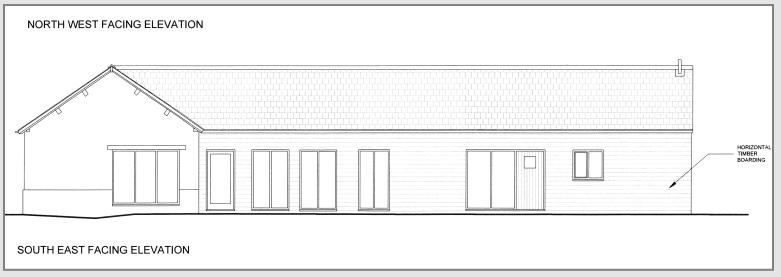

## Unit 3

3 bedrooms, bathroom, hall, 12 metre open plan kitchen/lounge/diner. Approximately 110 square metres. Single storey.