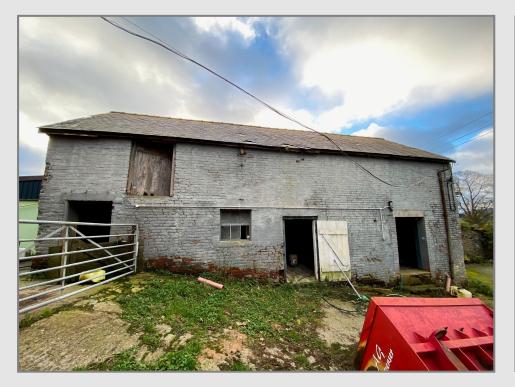

#### **GENERAL REMARKS**

The Barns at Brunslow comprise a super range of traditional farmbuildings in a courtyard setting with consent for conversion into 3 detached and individual homes.

The whole site extends to approximately half an acre. It is set back from the main road and accessed by a public lane. The barns are of traditional construction, being principally brick and stone with slated roofs with several original internal timbers