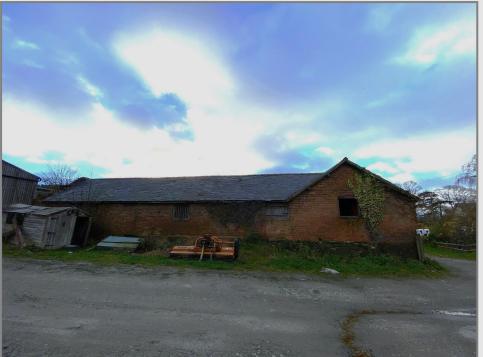

#### **GENERAL REMARKS**

The Barns at Brunslow comprise a super range of traditional farmbuildings in a courtyard setting with consent for conversion into 3 detached and individual homes.

The whole site extends to approximately half an acre. It is set back from the main road and accessed by a public lane. The barns are of traditional construction, being principally brick and stone with slated roofs with several original internal timbers

#### LOCATION

The Barns are located in a rural settlement of a handful of dwellings within the Shropshire Hills Area of Outstanding Beauty. It is set back from the B4385 road, accessed by what is a public lane which used to continue up towards the village of Egton.