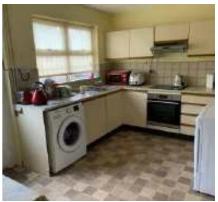

## KITCHEN/DINER

14'07 x 9'02 (4.45m x 2.79m) Fitted with a range of wall and base units with worktops over incorporating a stainless steel sink and drainer unit, the kitchen has a built in cooker with a four ring electric hob and a stainless steel extractor over. There is space for a washing machine and a fridge freezer and the room has an under stairs storage cupboard. A frosted double glazed door and a double glazed window open to the rear and the kitchen has vinyl flooring, a radiator and a textured ceiling.