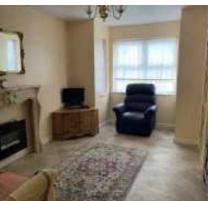

#### LOUNGE

1101 x 804 (3.38m x 2.54m) plus recess 9'02 x 3'11 (2.79m x 1.19m) plus bay. With a double glazed box bay with windows to the front and side, the lounge has a wall mounted electric fire with a marble effect surround, vinyl flooring, a radiator and a textured ceiling. A door leads to: