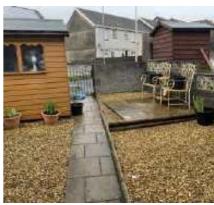

#### **EXTERNALLY**

The property has a garden to the rear which is laid to decorative stone. There is a paved path to the rear pedestrian gate and the garden benefits from a storage shed.