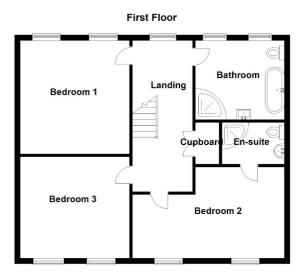

#### FIRST FLOOR LANDING

Lovely views to front, built-in airing cupboard with shelving, oak flooring, radiator, doors to:

#### **BEDROOM 1**

13'1 x 13' (3.99m x 3.96m) Lovely views overlooking Pencarreg Lake and surrounding countryside, radiator.

#### BATHROOM

10'2 x 8'11 (3.10m x 2.72m) Window to front, modern suite comprising tub whirlpool bath, tiled Quadrant shower cubicle, WC, vanity unit with wash hand basin and mixer tap, mirror and touch light, heated towel rail, tiled walls and flooring.

#### **BEDROOM 2**

17'4 x 10'7 (5.28m x 3.23m) Two windows to rear, radiator, door to:

#### EN-SUITE SHOWER ROOM

7'3 x 4'10 (2.21m x 1.47m) Comprising tiled Quadrant shower cubicle, WC, pedestal wash hand basin.

#### BEDROOM 3

13' x 11'9 (3.96m x 3.58m) Two windows to rear, radiator.