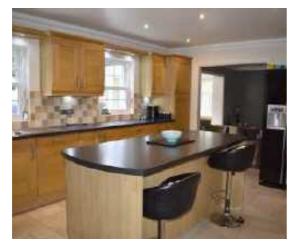

#### **KITCHEN/BREAKFAST ROOM**

17'4 x 11'10 (5.28m x 3.61m) Fitted with a range of modern wall and base units with worktops over, 1½ bowl single drainer sink unit with mixer tap, Rangemaster electric cooker with double oven and grill, induction hob with fitted extractor hood over, Rangemaster American fridge/ freezer, down lights, tiled flooring, door to: