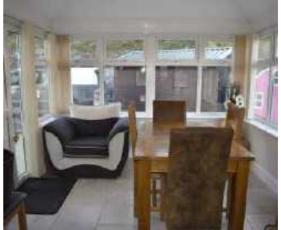

#### CONSERVATORY

10'6 x 9'7 (3.20m x 2.92m) Double glazed, tiled flooring, French double glazed doors.