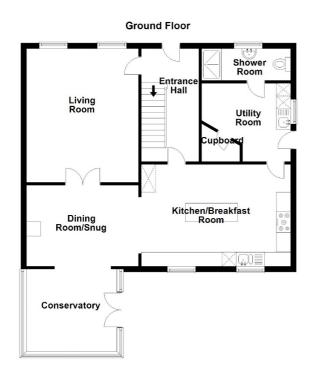

#### **ENTRANCE HALL**

Entrance door to front, stairs to first floor with storage space under, tiled flooring, doors to:

#### LIVING ROOM

15'6 x 13' (4.72m x 3.96m) Two windows to front, tiled flooring, glazed double doors to:

#### **DINING ROOM/SNUG**

13' x 9'5 (3.96m x 2.87m) Attractive 'Contura' freestanding log burner stove on glass hearth, tiled flooring, opening through to:

#### CONSERVATORY

10'6 x 9'7 (3.20m x 2.92m) Double glazed, tiled flooring, French double glazed doors.

#### **KITCHEN/BREAKFAST ROOM**

17'4 x 11'10 (5.28m x 3.61m) Fitted with a range of modern wall and base units with worktops over, 1½ bowl single drainer sink unit with mixer tap, Rangemaster electric cooker with double oven and grill, induction hob with fitted extractor hood over, Rangemaster American fridge/ freezer, down lights, tiled flooring, door to:

#### UTILITY ROOM

10'4 x 9'1 (3.15m x 2.77m) Range of fitted wall and base units with worktops over, single drainer sink unit with mixer tap, space and plumbing for washing machine and tumble dryer, walkin cupboard housing pressurised water system, tiled flooring, double glazed external door to side.

#### SHOWER ROOM

9'8 x 3'6 (2.95m x 1.07m) Window to front, modern suite comprising tiled double shower cubicle, low level WC, pedestal wash hand basin, heated towel rail, tiled walls.