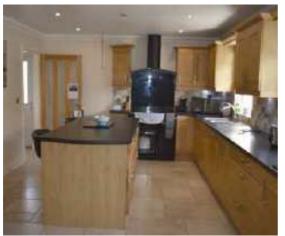

#### **KITCHEN/BREAKFAST ROOM**

17'4 x 11'10 (5.28m x 3.61m) Fitted with a range of modern wall and base units with worktops over, 1½ bowl single drainer sink unit with mixer tap, Rangemaster electric cooker with double oven and grill, induction hob with fitted extractor hood over, Rangemaster American fridge/ freezer, down lights, tiled flooring, door to: