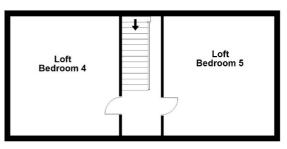

#### SECOND FLOOR LANDING Doors to:

#### LOFT BEDROOM 4

13'10 x 13'1 (4.22m x 3.99m) Velux window, built-in under eaves storage space, radiator.

#### LOFT BEDROOM 5

13'10 x 13'3 (4.22m x 4.04m) Velux window, built-in under eaves cupboard, radiator.