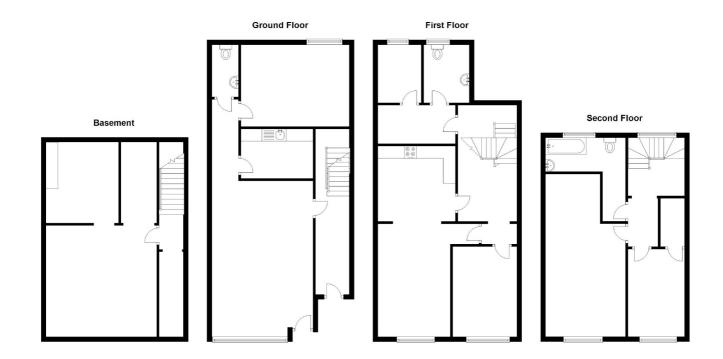

## **RETAIL SPACE**

6.454 x 4.147 (21'2" x 13'7")
Large windows to front, tiled floor, door to:

## **KITCHEN**

2.889 x 2.042 (9'6" x 6'8")
Fitted with a range of base and eye level units, stainless steel sink and drainer.

#### W.C.

2.162 x 1.2 (7'1" x 3'11") Low level flush W.C., sink hand basin.

## **STAFF ROOM**

3.010 x 3.0 (9'11" x 9'10")
Window to rear.
Staircase down to:

## **BASEMENT**

4.6 x 4.58, 3.01 x 3.346, 3.501 x 1.15 (15'1" x Seperated into 3 areas for storage.

## FIRST FLOOR

Accessed via separate outside access, previously used as air B&B.

#### LIVING ROOM

4.671 x 3.01 (15'4" x 9'11")
Window to front, decorative fireplace.
Opening to:

#### **KITCHEN**

3.110 x 3.218 (10'2" x 10'7")
Fitted with a range of base and eye level units, stainless steel sink and drainer, carpeted floor.

## **BEDROOM 1**

3731 x 2.657 Window to front, carpeted floor.

## W.C.

Low level flush W.C., sink hand basin.

## **UTILITY ROOM**

Gas fired boiler, plumbing for washing machine, window to rear.

## SECOND FLOOR

Doors to:

## **BEDROOM 2**

6.726 x 2.8 (22'1" x 9'2") Window to front, carpeted floor.

## **BEDROOM 3**

3.62 x 2.34 (11'11" x 7'8")
Window to front, carpeted floor.

#### **BATHROOM**

Panel bath with shower over, sink hand basin, low level flush W.C., window to rear.