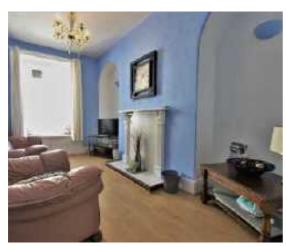

#### LIVING ROOM

4.671 x 3.01 (15'4" x 9'11")
Window to front, decorative fireplace.
Opening to: