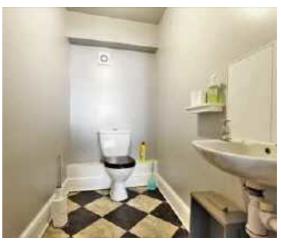

#### W.C.

2.162 x 1.2 (7'1" x 3'11") Low level flush W.C., sink hand basin.

## W.C.

Low level flush W.C., sink hand basin.

#### **BATHROOM**

Panel bath with shower over, sink hand basin, low level flush W.C., window to rear.