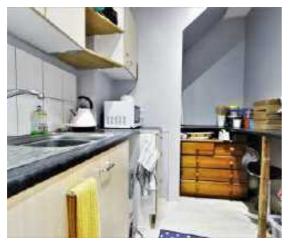

## **KITCHEN**

2.889 x 2.042 (9'6" x 6'8")
Fitted with a range of base and eye level units, stainless steel sink and drainer.

#### **KITCHEN**

3.110 x 3.218 (10'2" x 10'7")
Fitted with a range of base and eye level units, stainless steel sink and drainer, carpeted floor.