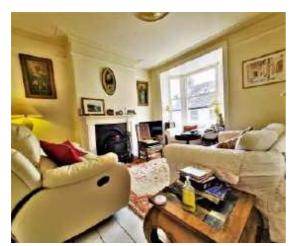

#### LIVING ROOM

4.29 into bay x 3.1 (14'1" into bay x 10'2")
Bay window to front, carpeted floor, decorative fireplace.