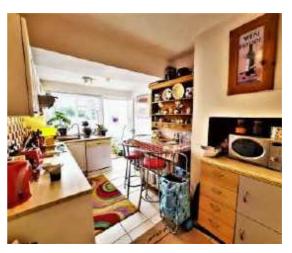

#### **KITCHEN**

4.394 x 2.615 (14'5" x 8'7")
With a range of base & eye level units, integrated stainless steel sink unit with mixer tap, integrated electric oven with electric hob and extractor hood over, radiator, plumbing for washing machine & dishwasher, tiled floor, space for white goods, radiator and door to