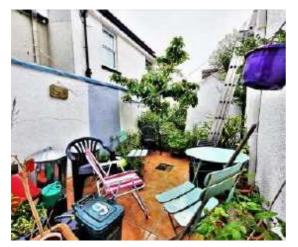

## ENCLOSED REAR YARD

Providing sunny outside seating area, tiled floors, with white painted walls

DOWNSTAIRS W.C.

With tiled floor and wash hand basin and shower