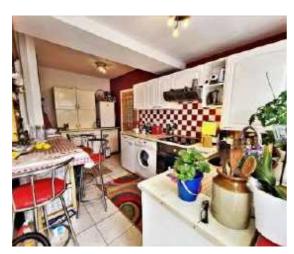

#### **KITCHEN**

4.394 x 2.615 (14'5" x 8'7")
With a range of base & eye level units, integrated stainless steel sink unit with mixer tap, integrated electric oven with electric hob and extractor hood over, radiator, plumbing for washing machine & dishwasher, tiled floor, space for white goods, radiator and door to