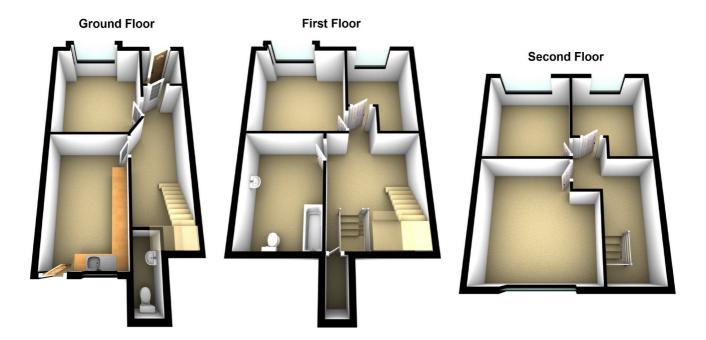

### FIRST FLOOR LANDING

Store cupboard, doors to:

#### SECOND FLOOR

Doors to:

#### **GENERAL NOTE**

Please note that all floor plans, room dimensions and areas quoted in these details are approximations and are not to be relied upon. Any appliances and services listed on these details have not been tested.