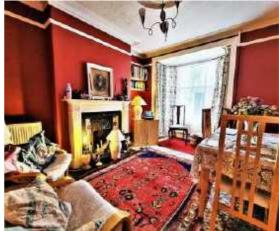

#### LIVING ROOM

4.29 into bay x 3.1 (14'1" into bay x 10'2")
Bay window to front, carpeted floor, decorative fireplace.