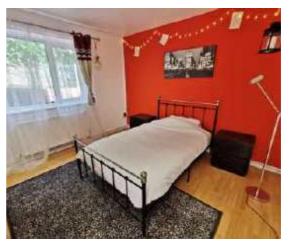

## **BEDROOM ONE**

11'5 x 11'3 (3.48m x 3.43m)

Double glazed window to rear, radiator, laminate flooring, storage cupboard.