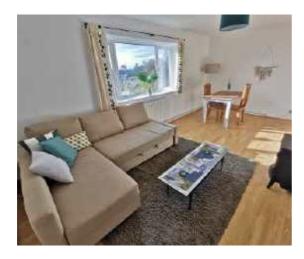

# LOUNGE/DINING ROOM

radiator.

18'7 x 11'2 (5.66m x 3.40m)
Double glazed window to front, laminate flooring, radiator.