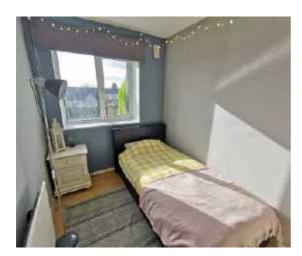

#### **BEDROOM TWO**

10'2 x 6'5 (3.10m x 1.96m) Double glazed window to front, laminate flooring,

# LOUNGE/DINING ROOM

radiator.

18'7 x 11'2 (5.66m x 3.40m)
Double glazed window to front, laminate flooring, radiator.