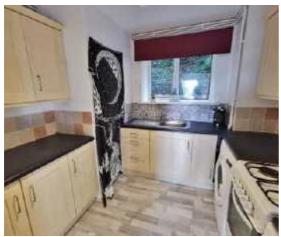

## **KITCHEN**

8'8 x 7'11 (2.64m x 2.41m)

Double glazed window to rear, fitted with a range of wall and base units with worktop over, stainless steel sink and drainer, free standing gas cooker, space for fridge and washing machine, radiator, vinyl flooring, part tiled walls, cupboard housing Ideal combination boiler.