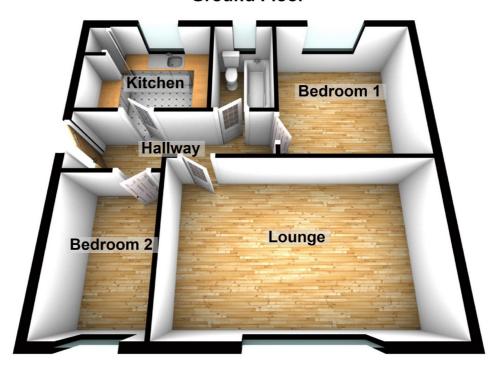

### **HALLWAY**

Entered via door to front, laminate flooring, intercom system, door to;

## **KITCHEN**

8'8 x 7'11 (2.64m x 2.41m)

Double glazed window to rear, fitted with a range of wall and base units with worktop over, stainless steel sink and drainer, free standing gas cooker, space for fridge and washing machine, radiator, vinyl flooring, part tiled walls, cupboard housing Ideal combination boiler.

#### **BATHROOM**

7'11 x 4'7 (2.41m x 1.40m)
Three piece suite comprising WC, wash hand basin, bath with shower overhead, frosted double glazed window to rear, heated towel rail.

## **BEDROOM ONE**

11'5 x 11'3 (3.48m x 3.43m)

Double glazed window to rear, radiator, laminate flooring, storage cupboard.

#### **BEDROOM TWO**

10'2 x 6'5 (3.10m x 1.96m) Double glazed window to front, laminate flooring,

# LOUNGE/DINING ROOM

radiator.

18'7 x 11'2 (5.66m x 3.40m)
Double glazed window to front, laminate flooring, radiator.

#### **Ground Floor**

For illustration purposes only. Not to scale.

Plan produced using PlanUp.