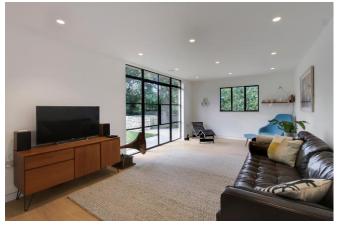

Approached through secure electric gates, 'Vespers' has a large gravel driveway providing off road parking for numerous vehicles. On entry into this exquisite home through a stunning oversized door is a wide reception hall with a large and practical boot room with a range of fitted cupboards, a generous reception room/bedroom with corresponding contemporary shower room and a handmade timber staircase providing access to the first floor. At the end of the reception hall is an outstanding 40' kitchen/dining/family room which enjoys a wonderful dual aspect and also access into the garden, a generous utility room with external rear door and a larder which is ready to fit out. The sumptuous home office also enjoys a dual aspect and access into the garden through a wonderful covered terrace, may also be accessed via the family area whilst the formal sitting room is beautifully proportioned and benefits from the same dual aspect and access into the garden. The first floor offers four beautifully proportioned bedrooms including an exquisite master suite which has a vaulted ceiling, luxury en-suite shower room with 'his and hers' wash hand basins and a creative mezzanine dressing area. The guest bedroom has an equally impressive vaulted ceiling and a wonderful en-suite shower room. A stunning principal bathroom services the two final double bedrooms. Outside, the gardens and grounds are wonderfully private, requiring little maintenance with pedestrian access onto Church Walk.