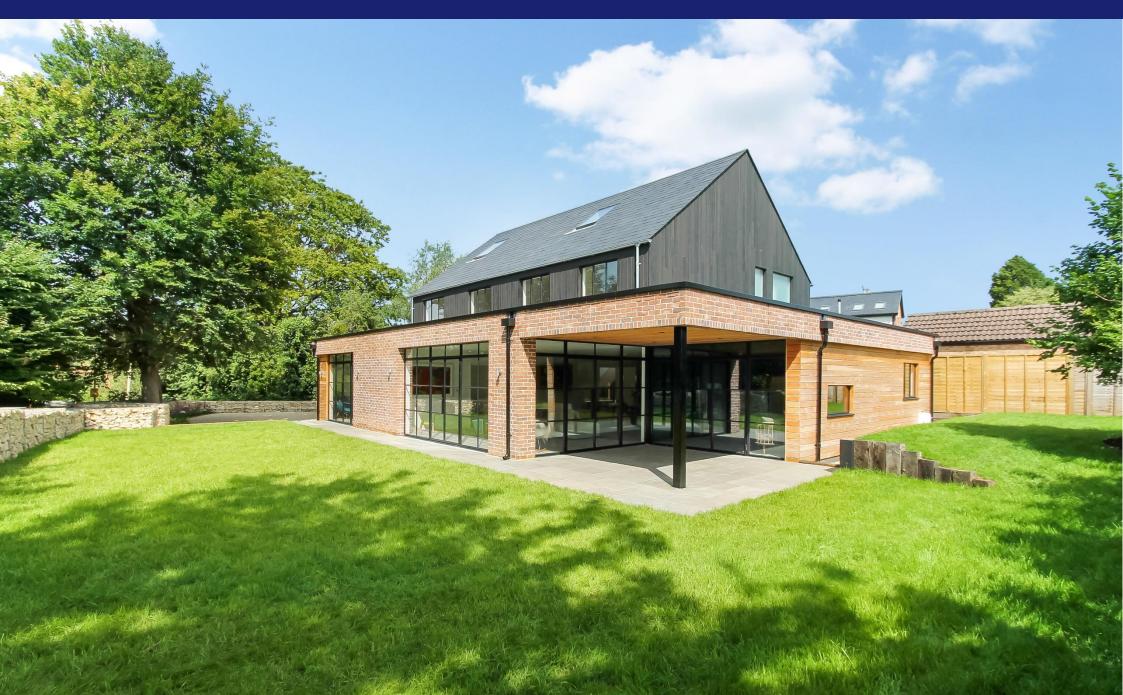

## **VESPERS**

Possibly one of the finest individual brand new dwellings to come to the market in recent years. Measuring some 3,286sq.ft., 'Vespers' has been finished to an exquisite standard by the present owner who has lovingly created this outstanding home set behind electric gates with private gardens.

Approached through secure electric gates, 'Vespers' has a large gravel driveway providing off road parking for numerous vehicles. On entry into this exquisite home through a stunning oversized door is a wide reception hall with a large and practical boot room with a range of fitted cupboards, a generous reception room/bedroom with corresponding contemporary shower room and a handmade timber staircase providing access to the first floor. At the end of the reception hall is an outstanding 40' kitchen/dining/family room which enjoys a wonderful dual aspect and also access into the garden, a generous utility room with external rear door and a larder which is ready to fit out. The sumptuous home office also enjoys a dual aspect and access into the garden through a wonderful covered terrace, may also be accessed via the family area whilst the formal sitting room is beautifully proportioned and benefits from the same dual aspect and access into the garden. The first floor offers four beautifully proportioned bedrooms including an exquisite master suite which has a vaulted ceiling, luxury en-suite shower room with 'his and hers' wash hand basins and a creative mezzanine dressing area. The guest bedroom has an equally impressive vaulted ceiling and a wonderful en-suite shower room. A stunning principal bathroom services the two final double bedrooms. Outside, the gardens and grounds are wonderfully private, requiring little maintenance with pedestrian access onto Church Walk.