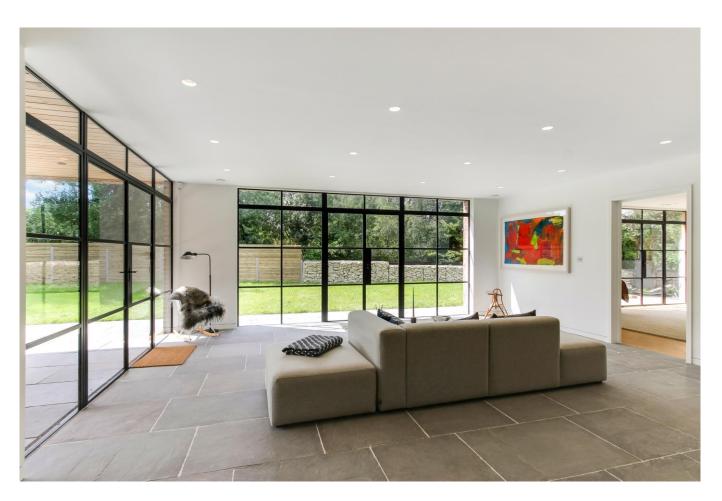

Approached through secure electric gates, 'Vespers' has a large gravel driveway providing off road parking for numerous vehicles. On entry into this exquisite home through a stunning oversized door is a wide reception hall with a large and practical boot room with a range of fitted cupboards, a generous reception room/bedroom with corresponding contemporary shower room and a handmade timber staircase providing access to the first floor. At the end of the reception hall is an outstanding 40' kitchen/dining/family room which enjoys a wonderful dual aspect and also access into the garden, a generous utility room with external rear door and a larder which is ready to fit out. The sumptuous home office also enjoys a dual aspect and access into the garden through a wonderful covered terrace, may also be accessed via the family area whilst the formal sitting room is beautifully proportioned and benefits from the same dual aspect and access into the garden. The first floor offers four beautifully proportioned bedrooms including an exquisite master suite which has a vaulted ceiling, luxury en-suite shower room with 'his and hers' wash hand basins and a creative mezzanine dressing area. The guest bedroom has an equally impressive vaulted ceiling and a wonderful en-suite shower room. A stunning principal bathroom services the two final double bedrooms. Outside, the gardens and grounds are wonderfully private, requiring little maintenance with pedestrian access onto Church Walk.