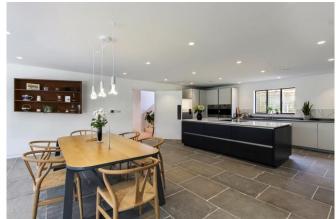

Approached through secure electric gates, 'Vespers' has a large gravel driveway providing off road parking for numerous vehicles. On entry into this exquisite home through a stunning oversized door is a wide reception hall with a large and practical boot room with a range of fitted cupboards, a generous reception room/bedroom with corresponding contemporary shower room and a handmade timber staircase providing access to the first floor. At the end of the reception hall is an outstanding 40' kitchen/dining/family room which enjoys a wonderful dual aspect and also access into the garden, a generous utility room with external rear door and a larder which is ready to fit out. The sumptuous home office also enjoys a dual aspect and access into the garden through a wonderful covered terrace, may also be accessed via the family area whilst the formal sitting room is beautifully proportioned and benefits from the same dual aspect and access into the garden. The first floor offers four beautifully proportioned bedrooms including an exquisite master suite which has a vaulted ceiling, luxury en-suite shower room with 'his and hers' wash hand basins and a creative mezzanine dressing area. The guest bedroom has an equally impressive vaulted ceiling and a wonderful en-suite shower room. A stunning principal bathroom services the two final double bedrooms. Outside, the gardens and grounds are wonderfully private, requiring little maintenance with pedestrian access onto Church Walk.