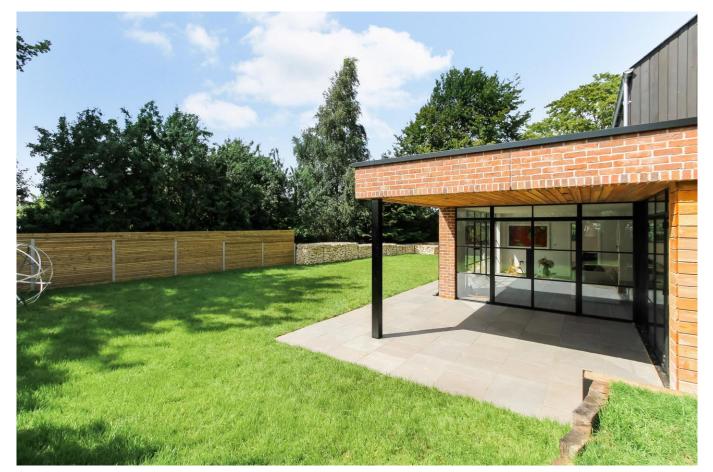

## **VESPERS**

Possibly one of the finest individual brand new dwellings to come to the market in recent years. Measuring some 3,286sq.ft., 'Vespers' has been finished to an exquisite standard by the present owner who has lovingly created this outstanding home set behind electric gates with private gardens.

Approached through secure electric gates, 'Vespers' has a large gravel driveway providing off road parking for numerous vehicles. On entry into this exquisite home through a stunning oversized door is a wide reception hall with a large and practical boot room with a range of fitted cupboards, a generous reception room/bedroom with corresponding contemporary shower room and a handmade timber staircase providing access to the first floor. At the end of the reception hall is an outstanding 40' kitchen/dining/family room which enjoys a wonderful dual aspect and also access into the garden, a generous utility room with external rear door and a larder which is ready to fit out. The sumptuous home office also enjoys a dual aspect and access into the garden through a wonderful covered terrace, may also be accessed via the family area whilst the formal sitting room is beautifully proportioned and benefits from the same dual aspect and access into the garden. The first floor offers four beautifully proportioned bedrooms including an exquisite master suite which has a vaulted ceiling, luxury en-suite shower room with 'his and hers' wash hand basins and a creative mezzanine dressing area. The guest bedroom has an equally impressive vaulted ceiling and a wonderful en-suite shower room. A stunning principal bathroom services the two final double bedrooms. Outside, the gardens and grounds are wonderfully private, requiring little maintenance with pedestrian access onto Church Walk.