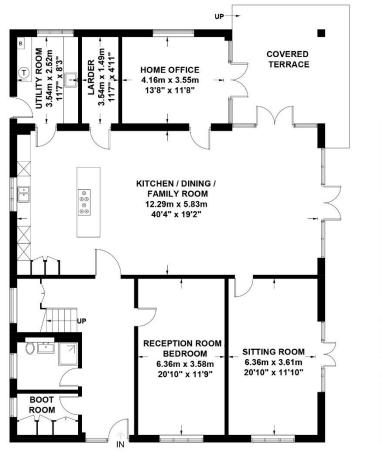

Approached through secure electric gates, 'Vespers' has a large gravel driveway providing off road parking for numerous vehicles. On entry into this exquisite home through a stunning oversized door is a wide reception hall with a large and practical boot room with a range of fitted cupboards, a generous reception room/bedroom with corresponding contemporary shower room and a handmade timber staircase providing access to the first floor. At the end of the reception hall is an outstanding 40' kitchen/dining/family room which enjoys a wonderful dual aspect and also access into the garden, a generous utility room with external rear door and a larder which is ready to fit out. The sumptuous home office also enjoys a dual aspect and access into the garden through a wonderful covered terrace, may also be accessed via the family area whilst the formal sitting room is beautifully proportioned and benefits from the same dual aspect and access into the garden. The first floor offers four beautifully proportioned bedrooms including an exquisite master suite which has a vaulted ceiling, luxury en-suite shower room with 'his and hers' wash hand basins and a creative mezzanine dressing area. The guest bedroom has an equally impressive vaulted ceiling and a wonderful en-suite shower room. A stunning principal bathroom services the two final double bedrooms. Outside, the gardens and grounds are wonderfully private, requiring little maintenance with pedestrian access onto Church Walk.

Viewing Arrangements: Strictly through Charles Lear & Co. on 01242 222722.

Approximate Gross Internal Area = 293 sq m / 3154 sq ft
Mezzanine = 12.3 sq m / 132 sq ft
Attic Storage = 17.3 sq m / 186 sq ft
Total = 322.6 sq m / 3472 sq ft

GROUND FLOOR = 2029 SQ FT / 188.5 SQ M

FIRST FLOOR = 1125 SQ FT / 104.5 SQ M MEZZANINE = 132 SQ FT / 12.3 SQ M

This plan is for layout guidance only. Not drawn to scale unless stated.

Windows and door openings are approximate. Whilst every care is taken in the preparation of this plan, please check all dimensions, shapes and compass bearings before making any decisions reliant upon them.