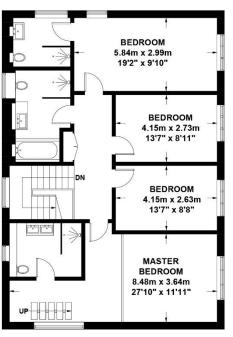

Approached through secure electric gates, 'Vespers' has a large gravel driveway providing off road parking for numerous vehicles. On entry into this exquisite home through a stunning oversized door is a wide reception hall with a large and practical boot room with a range of fitted cupboards, a generous reception room/bedroom with corresponding contemporary shower room and a handmade timber staircase providing access to the first floor. At the end of the reception hall is an outstanding 40' kitchen/dining/family room which enjoys a wonderful dual aspect and also access into the garden, a generous utility room with external rear door and a larder which is ready to fit out. The sumptuous home office also enjoys a dual aspect and access into the garden through a wonderful covered terrace, may also be accessed via the family area whilst the formal sitting room is beautifully proportioned and benefits from the same dual aspect and access into the garden. The first floor offers four beautifully proportioned bedrooms including an exquisite master suite which has a vaulted ceiling, luxury en-suite shower room with 'his and hers' wash hand basins and a creative mezzanine dressing area. The guest bedroom has an equally impressive vaulted ceiling and a wonderful en-suite shower room. A stunning principal bathroom services the two final double bedrooms. Outside, the gardens and grounds are wonderfully private, requiring little maintenance with pedestrian access onto Church Walk.

Viewing Arrangements: Strictly through Charles Lear & Co. on 01242 222722.

Approximate Gross Internal Area = 293 sq m / 3154 sq ft
Mezzanine = 12.3 sq m / 132 sq ft
Attic Storage = 17.3 sq m / 186 sq ft
Total = 322.6 sq m / 3472 sq ft

GROUND FLOOR = 2029 SQ FT / 188.5 SQ M

FIRST FLOOR = 1125 SQ FT / 104.5 SQ M MEZZANINE = 132 SQ FT / 12.3 SQ M

This plan is for layout guidance only. Not drawn to scale unless stated.

Windows and door openings are approximate. Whilst every care is taken in the preparation of this plan, please check all dimensions, shapes and compass bearings before making any decisions reliant upon them.