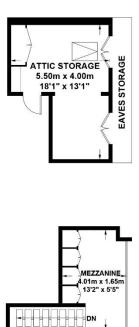

Viewing Arrangements: Strictly through Charles Lear & Co. on 01242 222722.

Approximate Gross Internal Area = 293 sq m / 3154 sq ft
Mezzanine = 12.3 sq m / 132 sq ft
Attic Storage = 17.3 sq m / 186 sq ft
Total = 322.6 sq m / 3472 sq ft

GROUND FLOOR = 2029 SQ FT / 188.5 SQ M

FIRST FLOOR = 1125 SQ FT / 104.5 SQ M MEZZANINE = 132 SQ FT / 12.3 SQ M

This plan is for layout guidance only. Not drawn to scale unless stated.

Windows and door openings are approximate. Whilst every care is taken in the preparation of this plan, please check all dimensions, shapes and compass bearings before making any decisions reliant upon them.