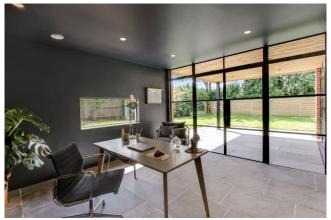

Approached through secure electric gates, 'Vespers' has a large gravel driveway providing off road parking for numerous vehicles. On entry into this exquisite home through a stunning oversized door is a wide reception hall with a large and practical boot room with a range of fitted cupboards, a generous reception room/bedroom with corresponding contemporary shower room and a handmade timber staircase providing access to the first floor. At the end of the reception hall is an outstanding 40' kitchen/dining/family room which enjoys a wonderful dual aspect and also access into the garden, a generous utility room with external rear door and a larder which is ready to fit out. The sumptuous home office also enjoys a dual aspect and access into the garden through a wonderful covered terrace, may also be accessed via the family area whilst the formal sitting room is beautifully proportioned and benefits from the same dual aspect and access into the garden. The first floor offers four beautifully proportioned bedrooms including an exquisite master suite which has a vaulted ceiling, luxury en-suite shower room with 'his and hers' wash hand basins and a creative mezzanine dressing area. The guest bedroom has an equally impressive vaulted ceiling and a wonderful en-suite shower room. A stunning principal bathroom services the two final double bedrooms. Outside, the gardens and grounds are wonderfully private, requiring little maintenance with pedestrian access onto Church Walk.