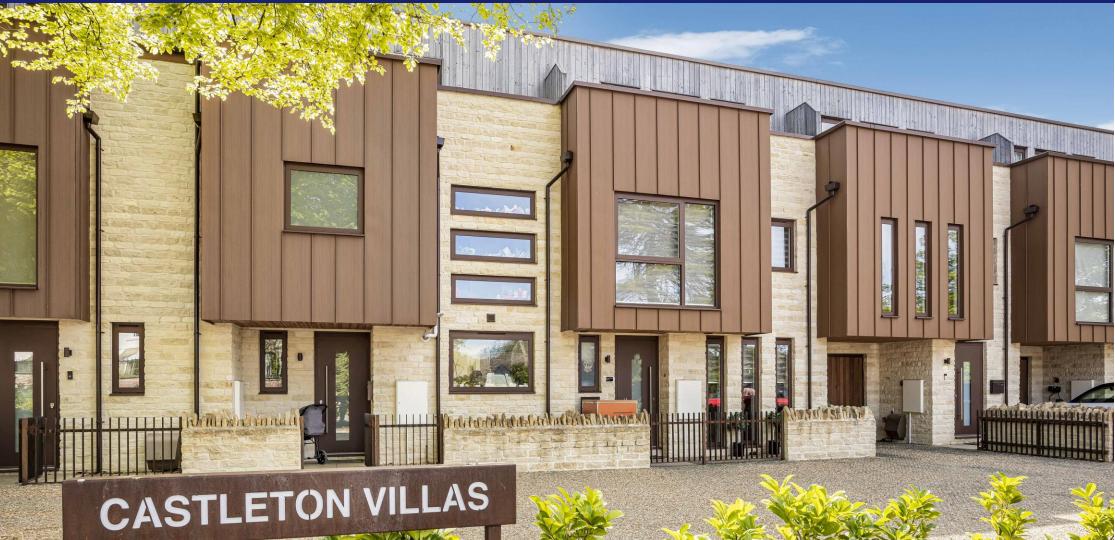

# **3** CASTLETON VILLAS

An excellent contemporary townhouse in the heart of sought after Charlton Kings with allocated off road parking for two cars. Affording four double bedrooms and three bath/shower rooms, the light and spacious accommodation is arranged over three floors and measures nearly 1,500sq.ft.

### DESCRIPTION

Constructed in 2021 by a local developer, Castleton Villas is a collection of just five individual townhouses set back from the road in the heart of Charlton Kings. 3 Castleton Villas has the benefit of allocated off road parking for two cars. An imposing and partially glazed front door leads into a wide entrance hall with a cloakroom and stairs to the first floor. ground floor is one large open plan The kitchen/dining/living space opening into the garden at the rear. The kitchen is fitted with an excellent range of wall and base level storage units together with integrated appliances, space for an American style fridge/freezer and a large central island incorporating a breakfast bar. Additionally, there are separate airing and utility cupboards. The first floor offers two beautifully proportioned bedrooms, one with a dressing area and the other with fitted wardrobes and an en-suite shower room. A large shower room services the other bedroom on this floor. The second floor plays host to two further excellent double bedrooms. The larger of the two has fitted wardrobes and an excellent usable balcony with far reaching views. They share a bathroom with shower over the bath. Outside and to the rear of the house is a low maintenance garden, largely laid to astro-turf with generous patio, pergola and garden store. The house is offered in excellent condition throughout and has the balance of a 10 year NHBC Warranty (6years remaining).