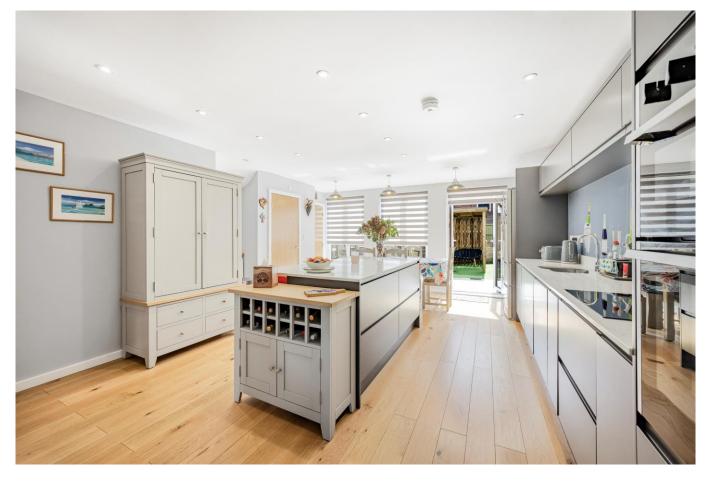

### DESCRIPTION

Constructed in 2021 by a local developer, Castleton Villas is a collection of just five individual townhouses set back from the road in the heart of Charlton Kings. 3 Castleton Villas has the benefit of allocated off road parking for two cars. An imposing and partially glazed front door leads into a wide entrance hall with a cloakroom and stairs to the first floor. ground floor is one large open plan The kitchen/dining/living space opening into the garden at the rear. The kitchen is fitted with an excellent range of wall and base level storage units together with integrated appliances, space for an American style fridge/freezer and a large central island incorporating a breakfast bar. Additionally, there are separate airing and utility cupboards. The first floor offers two beautifully proportioned bedrooms, one with a dressing area and the other with fitted wardrobes and an en-suite shower room. A large shower room services the other bedroom on this floor. The second floor plays host to two further excellent double bedrooms. The larger of the two has fitted wardrobes and an excellent usable balcony with far reaching views. They share a bathroom with shower over the bath. Outside and to the rear of the house is a low maintenance garden, largely laid to astro-turf with generous patio, pergola and garden store. The house is offered in excellent condition throughout and has the balance of a 10 year NHBC Warranty (6years remaining).