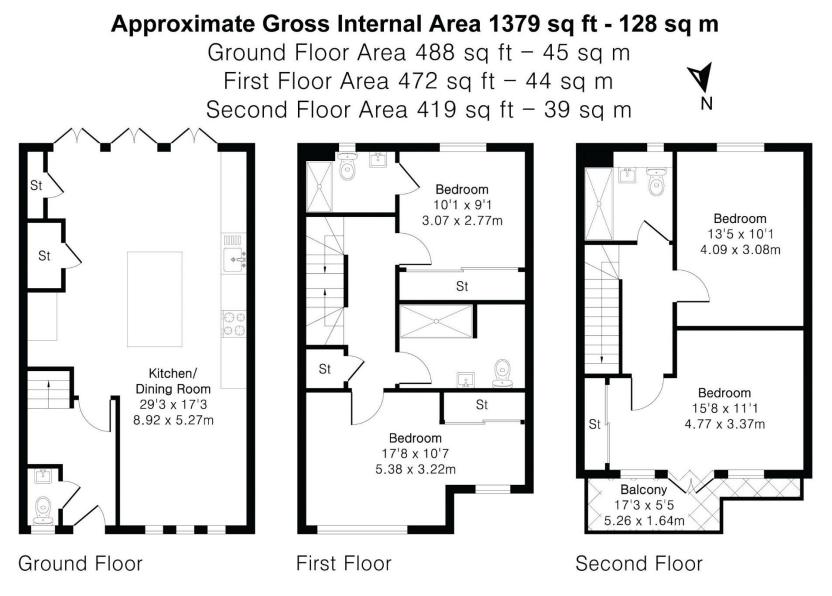

# **3** CASTLETON VILLAS

An excellent contemporary townhouse in the heart of sought after Charlton Kings with allocated off road parking for two cars. Affording four double bedrooms and three bath/shower rooms, the light and spacious accommodation is arranged over three floors and measures nearly 1,500sq.ft.

### DESCRIPTION

Constructed in 2021 by a local developer, Castleton Villas is a collection of just five individual townhouses set back from the road in the heart of Charlton Kings. 3 Castleton Villas has the benefit of allocated off road parking for two cars. An imposing and partially glazed front door leads into a wide entrance hall with a cloakroom and stairs to the first floor. ground floor is one large open plan The kitchen/dining/living space opening into the garden at the rear. The kitchen is fitted with an excellent range of wall and base level storage units together with integrated appliances, space for an American style fridge/freezer and a large central island incorporating a breakfast bar. Additionally, there are separate airing and utility cupboards. The first floor offers two beautifully proportioned bedrooms, one with a dressing area and the other with fitted wardrobes and an en-suite shower room. A large shower room services the other bedroom on this floor. The second floor plays host to two further excellent double bedrooms. The larger of the two has fitted wardrobes and an excellent usable balcony with far reaching views. They share a bathroom with shower over the bath. Outside and to the rear of the house is a low maintenance garden, largely laid to astro-turf with generous patio, pergola and garden store. The house is offered in excellent condition throughout and has the balance of a 10 year NHBC Warranty (6years remaining).