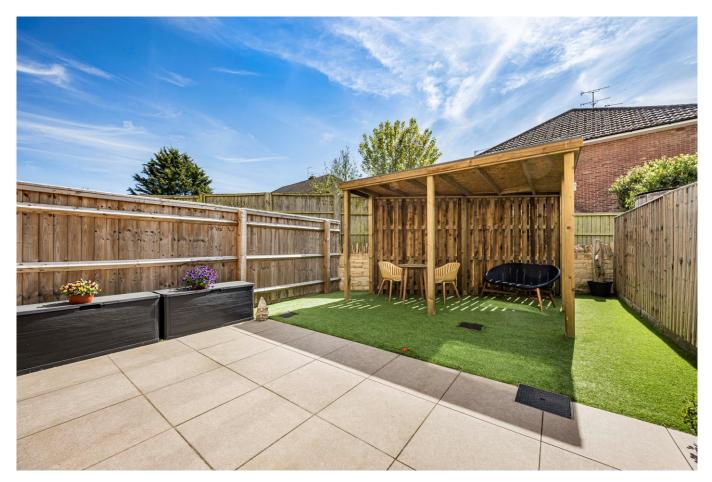

### DESCRIPTION

Constructed in 2021 by a local developer, Castleton Villas is a collection of just five individual townhouses set back from the road in the heart of Charlton Kings. 3 Castleton Villas has the benefit of allocated off road parking for two cars. An imposing and partially glazed front door leads into a wide entrance hall with a cloakroom and stairs to the first floor. ground floor is one large open plan The kitchen/dining/living space opening into the garden at the rear. The kitchen is fitted with an excellent range of wall and base level storage units together with integrated appliances, space for an American style fridge/freezer and a large central island incorporating a breakfast bar. Additionally, there are separate airing and utility cupboards. The first floor offers two beautifully proportioned bedrooms, one with a dressing area and the other with fitted wardrobes and an en-suite shower room. A large shower room services the other bedroom on this floor. The second floor plays host to two further excellent double bedrooms. The larger of the two has fitted wardrobes and an excellent usable balcony with far reaching views. They share a bathroom with shower over the bath. Outside and to the rear of the house is a low maintenance garden, largely laid to astro-turf with generous patio, pergola and garden store. The house is offered in excellent condition throughout and has the balance of a 10 year NHBC Warranty (6years remaining).