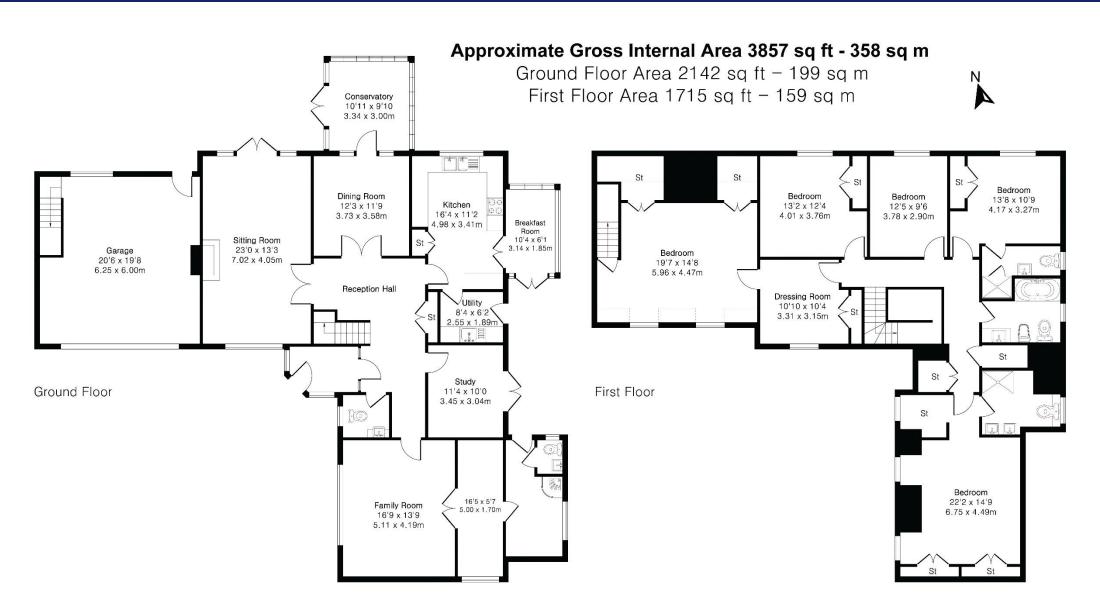

# 9 MANDALAY DRIVE, NORTON

In a discreet and private position at the end of this sought after no through road, this delightful modern house is offered for sale in excellent condition with accommodation measuring c.3,500sq.ft. with the benefit of a double garage, large driveway and a mature yet manageable private rear garden.

#### **DESCRIPTION**

Set back from this already private and peaceful cul-de-sac, 9 Mandalay Drive sits in mature gardens and grounds with a large driveway providing plentiful off-road parking and access to a double garage. Internally, the property is in excellent condition and offers particularly light and spacious accommodation measuring c.3,500sq.ft. arranged over just two floors. The large hall provides access into the principal rooms and has a sweeping staircase to a galleried landing on the first floor. The kitchen is modern and is fitted with a range of integrated appliances whilst a breakfast room overlooks the garden. A utility room is adjacent and has a door into the garden and there is a ground floor cloakroom. A formal dining room leads through to a conservatory whilst there is also a large formal sitting room that also leads into the garden. In addition, there is a separate family room, interconnecting room and a shower room that could be utilised as a self-contained annexe if required. The first floor plays host to five excellent double bedrooms, all but one have fitted wardrobes or dressing areas, two have en-suite shower rooms whilst the remainder share a family bathroom. The house is not short on storage with a cloak cupboard on the ground floor, storage cupboards on the landing and wardrobes in most of the bedrooms. Outside and to the rear is a manicured garden, laid predominantly to lawn with areas of patio, mature trees and shrubs providing absolute privacy.