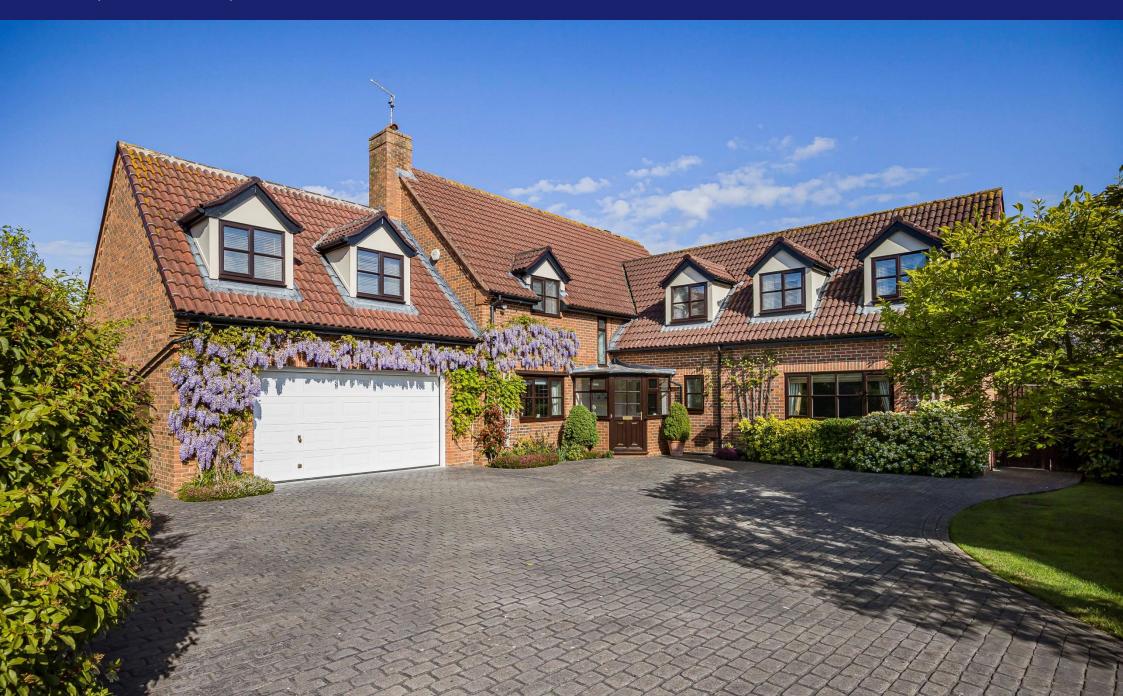

# 9 MANDALAY DRIVE, NORTON

In a discreet and private position at the end of this sought after no through road, this delightful modern house is offered for sale in excellent condition with accommodation measuring c.3,500sq.ft. with the benefit of a double garage, large driveway and a mature yet manageable private rear garden.

#### **DESCRIPTION**

Set back from this already private and peaceful cul-de-sac, 9 Mandalay Drive sits in mature gardens and grounds with a large driveway providing plentiful off-road parking and access to a double garage. Internally, the property is in excellent condition and offers particularly light and spacious accommodation measuring c.3,500sq.ft. arranged over just two floors. The large hall provides access into the principal rooms and has a sweeping staircase to a galleried landing on the first floor. The kitchen is modern and is fitted with a range of integrated appliances whilst a breakfast room overlooks the garden. A utility room is adjacent and has a door into the garden and there is a ground floor cloakroom. A formal dining room leads through to a conservatory whilst there is also a large formal sitting room that also leads into the garden. In addition, there is a separate family room, interconnecting room and a shower room that could be utilised as a self-contained annexe if required. The first floor plays host to five excellent double bedrooms, all but one have fitted wardrobes or dressing areas, two have en-suite shower rooms whilst the remainder share a family bathroom. The house is not short on storage with a cloak cupboard on the ground floor, storage cupboards on the landing and wardrobes in most of the bedrooms. Outside and to the rear is a manicured garden, laid predominantly to lawn with areas of patio, mature trees and shrubs providing absolute privacy.