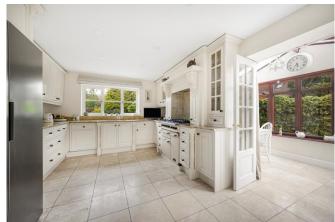

#### **DESCRIPTION**

Set back from this already private and peaceful cul-de-sac, 9 Mandalay Drive sits in mature gardens and grounds with a large driveway providing plentiful off-road parking and access to a double garage. Internally, the property is in excellent condition and offers particularly light and spacious accommodation measuring c.3,500sq.ft. arranged over just two floors. The large hall provides access into the principal rooms and has a sweeping staircase to a galleried landing on the first floor. The kitchen is modern and is fitted with a range of integrated appliances whilst a breakfast room overlooks the garden. A utility room is adjacent and has a door into the garden and there is a ground floor cloakroom. A formal dining room leads through to a conservatory whilst there is also a large formal sitting room that also leads into the garden. In addition, there is a separate family room, interconnecting room and a shower room that could be utilised as a self-contained annexe if required. The first floor plays host to five excellent double bedrooms, all but one have fitted wardrobes or dressing areas, two have en-suite shower rooms whilst the remainder share a family bathroom. The house is not short on storage with a cloak cupboard on the ground floor, storage cupboards on the landing and wardrobes in most of the bedrooms. Outside and to the rear is a manicured garden, laid predominantly to lawn with areas of patio, mature trees and shrubs providing absolute privacy.