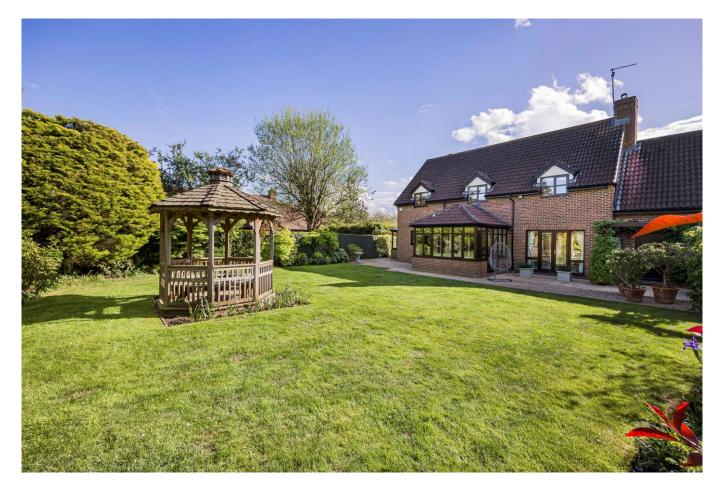

# 9 MANDALAY DRIVE, NORTON

In a discreet and private position at the end of this sought after no through road, this delightful modern house is offered for sale in excellent condition with accommodation measuring c.3,500sq.ft. with the benefit of a double garage, large driveway and a mature yet manageable private rear garden.

#### **DESCRIPTION**

Set back from this already private and peaceful cul-de-sac, 9 Mandalay Drive sits in mature gardens and grounds with a large driveway providing plentiful off-road parking and access to a double garage. Internally, the property is in excellent condition and offers particularly light and spacious accommodation measuring c.3,500sq.ft. arranged over just two floors. The large hall provides access into the principal rooms and has a sweeping staircase to a galleried landing on the first floor. The kitchen is modern and is fitted with a range of integrated appliances whilst a breakfast room overlooks the garden. A utility room is adjacent and has a door into the garden and there is a ground floor cloakroom. A formal dining room leads through to a conservatory whilst there is also a large formal sitting room that also leads into the garden. In addition, there is a separate family room, interconnecting room and a shower room that could be utilised as a self-contained annexe if required. The first floor plays host to five excellent double bedrooms, all but one have fitted wardrobes or dressing areas, two have en-suite shower rooms whilst the remainder share a family bathroom. The house is not short on storage with a cloak cupboard on the ground floor, storage cupboards on the landing and wardrobes in most of the bedrooms. Outside and to the rear is a manicured garden, laid predominantly to lawn with areas of patio, mature trees and shrubs providing absolute privacy.